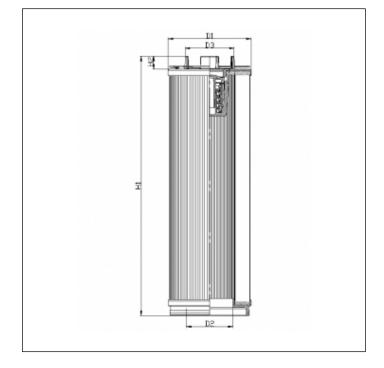

## **OVERALL DIMENSIONS**

| D1 | 153,0 mm |
|----|----------|
| D2 | 86,0 mm  |
| D3 | 90,5 mm  |
| H1 | 478,0 mm |
| H2 | 23,5 mm  |

Technical information may change without notice. Image and drawing are representative only