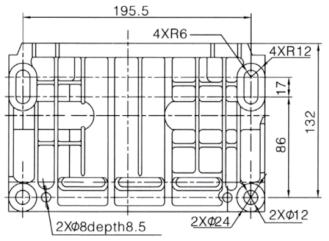

## **G270 DIMENSIONS**

| ENGINE TYPE           | Single cylinder, 4-stroke,<br>OHV, forced air cooling |
|-----------------------|-------------------------------------------------------|
| NET POWER (HP / KW)   | 11 / 8.2 @ 3600 r/min                                 |
| GROSS POWER (HP / KW) | 13 / 9.7 @ 3600 r/min                                 |
| NET TORQUE (NM)       | 25.1 @ 2500 r/min                                     |
| BORE X STROKE (MM)    | 88 x 64                                               |
| DISPLACEMENT (CC)     | 389                                                   |
| COMPRESSION RATIO     | 8:1                                                   |