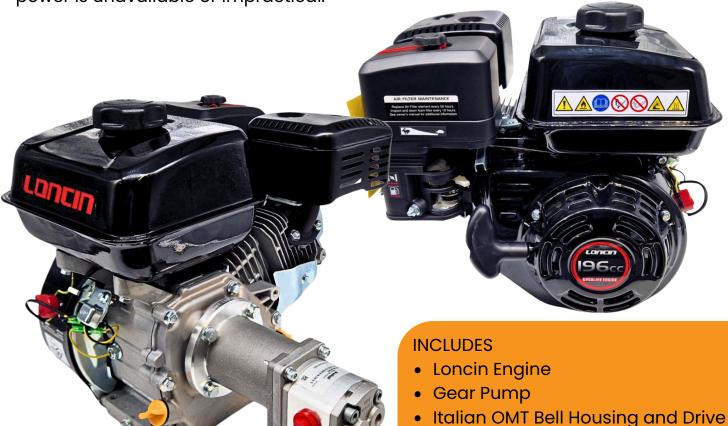

# LONCIN PETROL ENGINE **HYDRAULIC PUMP SET**

An engine pump set is a self-contained unit that consists of an engine coupled with a pump. This combination provides a portable and independent source of power for pumping fluids, making it useful in various applications where electric power is unavailable or impractical.

Coupling Set