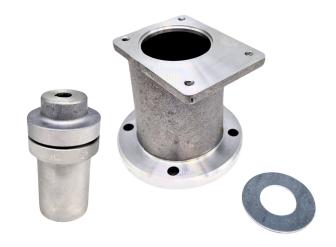

Coupling Set

# BELL HOUSINGS & DRIVE COUPLINGS DIMENSIONS

| PART NO. | BELL    | DIMENSIONS (MM) |     |      |   |     |     |    |   |     |    |      |
|----------|---------|-----------------|-----|------|---|-----|-----|----|---|-----|----|------|
| PARTINO. | HOUSING | А               | В   | С    | D | F   | Н   | K  | Р | Q   | R  | S    |
| zz000139 | LMH151  | 110             | 92  | 78.5 | 9 | 78  | 98  | 12 | 3 | 90  | 70 | 34   |
| ZZ000142 | LMH403  |                 |     |      |   |     |     |    |   |     |    |      |
| ZZ000144 | LMH403  | 146             | 127 | 110  | 9 | 110 | 134 | 12 | 3 | 118 | 91 | 43.5 |
| ZZ018324 | LMH403  |                 |     |      |   |     |     |    |   |     |    |      |

| PART<br>NUMBER | DRIVE<br>COUPLING | HEIGHT<br>(MM) |  |  |
|----------------|-------------------|----------------|--|--|
| zz000139       | ND510             | 87             |  |  |
| ZZ000142       | ND613             |                |  |  |
| ZZ000144       | ND613             | 106            |  |  |
| ZZ018324       | ND613             |                |  |  |