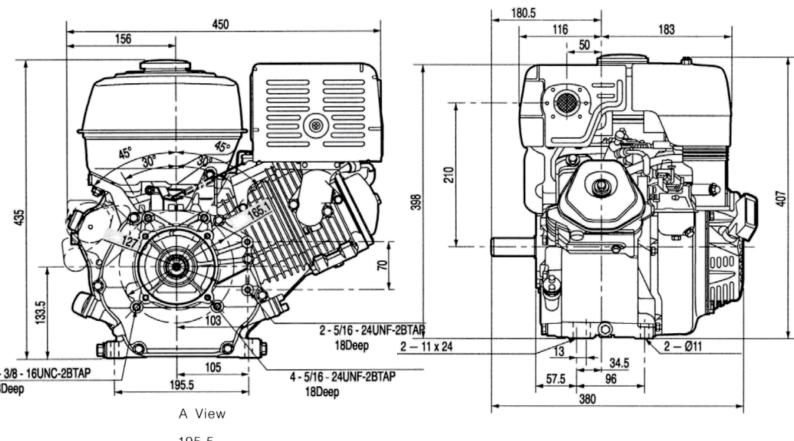

a pump. This combination provides a portable and independent source of power for pumping fluids, making it useful in various applications where electric power is unavailable or impractical.



| PART NO. | FLOW L/MIN | PRESSURE PSI | PUMP CC | PUMP CC PUMP MODEL |     | ENGINE MODEL |
|----------|------------|--------------|---------|--------------------|-----|--------------|
| ZZ000139 | 11.5       | 3045         | 3.2     | VNKB010004B        | 6.5 | G200         |
| ZZ000142 | 19.5       | 2537         | 6.0     | VNKB0202002B 9     |     | G270         |
| ZZ000144 | 24         | 3000         | 8.0     | VNKB0202003B       | 13  | G390         |
| ZZ018324 | 33         | 3190         | 11.2    | 1GP20012373        | 24  | LC2V80FD5    |

Coupling Set







## **G270 DIMENSIONS**









| ENGINE TYPE           | Single cylinder, 4-stroke,<br>OHV, forced air cooling |
|-----------------------|-------------------------------------------------------|
| NET POWER (HP / KW)   | 11 / 8.2 @ 3600 r/min                                 |
| GROSS POWER (HP / KW) | 13 / 9.7 @ 3600 r/min                                 |
| NET TORQUE (NM)       | 25.1 @ 2500 r/min                                     |
| BORE X STROKE (MM)    | 88 x 64                                               |
| DISPLACEMENT (CC)     | 389                                                   |
| COMPRESSION RATIO     | 8:1                                                   |

| 1.1                              |
|----------------------------------|
| ≤ 374                            |
| ≤ 6.8