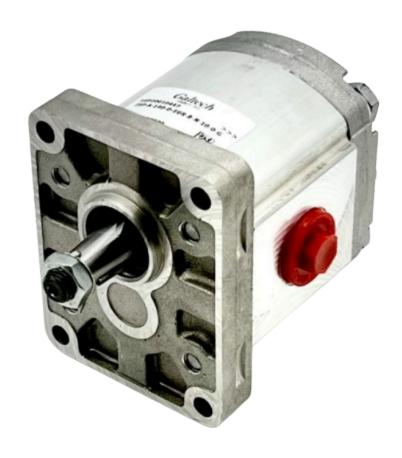

# LONCIN PETROL ENGINE **HYDRAULIC PUMP SET**

An engine pump set is a self-contained unit that consists of an engine coupled with a pump. This combination provides a portable and independent source of power for pumping fluids, making it useful in various applications where electric power is unavailable or impractical.

| PART NO. | FLOW L/MIN | PRESSURE PSI | PUMP CC | PUMP CC PUMP MODEL |     | ENGINE MODEL |
|----------|------------|--------------|---------|--------------------|-----|--------------|
| ZZ000139 | 11.5       | 3045         | 3.2     | VNKB010004B        | 6.5 | G200         |
| ZZ000142 | 19.5       | 2537         | 6.0     | VNKB0202002B 9     |     | G270         |
| ZZ000144 | 24         | 3000         | 8.0     | VNKB0202003B       | 13  | G390         |
| ZZ018324 | 33         | 3190         | 11.2    | 1GP20012373        | 24  | LC2V80FD5    |