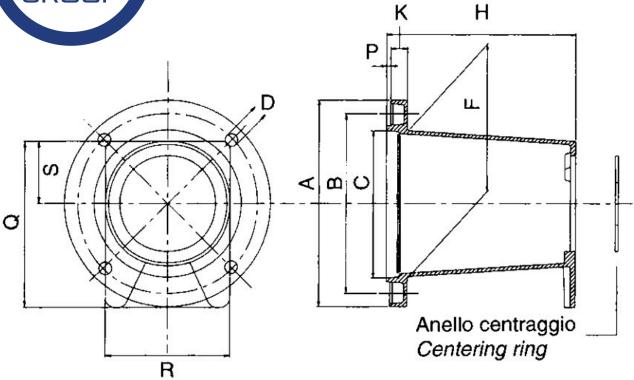

# BELL HOUSINGS & DRIVE COUPLINGS DIMENSIONS

| PART NO. | BELL    | DIMENSIONS (MM) |     |      |   |     |     |    |   |     |    |      |
|----------|---------|-----------------|-----|------|---|-----|-----|----|---|-----|----|------|
| PARTINO. | HOUSING | А               | В   | С    | D | F   | Н   | K  | Р | Q   | R  | S    |
| zz000139 | LMH151  | 110             | 92  | 78.5 | 9 | 78  | 98  | 12 | 3 | 90  | 70 | 34   |
| ZZ000142 | LMH403  |                 |     |      |   |     |     |    |   |     |    |      |
| ZZ000144 | LMH403  | 146             | 127 | 110  | 9 | 110 | 134 | 12 | 3 | 118 | 91 | 43.5 |
| ZZ018324 | LMH403  |                 |     |      |   |     |     |    |   |     |    |      |