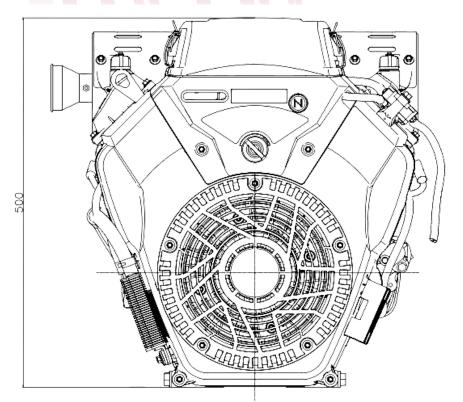

| ENGINE TYPE           | V-Twin, 4-stroke, OHV,<br>forced air cooling |  |  |  |  |
|-----------------------|----------------------------------------------|--|--|--|--|
| NET POWER (HP / KW)   | 24.1 / 19 @ 3600 r/min                       |  |  |  |  |
| GROSS POWER (HP / KW) | -                                            |  |  |  |  |
| NET TORQUE (NM)       | 52 @ 2800 r/min                              |  |  |  |  |
| BORE X STROKE (MM)    | 80 x 76                                      |  |  |  |  |
| DISPLACEMENT (CC)     | 764                                          |  |  |  |  |
| COMPRESSION RATIO     | 8.5 : 1                                      |  |  |  |  |

| OIL CAPACITY (L)             | 1.8             |
|------------------------------|-----------------|
| FUEL CONSUMPTION<br>(G/KW H) | ≤ 360           |
| OIL CONSUMPTION (G/KWH)      | -               |
| IDLE SPEED                   | 1500 ± 150      |
| STARTING SYSTEM              | Electric        |
| NOISE (≤ 7M)                 | -               |
| DIMENSIONS (L X W X H MM)    | 507 x 552 x 500 |