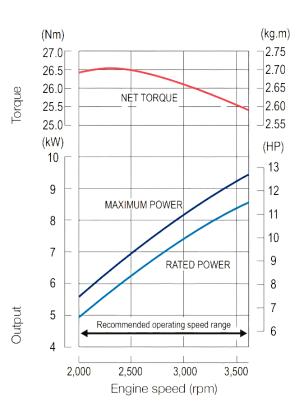

## **G270 DIMENSIONS**

| ENGINE TYPE           | Single cylinder, 4-stroke,<br>OHV, forced air cooling |
|-----------------------|-------------------------------------------------------|
| NET POWER (HP / KW)   | 11 / 8.2 @ 3600 r/min                                 |
| GROSS POWER (HP / KW) | 13 / 9.7 @ 3600 r/min                                 |
| NET TORQUE (NM)       | 25.1 @ 2500 r/min                                     |
| BORE X STROKE (MM)    | 88 x 64                                               |
| DISPLACEMENT (CC)     | 389                                                   |
| COMPRESSION RATIO     | 8:1                                                   |