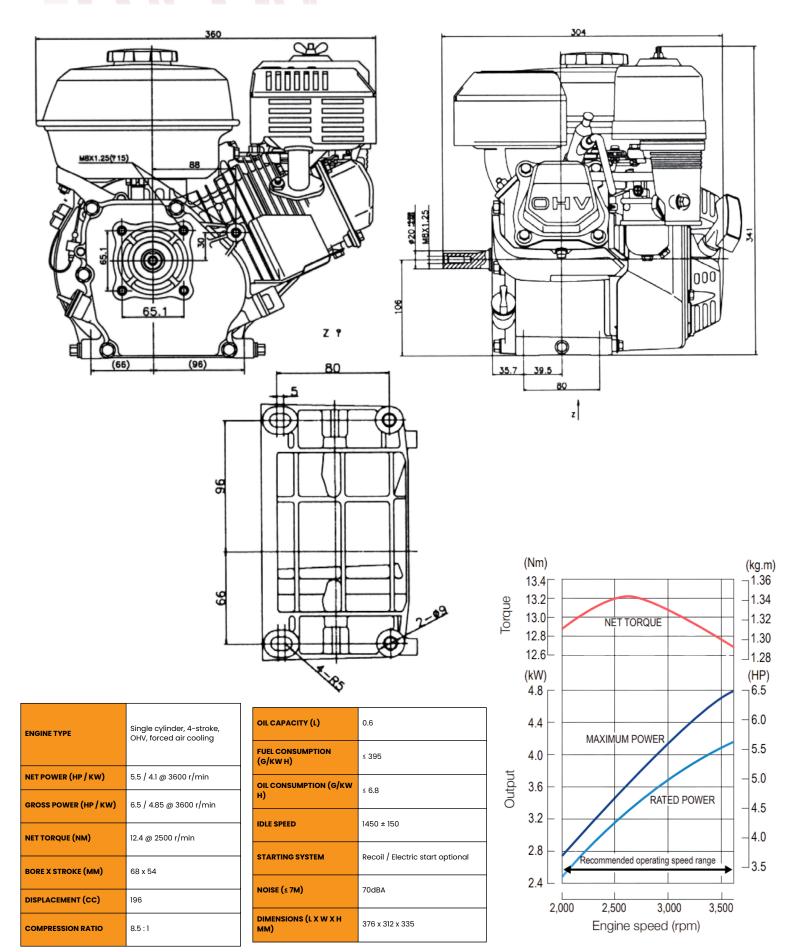

## **G270 DIMENSIONS**

| ENGINE TYPE           | Single cylinder, 4-stroke,<br>OHV, forced air cooling |
|-----------------------|-------------------------------------------------------|
| NET POWER (HP / KW)   | 11 / 8.2 @ 3600 r/min                                 |
| GROSS POWER (HP / KW) | 13 / 9.7 @ 3600 r/min                                 |
| NET TORQUE (NM)       | 25.1 @ 2500 r/min                                     |
| BORE X STROKE (MM)    | 88 x 64                                               |
| DISPLACEMENT (CC)     | 389                                                   |
| COMPRESSION RATIO     | 8:1                                                   |