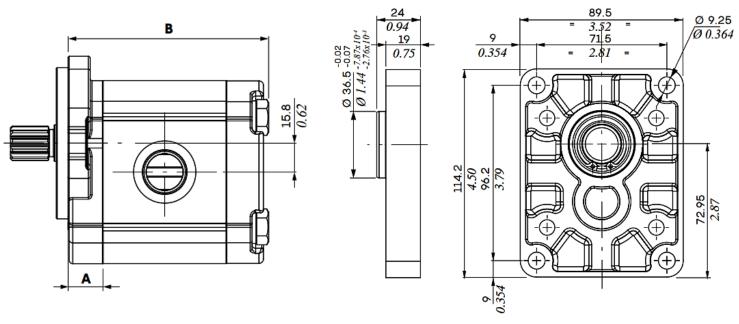

## **GEAR PUMP DIMENSIONS**

|             |                         |       | DIMENSIONS     |                       |  |
|-------------|-------------------------|-------|----------------|-----------------------|--|
| PART NUMBER | DISPLACEMENT [cm3 /rev] | GROUP | A<br>MM (INCH) | <b>В</b><br>ММ (INCH) |  |
| 1GP20012373 | 11.2                    | 2     | 19 (0.75)      | 104.7 (4.12)          |  |