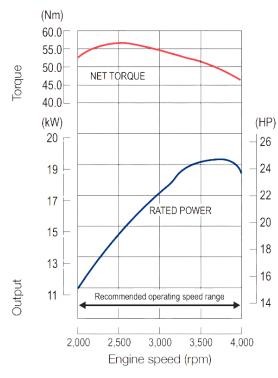

| ENGINE TYPE           | V-Twin, 4-stroke, OHV,<br>forced air cooling |  |  |  |  |
|-----------------------|----------------------------------------------|--|--|--|--|
| NET POWER (HP / KW)   | 24.1 / 19 @ 3600 r/min                       |  |  |  |  |
| GROSS POWER (HP / KW) | -                                            |  |  |  |  |
| NET TORQUE (NM)       | 52 @ 2800 r/min                              |  |  |  |  |
| BORE X STROKE (MM)    | 80 x 76                                      |  |  |  |  |
| DISPLACEMENT (CC)     | 764                                          |  |  |  |  |
| COMPRESSION RATIO     | 8.5 : 1                                      |  |  |  |  |