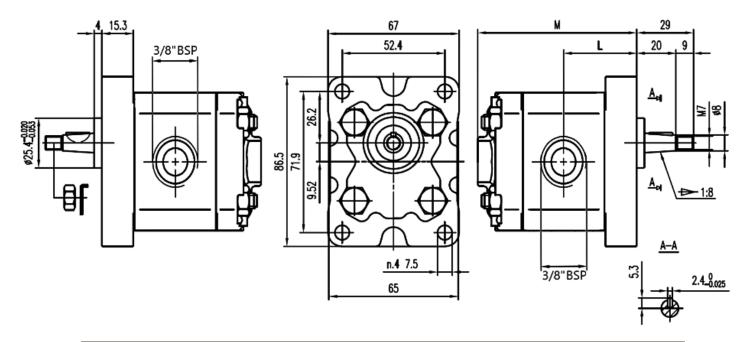

### **GEAR PUMP DIMENSIONS**

|             |                         |       | DIMENSIONS |         |  |  |
|-------------|-------------------------|-------|------------|---------|--|--|
| PART NUMBER | DISPLACEMENT [cm3 /rev] | GROUP | M<br>MM    | L<br>MM |  |  |
| VNKB010004B | 3.2                     | 1     | 82         | 37      |  |  |