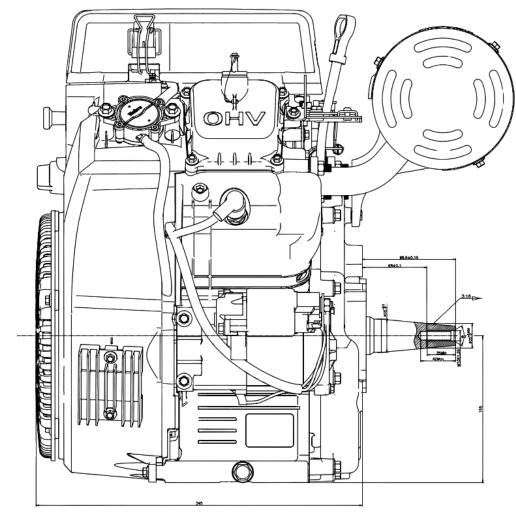

## **G270 DIMENSIONS**

| ENGINE TYPE           | Single cylinder, 4-stroke,<br>OHV, forced air cooling |
|-----------------------|-------------------------------------------------------|
| NET POWER (HP / KW)   | 11 / 8.2 @ 3600 r/min                                 |
| GROSS POWER (HP / KW) | 13 / 9.7 @ 3600 r/min                                 |
| NET TORQUE (NM)       | 25.1 @ 2500 r/min                                     |
| BORE X STROKE (MM)    | 88 x 64                                               |
| DISPLACEMENT (CC)     | 389                                                   |
| COMPRESSION RATIO     | 8:1                                                   |