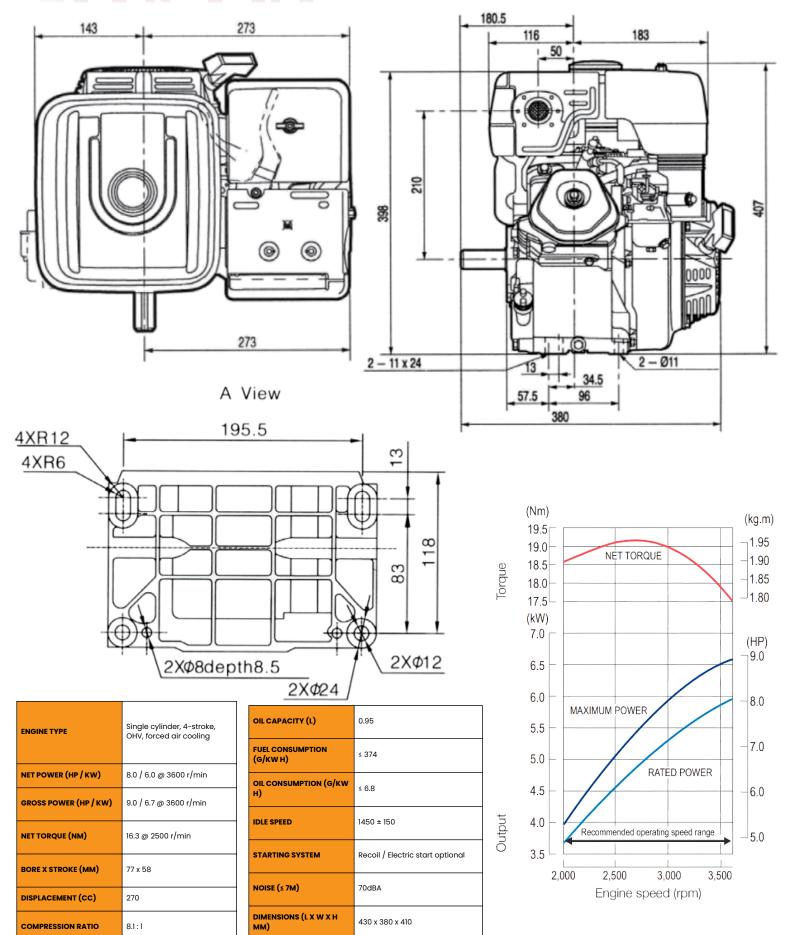

| ENGINE TYPE           | V-Twin, 4-stroke, OHV,<br>forced air cooling |  |  |  |  |
|-----------------------|----------------------------------------------|--|--|--|--|
| NET POWER (HP / KW)   | 24.1 / 19 @ 3600 r/min                       |  |  |  |  |
| GROSS POWER (HP / KW) | -                                            |  |  |  |  |
| NET TORQUE (NM)       | 52 @ 2800 r/min                              |  |  |  |  |
| BORE X STROKE (MM)    | 80 x 76                                      |  |  |  |  |
| DISPLACEMENT (CC)     | 764                                          |  |  |  |  |
| COMPRESSION RATIO     | 8.5 : 1                                      |  |  |  |  |

| OIL CAPACITY (L)             | 1.8             |
|------------------------------|-----------------|
| FUEL CONSUMPTION<br>(G/KW H) | ≤ 360           |
| OIL CONSUMPTION (G/KWH)      | -               |
| IDLE SPEED                   | 1500 ± 150      |
| STARTING SYSTEM              | Electric        |
| NOISE (≤ 7M)                 | -               |
| DIMENSIONS (L X W X H MM)    | 507 x 552 x 500 |