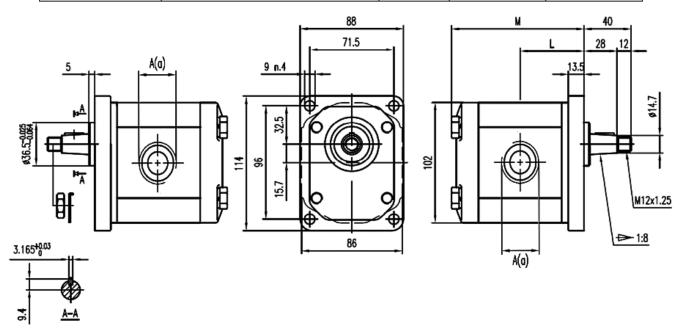

|              |                         |       | DIMENSIONS |              |  |  |
|--------------|-------------------------|-------|------------|--------------|--|--|
| PART NUMBER  | DISPLACEMENT [cm3 /rev] | GROUP | M<br>MM    | L<br>MM      |  |  |
| VNKB0202002B | 6.0                     | 2     | 96         | 46           |  |  |
| VNKB0202003B | 8.0                     | 2     | 99.3       | 47.7         |  |  |
| 1GP20012373  | 1GP20012373 11.2        |       | 19 (0.75)  | 104.7 (4.12) |  |  |