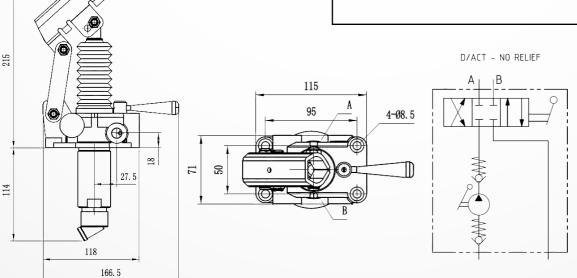

## PMD25 RANGE

Flowfit 25cc Double Acting Hand Pump For Double Acting Cylinder, With/Without Relief Valve. Comes With Oil Tank Mounting Kit and Suction Pipe.

- PMD25-S-FF Without Relief Valve
- PMD25-BYB-S-FF With Relief Valve

## SPECIFICATIONS

- 3/8" BSP Port Size
- Max working pressure: 350 Bar Internal Leakage: < 2 drops/min at
- 138 bar
- Filtration of oil: 25 Micron or better
  Temperature: -30 110°C
  Flow: 25cc Hand Pump
- UP 13.4 cm<sup>3</sup> DOWN 11.6cm<sup>3</sup>
- Double stroke operation

## PMD45 RANGE

Flowfit 45cc Double Acting Hand Pump For Double Acting Cylinder, With/Without Relief Valve. Comes With Oil Tank Mounting Kit and Suction Pipe.

- PMD45-S-FF Without Relief Valve
- PMD45-BYB-S-FF With Relief Valve

## **SPECIFICATIONS**

- 3/8" BSP Port Size
- Max working pressure: 350 Bar
- Internal Leakage: < 2 drops/min at 138 bar
- Filtration of oil: 25 Micron or better
- Temperature: -30 110°C
  Flow: 45cc Hand Pump
- Plow. 45cc Hand Pullip UP - 23.7 cm<sup>3</sup> DOWN - 21.3cm<sup>3</sup>
  Double stroke operation