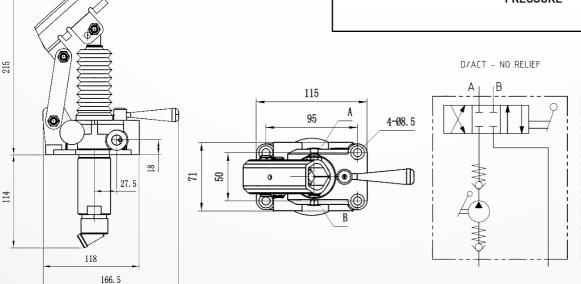

## PMD25 RANGE

Flowfit 25cc Double Acting Hand Pump For Double Acting Cylinder, With/Without Relief Valve. Comes With Oil Tank Mounting Kit and Suction Pipe.

- PMD25-S-FF Without Relief Valve
- PMD25-BYB-S-FF With Relief Valve

## SPECIFICATIONS

- 3/8" BSP Port Size
- Max working pressure: 350 Bar Internal Leakage: < 2 drops/min at
- 138 bar
- Filtration of oil: 25 Micron or better
  Temperature: -30 110°C
  Flow: 25cc Hand Pump
- UP 13.4 cm<sup>3</sup> DOWN 11.6cm<sup>3</sup>
- Double stroke operation

## PMD45 RANGE

Flowfit 45cc Double Acting Hand Pump For Double Acting Cylinder, With/Without Relief Valve. Comes With Oil Tank Mounting Kit and Suction Pipe.

- PMD45-S-FF Without Relief Valve
- PMD45-BYB-S-FF With Relief Valve

## **SPECIFICATIONS**

- 3/8" BSP Port Size
- Max working pressure: 350 Bar
- Internal Leakage: < 2 drops/min at 138 bar
- Filtration of oil: 25 Micron or better
- Temperature: -30 110°C
  Flow: 45cc Hand Pump
- Plow. 45cc Hand Pullip UP - 23.7 cm<sup>3</sup> DOWN - 21.3cm<sup>3</sup>
  Double stroke operation