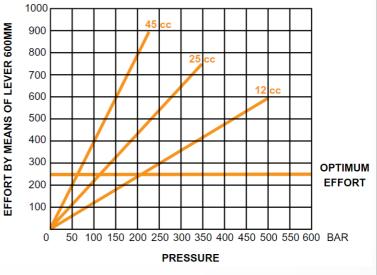

## SPECIFICATIONS

- 3/8" BSP Port Size
- Max working pressure: 350 Bar Internal Leakage: < 2 drops/min at
- 138 bar
- Filtration of oil: 25 Micron or better
  Temperature: -30 110°C
  Flow: 25cc Hand Pump
- UP 13.4 cm<sup>3</sup> DOWN 11.6cm<sup>3</sup>
- Double stroke operation

## **SPECIFICATIONS**

- 3/8" BSP Port Size
- Max working pressure: 350 Bar
- Internal Leakage: < 2 drops/min at 138 bar
- Filtration of oil: 25 Micron or better
- Temperature: -30 110°C
  Flow: 45cc Hand Pump
- Plow. 45cc Hand Pullip UP - 23.7 cm<sup>3</sup> DOWN - 21.3cm<sup>3</sup>
  Double stroke operation