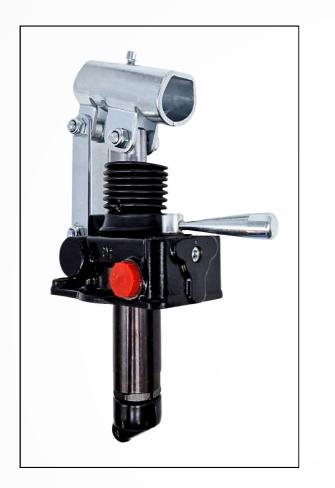

## PMD25 RANGE

Flowfit 25cc Double Acting Hand Pump For Double Acting Cylinder, With/Without Relief Valve. Comes With Oil Tank Mounting Kit and Suction Pipe.

- PMD25-S-FF Without Relief Valve
- PMD25-BYB-S-FF With Relief Valve

## SPECIFICATIONS

- 3/8" BSP Port Size
- Max working pressure: 350 Bar Internal Leakage: < 2 drops/min at
- 138 bar
- Filtration of oil: 25 Micron or better
  Temperature: -30 110°C
  Flow: 25cc Hand Pump
- UP 13.4 cm<sup>3</sup> DOWN 11.6cm<sup>3</sup>
- Double stroke operation