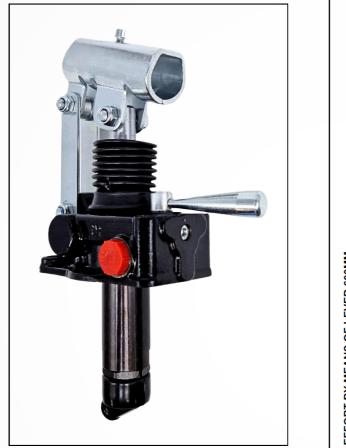

## PMD45 RANGE

Flowfit 45cc Double Acting Hand Pump For Double Acting Cylinder, With/Without Relief Valve. Comes With Oil Tank Mounting Kit and Suction Pipe.

- PMD45-S-FF Without Relief Valve
- PMD45-BYB-S-FF With Relief Valve

## **SPECIFICATIONS**

- 3/8" BSP Port Size
- Max working pressure: 350 Bar
- Internal Leakage: < 2 drops/min at 138 bar
- Filtration of oil: 25 Micron or better
- Temperature: -30 110°C
  Flow: 45cc Hand Pump
- Plow. 45cc Hand Pullip UP - 23.7 cm<sup>3</sup> DOWN - 21.3cm<sup>3</sup>
  Double stroke operation