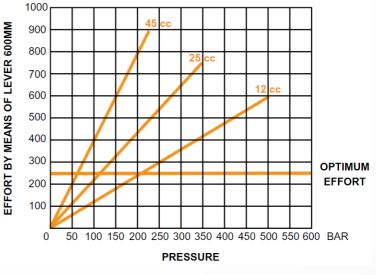

## SPECIFICATIONS

- 3/8" BSP Port Size
- Max working pressure: 350 Bar Internal Leakage: < 2 drops/min at
- 138 bar
- Filtration of oil: 25 Micron or better
  Temperature: -30 110°C
  Flow: 25cc Hand Pump
- UP 13.4 cm<sup>3</sup> DOWN 11.6cm<sup>3</sup>
- Double stroke operation

## **SPECIFICATIONS**

- 3/8" BSP Port Size
- Max working pressure: 350 Bar
- Internal Leakage: < 2 drops/min at 138 bar
- Filtration of oil: 25 Micron or better
- Temperature: -30 110°C
  Flow: 45cc Hand Pump
- Plow. 45cc Hand Pullip UP - 23.7 cm<sup>3</sup> DOWN - 21.3cm<sup>3</sup>
  Double stroke operation