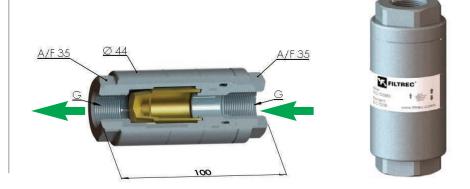

## FILTRATION EFFICIENCY SIMPLY SAY

New FLC series

"Last Chance" type filters for protection of the tractor's hydraulic system from the contaminant coming from the auxiliary devices.

- Aluminium alloy housing, suitable for working pressure up to 350 bar.
- Connection ports 1/4", 3/8" or 1/2"
- $\bullet$  Filter element by sintered bronze, 25 or 40  $\mu m$
- Working also with reverse flow