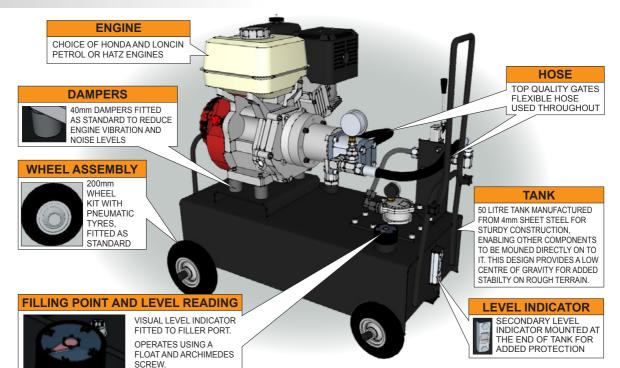

## **DIESEL ENGINE DRIVEN HYDRAULIC POWER UNITS**



## PRESSURE & TANK CIRCUIT

| FLOWFIT DIESEL ENGINE DRIVEN HYDRAULIC POWER UNITS |               |           |             |            |                   |             |            |  |  |  |  |
|----------------------------------------------------|---------------|-----------|-------------|------------|-------------------|-------------|------------|--|--|--|--|
| PRODUCT<br>REFERENCE                               | ENGINE        | FUEL TYPE | HORSE POWER | FLOW RATE  | RESERVOIR<br>SIZE | NETT. PRICE |            |  |  |  |  |
|                                                    |               |           |             |            |                   | £ STERLING  | € EUROS    |  |  |  |  |
| ZZ010353                                           | Loncin D350FD | Diesel    | 6.5HP