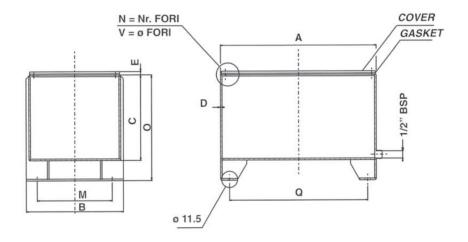

## WFIT TECHNICAL DATA SHEET

- Made in steel plate with oil and rust proof paint, RAL 9005
- Supplied with covers and drain plug.
- Normal capacity corresponds to 2/3 of the total volume.

## **Specifications**

| Oil tank | Capacity | Dimensioni / Dimensions (mm) |     |     |     |   |     |     |     | Fis. coperchio<br>Cover fixing |    |
|----------|----------|------------------------------|-----|-----|-----|---|-----|-----|-----|--------------------------------|----|
|          | (Litres) | Α                            | В   | С   | D   | Е | М   | 0   | Q   | N                              | V  |
| HF12     | 14L      | 335                          | 270 | 235 | 2   | 4 | 208 | 290 | 285 | 6                              | M8 |
| HF16     | 22L      | 410                          | 325 | 250 | 2   | 4 | 270 | 305 | 364 | 6                              | M8 |
| HF30     | 39L      | 470                          | 375 | 280 | 2   | 4 | 312 | 335 | 428 | 8                              | M8 |
| HF55     | 58L      | 600                          | 470 | 310 | 2,5 | 4 | 401 | 365 | 548 | 10                             | M8 |
| HF75     | 75L      | 600                          | 470 | 400 | 2,5 | 4 | 401 | 455 | 548 | 10                             | M8 |
| HF100    | 100L     | 675                          | 520 | 450 | 2,5 | 4 | 455 | 505 | 625 | 10                             | M8 |
| HF180    | 165L     | 805                          | 620 | 500 | 2,5 | 4 | 555 | 555 | 755 | 10                             | M8 |