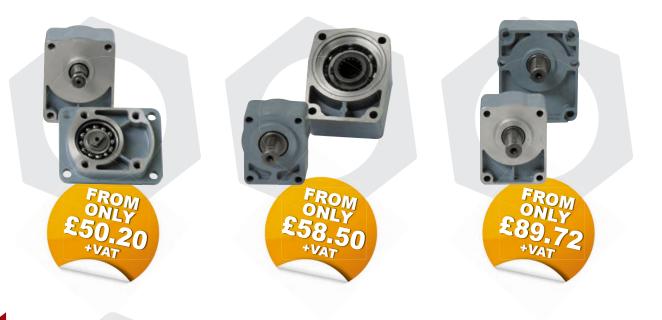

# CLUTCHES AND GEARBOXES PUMP BEARING SUPPORTS

| PRODUCT                            | PAGE |
|------------------------------------|------|
| GROUP 1 BEARING SUPPORT            | 315  |
| GROUP 2 BEARING SUPPORT            | 315  |
| GROUP 2 BEARING SUPPORT REINFORCED | 316  |
| GROUP 2 BEARING SUPPORT REINFORCED | 316  |
| GROUP 3 BEARING SUPPORT            | 317  |

#### **GROUP 1 BEARING SUPPORT**

24 – 25601

Pump Bearing Support Support gr.1 cylindrical shaft

### **GROUP 2 BEARING SUPPORT**

www.flowfitonline.com TECH. DATA SHEET PBS02

€ 67.74

£50.18