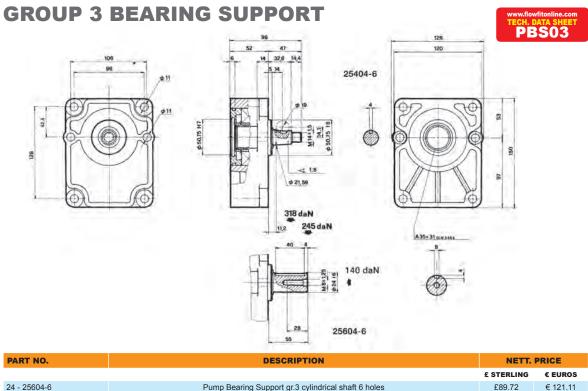

24 - 25604-6

Pump Bearing Support gr.3 cylindrical shaft 6 holes

If the part number needed is not listed please ask the Flowfit Sales Team