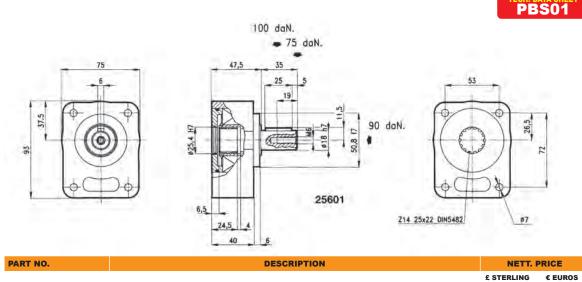

#### **GROUP 1 BEARING SUPPORT**

24 – 25601

Pump Bearing Support Support gr.1 cylindrical shaft