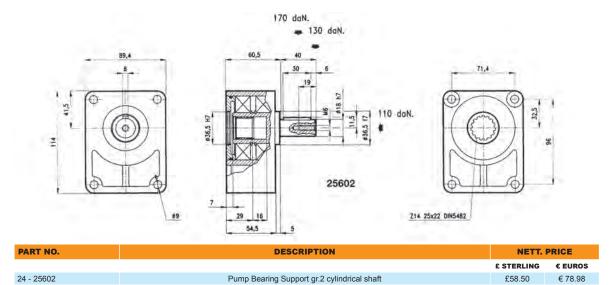

### **GROUP 2 BEARING SUPPORT**

www.flowfitonline.com TECH. DATA SHEET PBS02

€ 67.74

£50.18