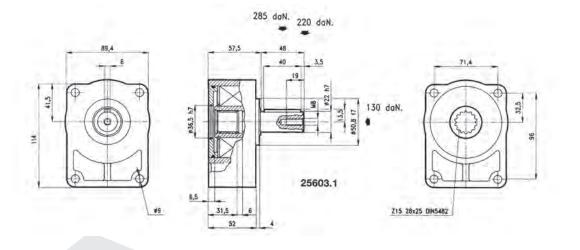

### **GROUP 2 BEARING SUPPORT REINFORCED**

PBS02

| PART NO.     | DESCRIPTION                                             | NETT. PRICE |         |
|--------------|---------------------------------------------------------|-------------|---------|
|              |                                                         | £ STERLING  | € EUROS |
| 24 - 25603-1 | Pump Bearing Support gr.2/R cylindrical shaft 1 bearing | £63.97      | € 86.36 |