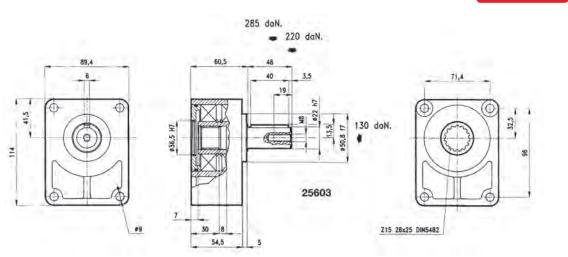

## **GROUP 2 BEARING SUPPORT REINFORCED**

| DESCRIPTION                                              |            | NETT. PRICE |  |
|----------------------------------------------------------|------------|-------------|--|
|                                                          | £ STERLING | € EUROS     |  |
| Pump Bearing Support gr.2/R cylindrical shaft 2 bearings | £63.97     | € 86.36     |  |
|                                                          |            | £ STERLING  |  |

### **GROUP 2 BEARING SUPPORT REINFORCED**

PBS02

| PART NO.     | DESCRIPTION                                             | NETT. PRICE |         |
|--------------|---------------------------------------------------------|-------------|---------|
|              |                                                         | £ STERLING  | € EUROS |
| 24 - 25603-1 | Pump Bearing Support gr.2/R cylindrical shaft 1 bearing | £63.97      | € 86.36 |