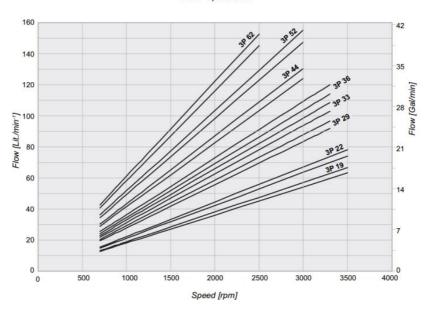

## **TECHNICAL DATA SHEET**

#### **PUMPS GROUP 3 • PERFORMANCE**

#### Pumps Group 3 Power and Speed Diagrams

<sup>\*</sup> Only for cast iron pumps