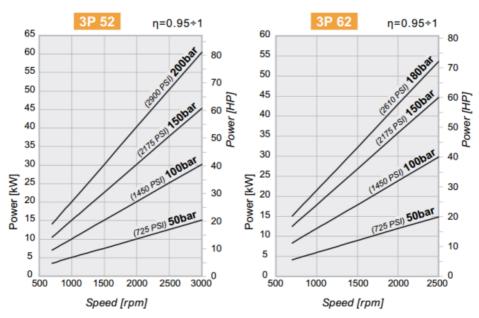

## **TECHNICAL DATA SHEET**

#### **PUMPS GROUP 3 • PERFORMANCE**

#### Pumps Group 3 Power and Speed Diagrams

<sup>\*</sup> Only for cast iron pumps