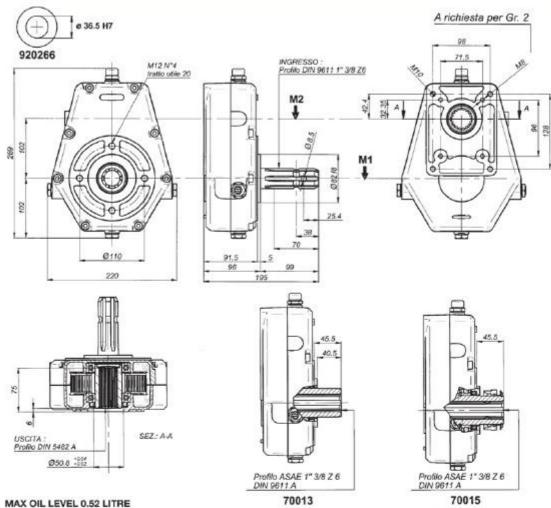

# WFIT TECHNICAL DATA SHEET

### SERIES 70012 CAST IRON PTO GEARBOX PUMP GROUP 3 · 37KW

#### MAX OIL LEVEL 0.52 LITRE

| ก1 | 3 |  |  |
|----|---|--|--|

70015

| M1<br>MAXIMUM<br>CONTINUOUS<br>TORQUE OF THE<br>PTO GEARBOX<br>(Input side daNm) | M2<br>MAXIMUM TORQUE<br>OF THE PTO<br>GEARBOX<br>(Output side daNm) | N1<br>TRACTOR<br>OUTPUT<br>SPEED<br>RPM | N2<br>FINAL OUTPUT<br>SPEED OF<br>PUMP/GEARBOX<br>ASSEMBLY<br>RPM | RATIO OF<br>SPEED<br>INCREASE | MAX<br>TRANSMITTABLE<br>POWER | WEIGHT<br>KG |
|----------------------------------------------------------------------------------|---------------------------------------------------------------------|-----------------------------------------|-------------------------------------------------------------------|-------------------------------|-------------------------------|--------------|
| 66                                                                               | 66                                                                  | 540                                     | 540                                                               | 1                             | 37                            | 14.5         |
| 66                                                                               | 44                                                                  | 540                                     | 810                                                               | 1.5                           | 37                            | 14.5         |
| 66                                                                               | 33                                                                  | 540                                     | 1080                                                              | 2                             | 37                            | 14.5         |
| 66                                                                               | 26.4                                                                | 540                                     | 1408                                                              | 2.5                           | 37                            | 14.5         |
| 66                                                                               | 22                                                                  | 540                                     | 1620                                                              | 3                             | 37                            | 14.5         |
| 66                                                                               | 18                                                                  | 540                                     | 1836                                                              | 3.5                           | 35                            | 14.5         |
| 66                                                                               | 16.6                                                                | 540                                     | 2057                                                              | 3.8                           | 35                            | 14.5         |

|                |       | RATIO   |
|----------------|-------|---------|
|                | PTO   | 1 1 5   |
| FACTORY PRE-EX | 70012 | <br>1,5 |
| 121            | 70013 | 2,5     |
| 365            | 70015 | 3       |
|                |       | 3,5     |

| PART NO.                                                                  | DESCRIPTION OF PTO GEARBOX                                 |  |  |  |
|---------------------------------------------------------------------------|------------------------------------------------------------|--|--|--|
| 121-70012                                                                 | PTO GEARBOX ANY RATIO MALE SHAFT 1 3/8" 6 SPLINE           |  |  |  |
| 121-70013                                                                 | PTO GEARBOX ANY RATIO FEMALE SHAFT 1 3/8" 6 SPLINE         |  |  |  |
| 121-70015                                                                 | PTO GEARBOX ANY RATIO FEMALE SHAFT 1 3/8" 6 SPLINE C/W QRC |  |  |  |
| If the part number needed is not listed please ask the Flowfit Sales Team |                                                            |  |  |  |