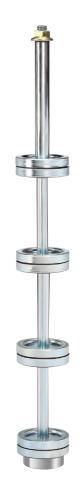

## **Specification:**

- No moving parts
- Decreases wear on pump/valves etc
- · Eliminates troublesome ferrous fines
- Keep hydraulic oils cleaner
- Easily removed without downton or loss of oil
- Improved performance when used with diffuser
- Exceptionally efficient large ceramic magnets

Typical Installation

| MODEL   | Α   | В   |         | WT   |
|---------|-----|-----|---------|------|
|         |     |     | MAGNETS | KGS  |
| MTC-300 | 70  | 300 | 3       | 0.80 |
| MTC-450 | 125 | 450 | 4       | 0.95 |
| MTC-525 | 200 | 525 | 4       | 1.05 |
| MTC-600 | 275 | 600 | 4       | 1.15 |