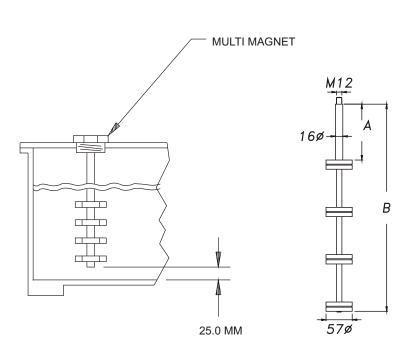

Typical Installation

| MODEL   | Α   | В   |         | WT   |
|---------|-----|-----|---------|------|
|         |     |     | MAGNETS | KGS  |
| MTC-300 | 70  | 300 | 3       | 0.80 |
| MTC-450 | 125 | 450 | 4       | 0.95 |
| MTC-525 | 200 | 525 | 4       | 1.05 |
| MTC-600 | 275 | 600 | 4       | 1.15 |

DIMENSIONS IN MM FOR REFERENCE ONLY