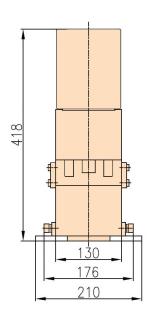

### **Sets Included**

| Model     | Description      | Package Size (mm) | G.W (KG) |  |  |
|-----------|------------------|-------------------|----------|--|--|
| HP-50     | Hydraulic Punch  | 334*424*528       | 120      |  |  |
| HPP       | Punch & Die Sets | 334 424 320       | 120      |  |  |
| EPB-175A  | Electric Pump    |                   | 36       |  |  |
| EH-8206FF | 1.8m Hose        | 632*302*566       |          |  |  |
| EAB-201A  | Female Coupler   |                   |          |  |  |

### **Hydraulic Punch**