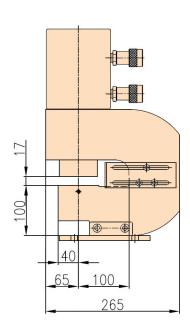

### **Sets Included**

| Model     | Description      | Package Size (mm) | G.W (KG) |  |  |
|-----------|------------------|-------------------|----------|--|--|
| HP-50     | Hydraulic Punch  | 334*424*528       | 120      |  |  |
| HPP       | Punch & Die Sets | 334 424 320       | 120      |  |  |
| EPB-175A  | Electric Pump    |                   | 36       |  |  |
| EH-8206FF | 1.8m Hose        | 632*302*566       |          |  |  |
| EAB-201A  | Female Coupler   |                   |          |  |  |

### **Hydraulic Punch**