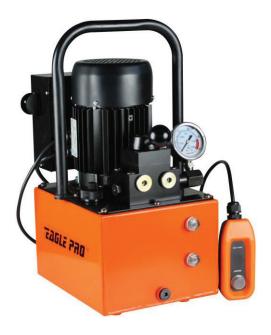

| Model:               | EPB-175A                    |  |  |  |  |
|----------------------|-----------------------------|--|--|--|--|
| Used with cylinders: | Double Acting               |  |  |  |  |
| Pressure Rate:       | 30bar / 700bar              |  |  |  |  |
| Output Flow Rate:    | 275 / 17 (cu.in./min)       |  |  |  |  |
| Usable Oil Capacity: | 1.3 Gallon                  |  |  |  |  |
| Valve type:          | 4W, 3P                      |  |  |  |  |
| Valve Function:      | Advance/Hold/Return         |  |  |  |  |
| Control Switch:      | Remote Motor Control (10ft) |  |  |  |  |
| Motor:               | 0.5HP, 230V, 50HZ           |  |  |  |  |
| Weight:              | 26KG                        |  |  |  |  |

### **ELECTRIC PUMP**

### Features

- ◆ Covers most applications in the industry.
- ◆ High flow rate reaches 17 in³/min.
- ◆ 10 Ft 24V remote control for operator safety.

- 0.5hp motor.
- ◆ Starts under full load.