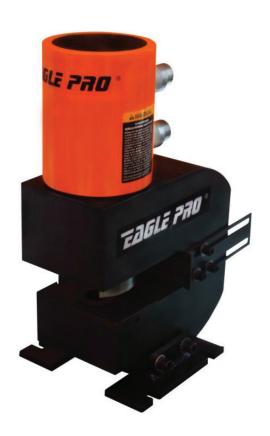

## **Hydraulic Punch**

# HP-50S 50 TON HYDRAULIC PUNCH

### Features

- ♦ Available as a complete set including electric pump and hoses.
- Double acting cylinder design for fast cycle times.
- ◆ Punch and die changeover tools included.
- ◆ Convenient operation to save time.