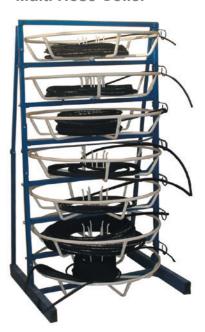

## FFHR 7C

**Multi Hose Coiler** 

Including high quality braking wheels

Central pin full steel bar 40 for better rigidity

Teflon washer under turntable to brake turntable according to coil weight

Easy udjustment of the coil ID tension

| TECHNICAL SPECIFICATION    |                     |                               |                      |
|----------------------------|---------------------|-------------------------------|----------------------|
|                            | FFHC 125            | FFHC 125 E                    | FFHR 7C              |
| Max Total Loaded Weight    | 250 KG              | 250 KG                        | 500KG                |
| Dimensions (W X D X H)     | 1200 x 1200 x 900mm | 1200 x 1200 x 900mm           | 1180 x 1000 x 2115mm |
| Plate Diameter             | 1200mm              | 1200mm                        | 1000mm               |
| Max Coil OD                | 1000mm              | 1000mm                        | 850mm                |
| Weight                     | 40 KG               | 70 KG                         | 100KG                |
| Number of Plates           | 1                   | 1                             | 7                    |
| Colour                     | Black               | Black                         | Blue / Weight        |
| Electricity Rotation Speed | ****                | 0.37 KW - 230V 1-PH, 0-35 RPM | ****                 |