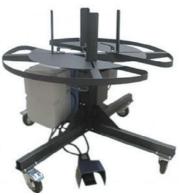

## **FFHC 125 E**

**Motorised Hose Coiler** 

| TECHNICAL SPECIFICATION    |                     |                               |                      |
|----------------------------|---------------------|-------------------------------|----------------------|
|                            | FFHC 125            | FFHC 125 E                    | FFHR 7C              |
| Max Total Loaded Weight    | 250 KG              | 250 KG                        | 500KG                |
| Dimensions (W X D X H)     | 1200 x 1200 x 900mm | 1200 x 1200 x 900mm           | 1180 x 1000 x 2115mm |
| Plate Diameter             | 1200mm              | 1200mm                        | 1000mm               |
| Max Coil OD                | 1000mm              | 1000mm                        | 850mm                |
| Weight                     | 40 KG               | 70 KG                         | 100KG                |
| Number of Plates           | 1                   | 1                             | 7                    |
| Colour                     | Black               | Black                         | Blue / Weight        |
| Electricity Rotation Speed | ****                | 0.37 KW - 230V 1-PH, 0-35 RPM | ****                 |