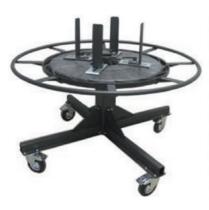

## FFHC125

**Manual Hose Coiler** 

| TECHNICAL SPECIFICATION    |                     |                               |                      |
|----------------------------|---------------------|-------------------------------|----------------------|
|                            | FFHC 125            | FFHC 125 E                    | FFHR 7C              |
| Max Total Loaded Weight    | 250 KG              | 250 KG                        | 500KG                |
| Dimensions (W X D X H)     | 1200 x 1200 x 900mm | 1200 x 1200 x 900mm           | 1180 x 1000 x 2115mm |
| Plate Diameter             | 1200mm              | 1200mm                        | 1000mm               |
| Max Coil OD                | 1000mm              | 1000mm                        | 850mm                |
| Weight                     | 40 KG               | 70 KG                         | 100KG                |
| Number of Plates           | 1                   | 1                             | 7                    |
| Colour                     | Black               | Black                         | Blue / Weight        |
| Electricity Rotation Speed | ****                | 0.37 KW - 230V 1-PH, 0-35 RPM | ****                 |