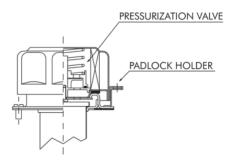

## Options

The FT-8 filler brathers can be supplied on request with some optional device:

- PRESSURIZATION VALVE
- PADLOCK HOLDER
- N.B. FT-8/1 and /2 are equipped with a safety chain to avoid accidental loss of the cap