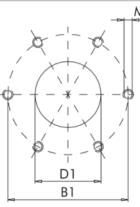

# Nominal size

| CODE   | B1 | D1    | H1  | H2 | H3  | L1 | L2 | L3   | SAFETY CHAIN |
|--------|----|-------|-----|----|-----|----|----|------|--------------|
| FT-5   | 41 | 31    | 107 | 42 | 65  | 52 | 47 | 27,5 | no           |
| FT-8/1 |    | 73 52 | 130 |    | 80  | 83 | 75 | 50   | yes          |
| FT-8/2 | 73 |       | 200 | 50 | 150 |    |    |      | yes          |
| FT-8/F |    | 40    | 150 |    | 100 |    |    | 38   | no           |