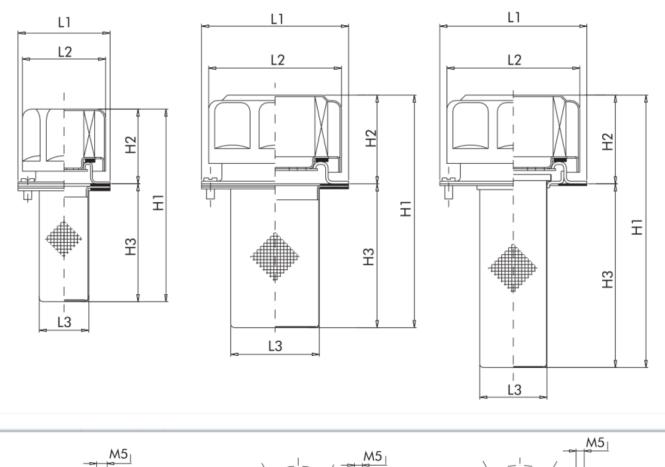

# Nominal size

| CODE   | B1 | D1    | H1  | H2 | H3  | L1 | L2 | L3   | SAFETY CHAIN |
|--------|----|-------|-----|----|-----|----|----|------|--------------|
| FT-5   | 41 | 31    | 107 | 42 | 65  | 52 | 47 | 27,5 | no           |
| FT-8/1 |    | 73 52 | 130 |    | 80  | 83 | 75 | 50   | yes          |
| FT-8/2 | 73 |       | 200 | 50 | 150 |    |    |      | yes          |
| FT-8/F |    | 40    | 150 |    | 100 |    |    | 38   | no           |

#### WELDED MOUNTING