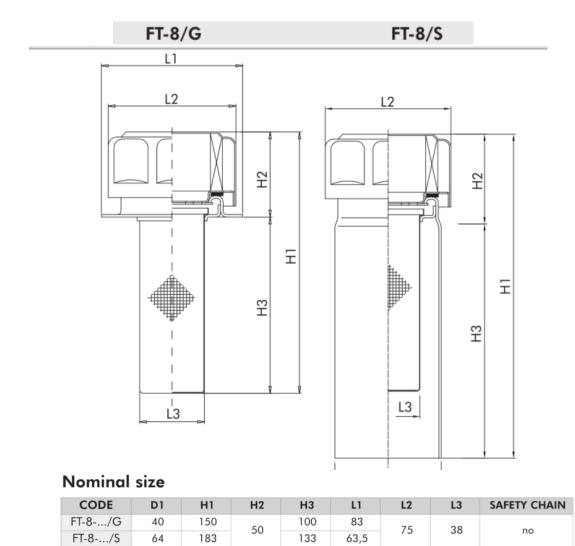

#### FT-8/1 - FT-8/2

FT-8/F

# Nominal size

| CODE   | B1 | D1    | H1  | H2 | H3  | L1 | L2 | L3   | SAFETY CHAIN |
|--------|----|-------|-----|----|-----|----|----|------|--------------|
| FT-5   | 41 | 31    | 107 | 42 | 65  | 52 | 47 | 27,5 | no           |
| FT-8/1 |    | 73 52 | 130 |    | 80  | 83 | 75 | 50   | yes          |
| FT-8/2 | 73 |       | 200 | 50 | 150 |    |    |      | yes          |
| FT-8/F |    | 40    | 150 |    | 100 |    |    | 38   | no           |