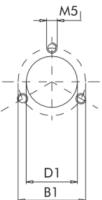

# Nominal size

| CODE   | B1 | D1    | H1  | H2 | H3  | L1 | L2 | L3   | SAFETY CHAIN |
|--------|----|-------|-----|----|-----|----|----|------|--------------|
| FT-5   | 41 | 31    | 107 | 42 | 65  | 52 | 47 | 27,5 | no           |
| FT-8/1 |    | 73 52 | 130 |    | 80  | 83 | 75 | 50   | yes          |
| FT-8/2 | 73 |       | 200 | 50 | 150 |    |    |      | yes          |
| FT-8/F |    | 40    | 150 |    | 100 |    |    | 38   | no           |