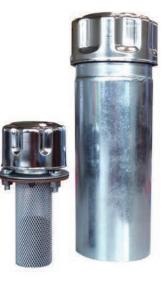

# **FT** series

Flanged and welded mounting filler breathers

### **Technical information**

- Materials: Cap: chrome plated steel
  - Basket: zinc plated steel
  - Flange: zinc plated steel
  - Gasket: cork

Filter media: Cellulose 10 - 40 µm