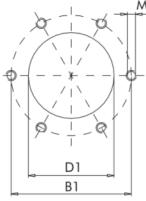

# Nominal size

| CODE   | B1 | D1    | H1  | H2 | H3  | L1 | L2 | L3   | SAFETY CHAIN |
|--------|----|-------|-----|----|-----|----|----|------|--------------|
| FT-5   | 41 | 31    | 107 | 42 | 65  | 52 | 47 | 27,5 | no           |
| FT-8/1 |    | 73 52 | 130 |    | 80  | 83 | 75 | 50   | yes          |
| FT-8/2 | 73 |       | 200 | 50 | 150 |    |    |      | yes          |
| FT-8/F |    | 40    | 150 |    | 100 |    |    | 38   | no           |