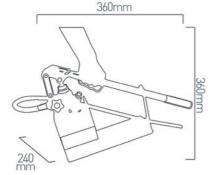

## **TECHNICAL SPECIFICATION**

| Capacity:<br>For hydraulic hose<br>crimping and intermittent<br>use                                                                         | 2-SN: 1" (DN25; -16)<br>4-SP: 1/2" (DN13; -10)<br>Limit for assembly with 2 x 90° elbows: max 1/2" (DN13) |  |  |  |  |  |
|---------------------------------------------------------------------------------------------------------------------------------------------|-----------------------------------------------------------------------------------------------------------|--|--|--|--|--|
| Hand Pump                                                                                                                                   | Double Stage 25cm3 + 5cm3, Max 320 Bar                                                                    |  |  |  |  |  |
| Radial Crimp force                                                                                                                          | e 80 tons                                                                                                 |  |  |  |  |  |
| Die opening                                                                                                                                 | Ø Die. + 20mm                                                                                             |  |  |  |  |  |
| Opening without dies                                                                                                                        | 56 mm                                                                                                     |  |  |  |  |  |
| Head Dimensions                                                                                                                             | dth: 240mm<br>pth: 130mm<br>ight: 240mm                                                                   |  |  |  |  |  |
| Pump Dimensions                                                                                                                             | Width: 360mm<br>Depth: 130mm<br>Height: 360mm                                                             |  |  |  |  |  |
| Net weight (with oil, without dies)                                                                                                         |                                                                                                           |  |  |  |  |  |
| Packing details (for transport purposes)  Wooden crate conform to ISPM15 Crate size: 26x41x48cms Gross weight (with 6 sets of dies): 35 Kgs |                                                                                                           |  |  |  |  |  |
|                                                                                                                                             |                                                                                                           |  |  |  |  |  |