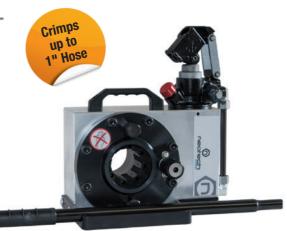

# Portable Hand Hose Crimping Machine – Max hose size 1" (DN25, -16)

Light portable hand crimper for on-site hose repairs.

The FFH16 crimper is the ideal tool for ON-SITE hydraulic hose repair jobs.

Typically used in agriculture, forestry, road works either loaded at the back of the mobile van or in a workshop as the emergency hose repair tool.

The machine is equipped with a resistant and robust pump, and a simple adjustment vernier.

The double speed hand pump limits the number of pump strokes needed to achieve a crimp.

The end of the crimp is indicated thanks to a colored rod coming out of the vernier when the desired crimp OD is reached.

#### **PRODUCT FEATURES**

- LIGHT WEIGHT 28 KGS
- ROBUST TECHNOLOGY
- COMPACT AND BALANCED WEIGHT
  - EASY TO USE