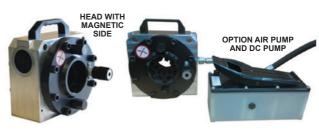

## FFS16/80T

Portable Hose Crimping Machine Max 1" 2-SN (DN25, -16)

The FFS16/80T is ideal for on-site hose repairs as it will help to repair hoses with uneasy access. The magnetic head of the FFS16/80T also allows you to position the head at an ideal height or safely position the head onto the boom of a machine where a hose needs to be repaired.

### **PRODUCT FEATURES**

- SPLITTED HEAD AND PUMP CONCEPT
  - HEAD WITH MAGNET
- IDEAL FOR ON SITE HOSE REPAIRS