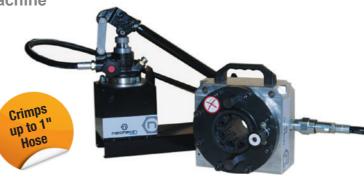

## FFS16/80T

Portable Hose Crimping Machine Max 1" 2-SN (DN25, -16)

The FFS16/80T is ideal for on-site hose repairs as it will help to repair hoses with uneasy access. The magnetic head of the FFS16/80T also allows you to position the head at an ideal height or safely position the head onto the boom of a machine where a hose needs to be repaired.

### **PRODUCT FEATURES**

- SPLITTED HEAD AND PUMP CONCEPT
  - HEAD WITH MAGNET
- IDEAL FOR ON SITE HOSE REPAIRS