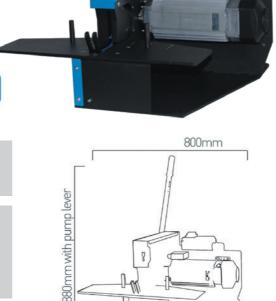

## **TECHNICAL SPECIFICATION**

| Hose capacity:<br>(Intermittent use) | Hoses 2-SN: 2 1/2" (DN63)<br>Hoses 4-SP & 4-SH: 2" (DN50)<br>R13/R15: 1 1/2" (DN38) |
|--------------------------------------|-------------------------------------------------------------------------------------|
| Max hose OD:                         | Ø 95mm                                                                              |
| Cutting disc size:                   | Ø 350mm (Slotted edge, HSS steel disc)                                              |
| Rotation speed:                      | 2,820 rpm                                                                           |
| Net weight:                          | 70 Kg                                                                               |
| Motor:                               | 5KW-400V 50Hz 3-PH with brake available in 230V 3-PH on request                     |
| Dimensions:                          | Width: 800mm<br>Depth: 560mm<br>Height with pump lever: 880mm                       |
| Packing                              | Crate size: 120x60x100cms                                                           |