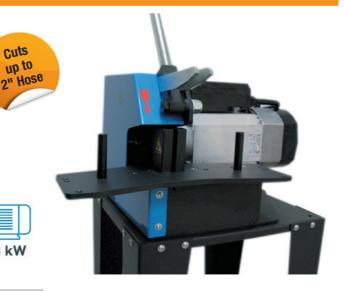

# FFC-30

# **Hose Cutting Machine** Max. 2" 2-SN (DN50,32)

Versatile and compact benchtop hose cutter equipped with a powerful brake motor and a HSS steel slotted blade. It is ideal for construction machinery or Agri machinery workshops as it will cut multi-spiral hoses up to 1 1/2". Optionally the machine can be connected to a simple smoke suction unit.

**Cuts** 

up to

#### **PRODUCT FEATURES**

- COMPACT HOSE CUTTER WITH **BRAKE MOTOR**
- HSS STEEL DISC FOR MULTISPIRAL **HOSE MAX. DN38**