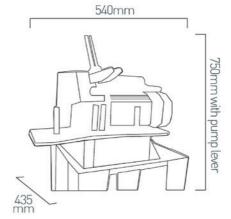

### **TECHNICAL SPECIFICATION**

| Hose capacity:<br>(Intermittent use) | Hoses 2-SN: 2" (DN50)<br>Hoses 4-SP & 4-SH: 1 1/2" (DN38)<br>R13/R15/6 - Multispirals: 1 1/4" (DN32) |
|--------------------------------------|------------------------------------------------------------------------------------------------------|
| Max hose OD:                         | Ø 65mm                                                                                               |
| Cutting disc size:                   | Ø 275mm (Slotted edge, HSS steel disc)                                                               |
| Rotation speed:                      | 2,720 rpm                                                                                            |
| Net weight:                          | 45 Kg                                                                                                |
| Motor:                               | 3.8KW-400V 50Hz 3-PH + N with motor brake available in 230V 1-PH or 230V 3-PH on request             |
| Dimensions:                          | Width: 540mm<br>Depth: 435mm<br>Height: 350mm -Height with pump lever: 750mm                         |
| Suction connection:                  | Ø 50mm                                                                                               |
| Packing:                             | Crate size: 60x80x50cms<br>Gross weight: 55kgs                                                       |