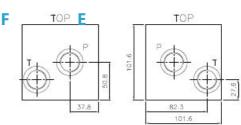

## DIMENSIONAL INFORMATION

Steel Code No 225171/\*
Aluminium Alloy Code No. 225170/\*
\* Number of Stations

Material - Steel

- Aluminium Alloy

Working Pressure - Steel 315 bar

- Aluminium Alloy 250 bar

'A' and 'B' Ports - 3/4" B.S.P.

'P' and 'T' Ports - 3/4" B.S.P

Test Points - 1/4" B.S.P

Valve Fixings - M6 x 12

Full Thread

Manifold Fixings - 8.5 Dia Through

C'Bore 14 Dia x 9 Deep

Pitch - 80.0 mm

| NUMBER OF | LENGTH | WEIGHT      | WEIGHT       |
|-----------|--------|-------------|--------------|
| STATIONS  |        | STEEL (kgs) | ALLOYS (kgs) |
| ONE       | 90.0   | 7.0         | 2.5          |
| TWO       | 170.0  | 12.5        | 4.4          |
| THREE     | 250.0  | 18.0        | 6.4          |
| FOUR      | 330.0  | 24.0        | 8.5          |
| FIVE      | 410.0  | 30.0        | 10.6         |
| SIX       | 490.0  | 36.0        | 12.7         |