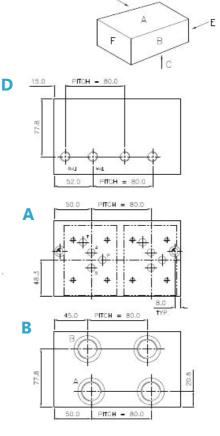

## DIMENSIONAL INFORMATION

Steel Code No 225171/\*
Aluminium Alloy Code No. 225170/\*
\* Number of Stations

Material - Steel

- Aluminium Alloy

Working Pressure - Steel 315 bar

- Aluminium Alloy 250 bar

'A' and 'B' Ports - 3/4" B.S.P.

'P' and 'T' Ports - 3/4" B.S.P

Test Points - 1/4" B.S.P

Valve Fixings - M6 x 12

Full Thread

Manifold Fixings - 8.5 Dia Through

C'Bore 14 Dia x 9 Deep

Pitch - 80.0 mm

| NUMBER OF | LENGTH | WEIGHT      | WEIGHT       |
|-----------|--------|-------------|--------------|
| STATIONS  |        | STEEL (kgs) | ALLOYS (kgs) |
| ONE       | 90.0   | 7.0         | 2.5          |
| TWO       | 170.0  | 12.5        | 4.4          |
| THREE     | 250.0  | 18.0        | 6.4          |
| FOUR      | 330.0  | 24.0        | 8.5          |
| FIVE      | 410.0  | 30.0        | 10.6         |
| SIX       | 490.0  | 36.0        | 12.7         |