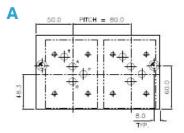

| Material          | - Steel<br>- Aluminium Alloy                 |  |
|-------------------|----------------------------------------------|--|
| Working Pressure  | - Steel 315 bar<br>- Aluminium Alloy 250 bar |  |
| 'A' and 'B' Ports | - 3/4″ B.S.P.                                |  |
| 'P' and 'T' Ports | - 3/4" B.S.P                                 |  |
| Valve Fixings     | - M6 x 12 Deep<br>Full Thread                |  |
| Manifold Fixings  | - 8.5 Dia Through<br>C'Bore 14 Dia x 9 Deep  |  |
| Pitch             | - 80.0 mm                                    |  |

## **DIMENSIONAL INFORMATION**