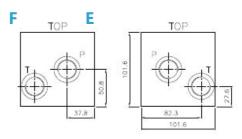

| Material          | - Steel<br>- Aluminium Alloy                 |  |
|-------------------|----------------------------------------------|--|
| Working Pressure  | - Steel 315 bar<br>- Aluminium Alloy 250 bar |  |
| 'A' and 'B' Ports | - 3/4″ B.S.P.                                |  |
| 'P' and 'T' Ports | - 3/4" B.S.P                                 |  |
| Valve Fixings     | - M6 x 12 Deep<br>Full Thread                |  |
| Manifold Fixings  | - 8.5 Dia Through<br>C'Bore 14 Dia x 9 Deep  |  |
| Pitch             | - 80.0 mm                                    |  |

## **DIMENSIONAL INFORMATION**