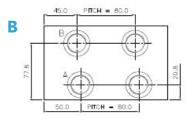

| Material          | - Steel<br>- Aluminium Alloy                 |  |
|-------------------|----------------------------------------------|--|
| Working Pressure  | - Steel 315 bar<br>- Aluminium Alloy 250 bar |  |
| 'A' and 'B' Ports | - 3/4″ B.S.P.                                |  |
| 'P' and 'T' Ports | - 3/4" B.S.P                                 |  |
| Valve Fixings     | - M6 x 12 Deep<br>Full Thread                |  |
| Manifold Fixings  | - 8.5 Dia Through<br>C'Bore 14 Dia x 9 Deep  |  |
| Pitch             | - 80.0 mm                                    |  |

## **DIMENSIONAL INFORMATION**