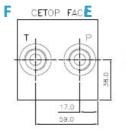

## FLOWFITSIDE ENTRY CETOP 3

## Steel Code No 105161/\* Aluminium Alloy Code No. 105160/\* \* Number of Stations

| Material  - Steel - Aluminium Alloy  Working Pressure  - Steel 315 bar - Aluminium Alloy 250 bar  'A' and 'B' Ports  - 3/8" B.S.P.  'P' and 'T' Ports  - 1/2" B.S.P  Valve Fixings  - M5 x 12 Deep Full Thread  Manifold Fixings  - 6.8 Dia Through C'Bore 11 Dia x 9 Deep  Pitch  - 54.0 mm |                   |               |
|----------------------------------------------------------------------------------------------------------------------------------------------------------------------------------------------------------------------------------------------------------------------------------------------|-------------------|---------------|
| - Aluminium Alloy 250 bar  'A' and 'B' Ports - 3/8" B.S.P.  'P' and 'T' Ports - 1/2" B.S.P  Valve Fixings - M5 x 12 Deep Full Thread  Manifold Fixings - 6.8 Dia Through C'Bore 11 Dia x 9 Deep                                                                                              | Material          |               |
| 'P' and 'T' Ports  - 1/2" B.S.P  Valve Fixings  - M5 x 12 Deep Full Thread  Manifold Fixings  - 6.8 Dia Through C'Bore 11 Dia x 9 Deep                                                                                                                                                       | Working Pressure  |               |
| Valve Fixings  - M5 x 12 Deep Full Thread  Manifold Fixings  - 6.8 Dia Through C'Bore 11 Dia x 9 Deep                                                                                                                                                                                        | 'A' and 'B' Ports | - 3/8" B.S.P. |
| Full Thread  Manifold Fixings - 6.8 Dia Through C'Bore 11 Dia x 9 Deep                                                                                                                                                                                                                       | 'P' and 'T' Ports | - 1/2" B.S.P  |
| C'Bore 11 Dia x 9 Deep                                                                                                                                                                                                                                                                       | Valve Fixings     |               |
| Pitch - 54.0 mm                                                                                                                                                                                                                                                                              | Manifold Fixings  |               |
|                                                                                                                                                                                                                                                                                              | Pitch             | - 54.0 mm     |

## **DIMENSIONAL INFORMATION**