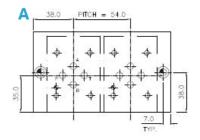

## Steel Code No 105161/\* Aluminium Alloy Code No. 105160/\* \* Number of Stations

| Material  - Steel - Aluminium Alloy  Working Pressure  - Steel 315 bar - Aluminium Alloy 250 bar  'A' and 'B' Ports  - 3/8" B.S.P.  'P' and 'T' Ports  - 1/2" B.S.P  Valve Fixings  - M5 x 12 Deep Full Thread  Manifold Fixings  - 6.8 Dia Through C'Bore 11 Dia x 9 Deep  Pitch  - 54.0 mm |                   |               |
|----------------------------------------------------------------------------------------------------------------------------------------------------------------------------------------------------------------------------------------------------------------------------------------------|-------------------|---------------|
| - Aluminium Alloy 250 bar  'A' and 'B' Ports - 3/8" B.S.P.  'P' and 'T' Ports - 1/2" B.S.P  Valve Fixings - M5 x 12 Deep Full Thread  Manifold Fixings - 6.8 Dia Through C'Bore 11 Dia x 9 Deep                                                                                              | Material          |               |
| 'P' and 'T' Ports  - 1/2" B.S.P  Valve Fixings  - M5 x 12 Deep Full Thread  Manifold Fixings  - 6.8 Dia Through C'Bore 11 Dia x 9 Deep                                                                                                                                                       | Working Pressure  |               |
| Valve Fixings  - M5 x 12 Deep Full Thread  Manifold Fixings  - 6.8 Dia Through C'Bore 11 Dia x 9 Deep                                                                                                                                                                                        | 'A' and 'B' Ports | - 3/8" B.S.P. |
| Full Thread  Manifold Fixings - 6.8 Dia Through C'Bore 11 Dia x 9 Deep                                                                                                                                                                                                                       | 'P' and 'T' Ports | - 1/2" B.S.P  |
| C'Bore 11 Dia x 9 Deep                                                                                                                                                                                                                                                                       | Valve Fixings     |               |
| Pitch - 54.0 mm                                                                                                                                                                                                                                                                              | Manifold Fixings  |               |
|                                                                                                                                                                                                                                                                                              | Pitch             | - 54.0 mm     |

## **DIMENSIONAL INFORMATION**