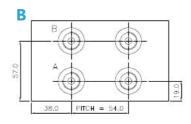

## Steel Code No 105161/\* Aluminium Alloy Code No. 105160/\* \* Number of Stations

| Material  - Steel - Aluminium Alloy  Working Pressure  - Steel 315 bar - Aluminium Alloy 250 bar  'A' and 'B' Ports  - 3/8" B.S.P.  'P' and 'T' Ports  - 1/2" B.S.P  Valve Fixings  - M5 x 12 Deep Full Thread  Manifold Fixings  - 6.8 Dia Through C'Bore 11 Dia x 9 Deep  Pitch  - 54.0 mm |                   |               |
|----------------------------------------------------------------------------------------------------------------------------------------------------------------------------------------------------------------------------------------------------------------------------------------------|-------------------|---------------|
| - Aluminium Alloy 250 bar  'A' and 'B' Ports - 3/8" B.S.P.  'P' and 'T' Ports - 1/2" B.S.P  Valve Fixings - M5 x 12 Deep Full Thread  Manifold Fixings - 6.8 Dia Through C'Bore 11 Dia x 9 Deep                                                                                              | Material          |               |
| 'P' and 'T' Ports  - 1/2" B.S.P  Valve Fixings  - M5 x 12 Deep Full Thread  Manifold Fixings  - 6.8 Dia Through C'Bore 11 Dia x 9 Deep                                                                                                                                                       | Working Pressure  |               |
| Valve Fixings  - M5 x 12 Deep Full Thread  Manifold Fixings  - 6.8 Dia Through C'Bore 11 Dia x 9 Deep                                                                                                                                                                                        | 'A' and 'B' Ports | - 3/8" B.S.P. |
| Full Thread  Manifold Fixings - 6.8 Dia Through C'Bore 11 Dia x 9 Deep                                                                                                                                                                                                                       | 'P' and 'T' Ports | - 1/2" B.S.P  |
| C'Bore 11 Dia x 9 Deep                                                                                                                                                                                                                                                                       | Valve Fixings     |               |
| Pitch - 54.0 mm                                                                                                                                                                                                                                                                              | Manifold Fixings  |               |
|                                                                                                                                                                                                                                                                                              | Pitch             | - 54.0 mm     |

## **DIMENSIONAL INFORMATION**