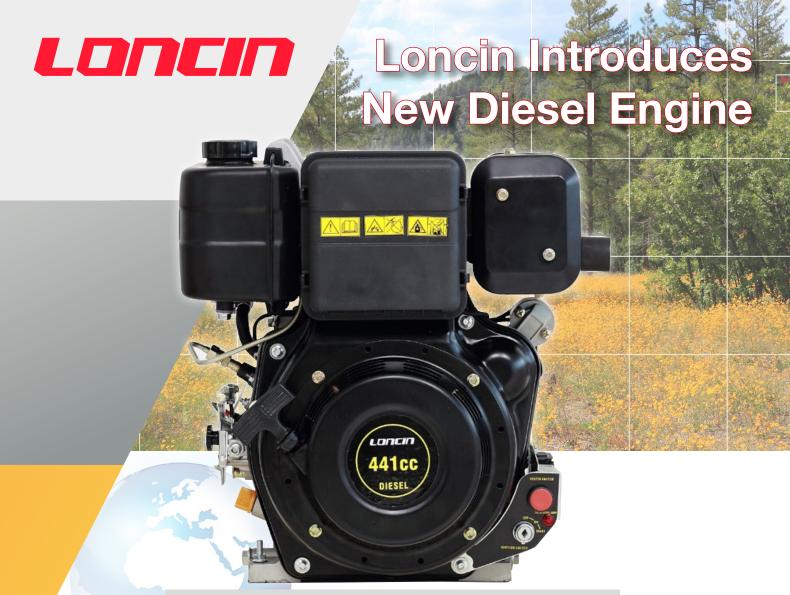

| Model                             | D440FD                                                         |
|-----------------------------------|----------------------------------------------------------------|
| Туре                              | Single cylinder, 4-stroke air-cooled, direct injection, diesel |
| Bore x Stroke (mm)                | 86 x 76                                                        |
| Displacement (cc)                 | 441                                                            |
| Compression Ratio                 | 21:1                                                           |
| Continuous Rated Power (kW @ rpm) | 6.8 @ 3600                                                     |
| Max Torque                        | 22 Nm / 2400 rpm                                               |
| Max Engine Speed (rpm)            | 3780                                                           |
| Idle Speed                        | 1300 ± 100                                                     |
| Crankshaft                        | 1" parallel                                                    |
| Dry Engine Weight (kg)            | 50                                                             |
| Cooling System Type               | Forced air cooling                                             |
| Lubrication System Type           | Forced lubrication                                             |
| Starter System Type               | Recoil start / electric start                                  |
| Oil Capacity (litre)              | 1.6                                                            |
| Fuel Capacity (litre)             | 4.5                                                            |
| Dimensions (L x W x H mm)         | 420 x 450 x 490                                                |