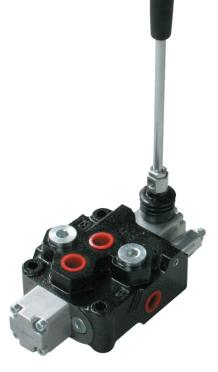

## **DOUBLE ACTING MONOBLOCK CONTROL VALVE**

- Flowfit double acting valve c/w 3 position spring return to centre
- Lever operated ideal for operating double acting hydraulic cylinders
- High tensile cast iron construction
- Built in adjustable main relief valve
- Differential poppet style relief valve
- Hard chrome plated spool