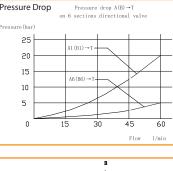

Pressure Drop

- Float spool and motor spool available upon request
- Paint finish: gloss black 90 RAL 9005

| PART NUMBER | SPOOL OPTIONS | INLET/OUTLET<br>PORTS | WORKING<br>PORTS | MAX.<br>FLOW       | MAX<br>PRESSURE     | WEIGHT<br>(KG) | LIST PRICE |
|-------------|---------------|-----------------------|------------------|--------------------|---------------------|----------------|------------|
| ZZ005460    |               | 3/8"<br>BSP           | 3/8"<br>BSP      | 12 GPM<br>54 L/MIN | 3500 PSI<br>240 BAR | 2.9            |            |