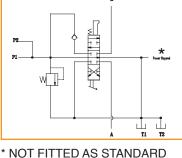

le acting hydraulic cylinders
- High tensile cast iron construction
- Built in adjustable main relief valve
- Differential poppet style relief valve
- Hard chrome plated spool

## RECOMMENDED HYDRAULIC SYSTEM

- Maximum return line pressure 1100 PSI / 76 BAR
- Maximum operating temperature 180°F / 82°C
- Recommended system filtration: ISO440619/17/14

## **STANDARD FEATURES**

- Maximum 12GPM / 54L/MIN
- Parallel circuit
- Double acting spool lever operated c/w 3 position spring return to centre
- Maximum operating pressure 3500 PSI
- Relief valve set at 2500PSI, adjustable from 500 to 3000 PSI
- Power beyond and closed centre availability upon request not fitted as standard

Pressure Drop

- Float spool and motor spool available upon request
- Paint finish: gloss black 90 RAL 9005











| PART NUMBER | SPOOL OPTIONS | INLET/OUTLET<br>PORTS | WORKING<br>PORTS | MAX.<br>FLOW       | MAX<br>PRESSURE     | WEIGHT<br>(KG) | LIST PRICE |
|-------------|---------------|-----------------------|------------------|--------------------|---------------------|----------------|------------|
| ZZ005460    |               | 3/8"<br>BSP           | 3/8"<br>BSP      | 12 GPM<br>54 L/MIN | 3500 PSI<br>240 BAR | 2.9            |            |







## **INSTALLATION DIMENSIONS**