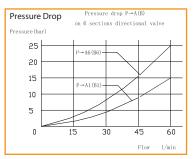

Pressure Drop

- Float spool and motor spool available upon request
- Paint finish: gloss black 90 RAL 9005

| PART NUMBER | SPOOL OPTIONS | INLET/OUTLET<br>PORTS | WORKING<br>PORTS | MAX.<br>FLOW       | MAX<br>PRESSURE     | WEIGHT<br>(KG) | LIST PRICE |
|-------------|---------------|-----------------------|------------------|--------------------|---------------------|----------------|------------|
| ZZ005460    |               | 3/8"<br>BSP           | 3/8"<br>BSP      | 12 GPM<br>54 L/MIN | 3500 PSI<br>240 BAR | 2.9            |            |