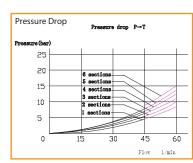

Pressure Drop

- Float spool and motor spool available upon request
- Paint finish: gloss black 90 RAL 9005

| PART NUMBER | SPOOL OPTIONS | INLET/OUTLET<br>PORTS | WORKING<br>PORTS | MAX.<br>FLOW       | MAX<br>PRESSURE     | WEIGHT<br>(KG) | LIST PRICE |
|-------------|---------------|-----------------------|------------------|--------------------|---------------------|----------------|------------|
| ZZ005460    |               | 3/8"<br>BSP           | 3/8"<br>BSP      | 12 GPM<br>54 L/MIN | 3500 PSI<br>240 BAR | 2.9            |            |