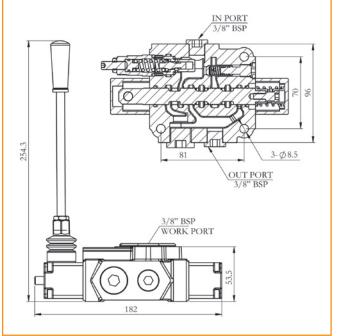

## **INSTALLATION DIMENSIONS**

Pressure Drop

- Float spool and motor spool available upon request
- Paint finish: gloss black 90 RAL 9005

| PART NUMBER | SPOOL OPTIONS | INLET/OUTLET<br>PORTS | WORKING<br>PORTS | MAX.<br>FLOW       | MAX<br>PRESSURE     | WEIGHT<br>(KG) | LIST PRICE |
|-------------|---------------|-----------------------|------------------|--------------------|---------------------|----------------|------------|
| ZZ005460    |               | 3/8"<br>BSP           | 3/8"<br>BSP      | 12 GPM<br>54 L/MIN | 3500 PSI<br>240 BAR | 2.9            |            |