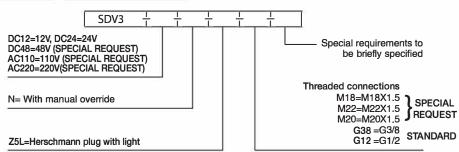

## • MANUAL OVERRIDE STANDARD

| PART NUMBER     | VOLTAGE | PORT SIZE<br>BSP | FLOW RATE<br>L/MIN | MAX<br>PRESSURE BAR | COIL SIZE | WEIGHT<br>(KG) |
|-----------------|---------|------------------|--------------------|---------------------|-----------|----------------|
| SDV3DC12NZ5LG38 | 12 VDC  | 3/8"             | 80                 | 210                 | NG10      | 4.23           |
| SDV3DC24NZ5LG38 | 24 VDC  | 3/8"             | 80                 | 210                 | NG10      | 4.23           |
| SDV3DC12NZ5LG12 | 12 VDC  | 1/2"             | 80                 | 210                 | NG10      | 4.23           |
| SDV3DC24NZ5LG12 | 24 VDC  | 1/2"             | 80                 | 210                 | NG10      | 4.23           |