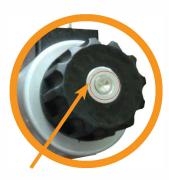

## • MANUAL OVERRIDE STANDARD

| PART NUMBER     | VOLTAGE | PORT SIZE<br>BSP | FLOW RATE<br>L/MIN | MAX<br>PRESSURE BAR | COIL SIZE | WEIGHT<br>(KG) |
|-----------------|---------|------------------|--------------------|---------------------|-----------|----------------|
| SDV3DC12NZ5LG38 | 12 VDC  | 3/8"             | 80                 | 210                 | NG10      | 4.23           |
| SDV3DC24NZ5LG38 | 24 VDC  | 3/8"             | 80                 | 210                 | NG10      | 4.23           |
| SDV3DC12NZ5LG12 | 12 VDC  | 1/2"             | 80                 | 210                 | NG10      | 4.23           |
| SDV3DC24NZ5LG12 | 24 VDC  | 1/2"             | 80                 | 210                 | NG10      | 4.23           |