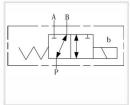

# SDV3 3 WAY SOLENOID DIVERTERS MAX FLOW 80L/MIN

Diverters are used to add an extra facility to the directional control valve when it is needed for a sequence of operations such as a safety operation or to control a selected hydraulic cylinder. No drainline required.