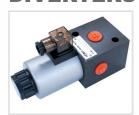

# SDV3 3 WAY SOLENOID DIVERTERS MAX FLOW 80L/MIN

Diverters are used to add an extra facility to the directional control valve when it is needed for a sequence of operations such as a safety operation or to control a selected hydraulic cylinder. No drainline required.

#### COMPACT

- EASY TO INSTALL
- EXCELLENT PRICE
- OEM TOP DEMANDED FLOWFIT PRODUCT