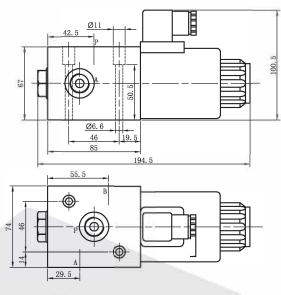

# **SOLENOID DIVERTER VALVES**

# SDV3 3 WAY SOLENOID DIVERTERS MAX FLOW 80L/MIN







Diverters are used to add an extra facility to the directional control valve when it is needed for a sequence of operations such as a safety operation or to control a selected hydraulic cylinder. No drainline required.



### **Technical Data**

| Type Model                   | SDV3 |
|------------------------------|------|
| Max Operating pressure (bar) | 210  |
| Max Flow rate (L/min)        | 80   |

#### **SDV3 Installation Dimensions**



#### COMPACT

- EASY TO INSTALL
- EXCELLENT PRICE
- OEM TOP DEMANDED FLOWFIT PRODUCT



## • MANUAL OVERRIDE STANDARD

| PART NUMBER     | VOLTAGE | PORT SIZE<br>BSP | FLOW RATE<br>L/MIN | MAX<br>PRESSURE BAR | COIL SIZE | WEIGHT<br>(KG) |
|-----------------|---------|------------------|--------------------|---------------------|-----------|----------------|
| SDV3DC12NZ5LG38 | 12 VDC  | 3/8"             | 80                 | 210                 | NG10      | 4.23           |
| SDV3DC24NZ5LG38 | 24 VDC  | 3/8"             | 80                 | 210                 | NG10      | 4.23           |
| SDV3DC12NZ5LG12 | 12 VDC  | 1/2"             | 80                 | 210                 | NG10      | 4.23           |
| SDV3DC24NZ5LG12 | 24 VDC  | 1/2"             | 80                 | 210