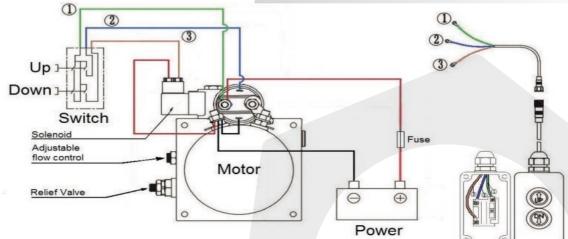

# SINGLE ACTING WIRING DIAGRAM

\*Please note. Our DC power units can pull 200 amps at full load, if fusing is a requirement a 210 amp fuse should be used. A minimum 25mm2 cable at a max 5 metres In length should be used and negative cable should be in one continuous length from the battery terminating at the power unit.