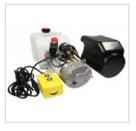

### Flowfit 12VDC Single Acting Hydraulic Powerunit

POWERUNIT PACKAGE to operate a single acting cylinder on any trailer or tipper application, or any single acting application complete with detachable two button pendant.

12VDC powerunit.

2.1cc/rev gear pump.

1.6kw 12VDC electric motor c/w relay and plastic motor cover. 4.5 Litre or 8.0 Litre reservoir c/w drain plug.

Powerpack complete with suction strainer, return oil conveyor and filler breather. Horizontal mounting.

Max pressure 200 bar.

Relief valve set at 160 bar but adjustable from 40-200 bar as standard. Max flow 5 l/min

Adjustable flow control for cylinder decent control.

12VDC let down valve, relief and P line check.

Port size 3/8" BSP.

2 Button detachable pendant on a 4 metre lead.

Suitable for all single acting applications

WITH MANY ADDED FEATURES SUCH AS FLOW CONTROL ON CYLINDER DESCENT, DETACHABLE PENDANTS FOR ADDED SECURITY, REMOVEABLE PLASTIC MOTOR COVER AND A VARIATION ON WHICH RELIEF VALVE SPRING IS FITTED YOU ARE GETTING AN EXCEPTIONALLY GOOD QUALITY PRODUCT AT A VERY COMPETITIVE PRICE.