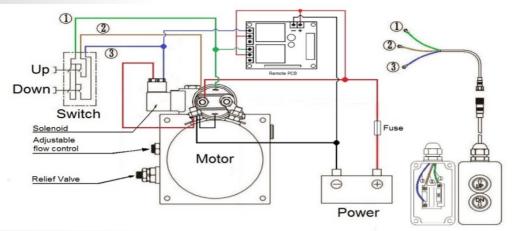

valve, relief and P line check.

Port size 3/8" BSP.

2 Button detachable pendant on a 4 metre lead.

Suitable for all single acting applications

WITH MANY ADDED FEATURES SUCH AS FLOW CONTROL ON CYLINDER DESCENT, DETACHABLE PENDANTS FOR ADDED SECURITY, REMOVEABLE PLASTIC MOTOR COVER AND A VARIATION ON WHICH RELIEF VALVE SPRING IS FITTED YOU ARE GETTING AN EXCEPTIONALLY GOOD QUALITY PRODUCT AT A VERY COMPETITIVE PRICE.

\*Please note. Our DC power units can pull 200 amps at full load, if fusing is a requirement a 210 amp fuse should be used. A minimum 25mm2 cable at a max 5 metres In length should be used and negative cable should be in one continuous length from the battery terminating at the power unit.

### SINGLE ACTING WIRING DIAGRAM





# SINGLE ACTING (WITH REMOTE) WIRING DIAGRAM



## **DC SINGLE ACTING POWER PACK DIMENSIONS**



## **TANK SIZES**