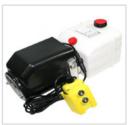

# FLOWFIT 12VDC SINGLE ACTING HYDRAULIC POWER PACKS

The Flowfit 12VDC Single Acting power pack is ideal for use in the following applications:

Tail Lift

Trailer/Tipper

Hand operated lift stacker

Scissor Lift Platform

Aerial Platform

The Flowfit 12VDC Single Acting power pack is a compact and quiet unit, able to deliver a flow rate of up to 5 litres a minute at 160 bar. The compact design includes a lowering solenoid valve, relief valve and flow controller mounted within the housing and comes complete with a detachable pre-wired 2 button pendant and 4.5 litre plastic tank as standard.

### Flowfit 12VDC Single Acting Hydraulic Powerunit

POWERUNIT PACKAGE to operate a single acting cylinder on any trailer or tipper application, or any single acting application complete with detachable two button pendant.

12VDC powerunit.

2.1cc/rev gear pump.

1.6kw 12VDC electric motor c/w relay and plastic motor cover. 4.5 Litre or 8.0 Litre reservoir c/w drain plug.

Powerpack complete with suction strainer, return oil conveyor and filler breather. Horizontal mounting.