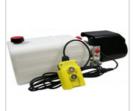

Options available include an 8.0 litre plastic tank for increased capacity on larger systems and a wireless remote, operated by key fob.

The Flowfit 12VDC Single Acting power pack will require a high capacity battery and a suitable in-line fuse for normal operation.

12VDC powerunit.

2.1cc/rev gear pump.

1.6kw 12VDC electric motor c/w relay and plastic motor cover. 4.5 Litre or 8.0 Litre reservoir c/w drain plug.

Powerpack complete with suction strainer, return oil conveyor and filler breather. Horizontal mounting.

## **TANK SIZES**