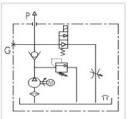

### Flowfit 12VDC Single Acting Hydraulic Powerunit

POWERUNIT PACKAGE to operate a single acting cylinder on any trailer or tipper application, or any single acting application complete with detachable two button pendant.

12VDC powerunit.

2.1cc/rev gear pump.

1.6kw 12VDC electric motor c/w relay and plastic motor cover. 4.5 Litre or 8.0 Litre reservoir c/w drain plug.

Powerpack complete with suction strainer, return oil conveyor and filler breather. Horizontal mounting.

Max pressure 200 bar.

Relief valve set at 160 bar but adjustable from 40-200 bar as standard. Max flow 5 l/min

Adjustable flow control for cylinder decent control.

12VDC let down valve, relief and P line check.

Port size 3/8" BSP.

2 Button detachable pendant on a 4 metre lead.

Suitable for all single acting applications

WITH MANY ADDED FEATURES SUCH AS FLOW CONTROL ON CYLINDER DESCENT, DETACHABLE PENDANTS FOR ADDED SECURITY, REMOVEABLE PLASTIC MOTOR COVER AND A VARIATION ON WHICH RELIEF VALVE SPRING IS FITTED YOU ARE GETTING AN EXCEPTIONALLY GOOD QUALITY PRODUCT AT A VERY COMPETITIVE PRICE.