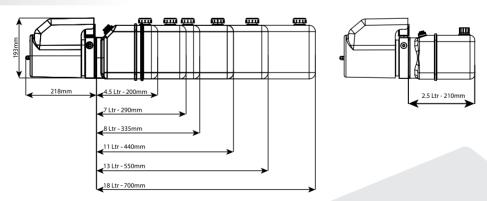

## **TANK SIZES**

Options available include an 8.0 litre plastic tank for increased capacity on larger systems and a wireless remote, operated by key fob.

The Flowfit 12VDC Single Acting power pack will require a high capacity battery and a suitable in-line fuse for normal operation.