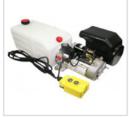

# FLOWFIT 12VDC SINGLE ACTING HYDRAULIC POWER PACKS

The Flowfit 12VDC Single Acting power pack is ideal for use in the following applications:

Tail Lift

Trailer/Tipper

Hand operated lift stacker

Scissor Lift Platform

Aerial Platform

The Flowfit 12VDC Single Acting power pack is a compact and quiet unit, able to deliver a flow rate of up to 5 litres a minute at 160 bar. The compact design includes a lowering solenoid valve, relief valve and flow controller mounted within the housing and comes complete with a detachable pre-wired 2 button pendant and 4.5 litre plastic tank as standard.

### Flowfit 12VDC Single Acting Hydraulic Powerunit

POWERUNIT PACKAGE to operate a single acting cylinder on any trailer or tipper application, or any single acting application complete with detachable two button pendant.

12VDC powerunit.

2.1cc/rev gear pump.

1.6kw 12VDC electric motor c/w relay and plastic motor cover. 4.5 Litre or 8.0 Litre reservoir c/w drain plug.

Powerpack complete with suction strainer, return oil conveyor and filler breather. Horizontal mounting.