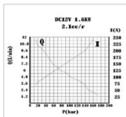

Aerial Platform

The Flowfit 12VDC Single Acting power pack is a compact and quiet unit, able to deliver a flow rate of up to 5 litres a minute at 160 bar. The compact design includes a lowering solenoid valve, relief valve and flow controller mounted within the housing and comes complete with a detachable pre-wired 2 button pendant and 4.5 litre plastic tank as standard.

Max pressure 200 bar.

Relief valve set at 160 bar but adjustable from 40-200 bar as standard. Max flow 5 l/min

Adjustable flow control for cylinder decent control.

12VDC let down valve, relief and P line check.