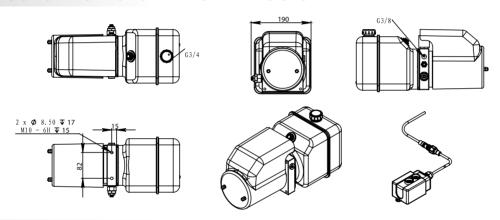

## **DC SINGLE ACTING POWER PACK DIMENSIONS**

12VDC powerunit.

2.1cc/rev gear pump.

1.6kw 12VDC electric motor c/w relay and plastic motor cover. 4.5 Litre or 8.0 Litre reservoir c/w drain plug.

Powerpack complete with suction strainer, return oil conveyor and filler breather. Horizontal mounting.

Max pressure 200 bar.

Relief valve set at 160 bar but adjustable from 40-200 bar as standard. Max flow 5 l/min

Adjustable flow control for cylinder decent control.

12VDC let down valve, relief and P line check.

Port size 3/8" BSP.

2 Button detachable pendant on a 4 metre lead.

Suitable for all single acting applications

WITH MANY ADDED FEATURES SUCH AS FLOW CONTROL ON CYLINDER DESCENT, DETACHABLE PENDANTS FOR ADDED SECURITY, REMOVEABLE PLASTIC MOTOR COVER AND A VARIATION ON WHICH RELIEF VALVE SPRING IS FITTED YOU ARE GETTING AN EXCEPTIONALLY GOOD QUALITY PRODUCT AT A VERY COMPETITIVE PRICE.