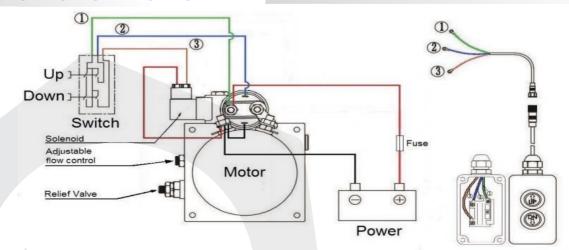

trol for cylinder decent control.

12VDC let down valve, relief and P line check.

Port size 3/8" BSP.

2 Button detachable pendant on a 4 metre lead.

Suitable for all single acting applications

WITH MANY ADDED FEATURES SUCH AS FLOW CONTROL ON CYLINDER DESCENT, DETACHABLE PENDANTS FOR ADDED SECURITY, REMOVEABLE PLASTIC MOTOR COVER AND A VARIATION ON WHICH RELIEF VALVE SPRING IS FITTED YOU ARE GETTING AN EXCEPTIONALLY GOOD QUALITY PRODUCT AT A VERY COMPETITIVE PRICE.

\*Please note. Our DC power units can pull 200 amps at full load, if fusing is a requirement a 210 amp fuse should be used. A minimum 25mm2 cable at a max 5 metres In length should be used and negative cable should be in one continuous length from the battery terminating at the power unit.

### SINGLE ACTING WIRING DIAGRAM





# SINGLE ACTING (WITH REMOTE) WIRING DIAGRAM



## **DC SINGLE ACTING POWER PACK DIMENSIONS**



## **TANK SIZES**