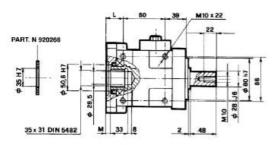

## **SERIES 30300 MECHANICAL CLUTCH GROUP2 AND GROUP3 · 40KW**

Axial load

160 daN

52 28.6 20 101.6 M12x22

Nominal torque

18,5 daNm

CLOCKWISE

ANTICLOCKWISE

30305

30306

Max. power output

Kw 40

146

M12x22 39

171

| PART<br>NUMBER          | DIRECTION OF ROTATION                    | PUMP<br>GROUP       | A    | В   | С    | D    | E     | F    | G      | н    | 1     | L    | М    | N   | O H7  | P    |
|-------------------------|------------------------------------------|---------------------|------|-----|------|------|-------|------|--------|------|-------|------|------|-----|-------|------|
| 30300<br>30301<br>30302 | REVERSIBLE<br>CLOCKWISE<br>ANTICLOCKWISE | 2-3<br>30202        | 32.5 | 96  | 71.4 | 42.5 | 128   | 98.4 | M8x15  | 19   | 151   | 32   | 8.6  |     |       |      |
| 30313<br>30307<br>30308 | REVERSIBLE<br>CLOCKWISE<br>ANTICLOCKWISE | 2<br>BOSCH<br>30217 | 34.5 | 100 | 72   |      |       |      | M8x15  | 19   | 151   | 32   | 8.6  | 8.5 | 80    |      |
| 30314<br>30309<br>30310 | REVERSIBLE<br>CLOCKWISE<br>ANTICLOCKWISE | 3<br>BOSCH<br>30228 | 48   | 145 | 102  |      |       |      | M10x15 | 19.5 | 151.5 | 32.5 | 9.1  | 9   | 105   |      |
| 30311<br>30303<br>30304 | REVERSIBLE<br>CLOCKWISE<br>ANTICLOCKWISE | SAE A<br>30203      |      |     |      |      | 106.4 |      | M10x22 | 34   | 166   | 47   | 23.6 | 15  | 82.55 |      |
| 30312                   | REVERSIBLE                               | SAEB                |      |     |      |      | 146   |      | M12x22 | 39   | 171   | 52   | 28.6 | 20  | 101.6 | M12x |

Max. speed

2700 RPM

30221