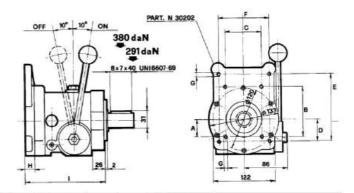

## **SERIES 30300 MECHANICAL CLUTCH GROUP2 AND GROUP3 · 40KW**

Axial load

160 daN

52 28.6 20 101.6 M12x22

Nominal torque

18,5 daNm

CLOCKWISE

ANTICLOCKWISE

30305

30306

Max. power output

Kw 40

146

M12x22 39

171

| PART<br>NUMBER          | DIRECTION OF ROTATION                    | PUMP<br>GROUP       | A    | В   | С    | D    | E     | F    | G      | н    | 1     | L    | М    | N   | O H7  | P    |
|-------------------------|------------------------------------------|---------------------|------|-----|------|------|-------|------|--------|------|-------|------|------|-----|-------|------|
| 30300<br>30301<br>30302 | REVERSIBLE<br>CLOCKWISE<br>ANTICLOCKWISE | 2-3<br>30202        | 32.5 | 96  | 71.4 | 42.5 | 128   | 98.4 | M8x15  | 19   | 151   | 32   | 8.6  |     |       |      |
| 30313<br>30307<br>30308 | REVERSIBLE<br>CLOCKWISE<br>ANTICLOCKWISE | 2<br>BOSCH<br>30217 | 34.5 | 100 | 72   |      |       |      | M8x15  | 19   | 151   | 32   | 8.6  | 8.5 | 80    |      |
| 30314<br>30309<br>30310 | REVERSIBLE<br>CLOCKWISE<br>ANTICLOCKWISE | 3<br>BOSCH<br>30228 | 48   | 145 | 102  |      |       |      | M10x15 | 19.5 | 151.5 | 32.5 | 9.1  | 9   | 105   |      |
| 30311<br>30303<br>30304 | REVERSIBLE<br>CLOCKWISE<br>ANTICLOCKWISE | SAE A<br>30203      |      |     |      |      | 106.4 |      | M10x22 | 34   | 166   | 47   | 23.6 | 15  | 82.55 |      |
| 30312                   | REVERSIBLE                               | SAEB                |      |     |      |      | 146   |      | M12x22 | 39   | 171   | 52   | 28.6 | 20  | 101.6 | M12x |