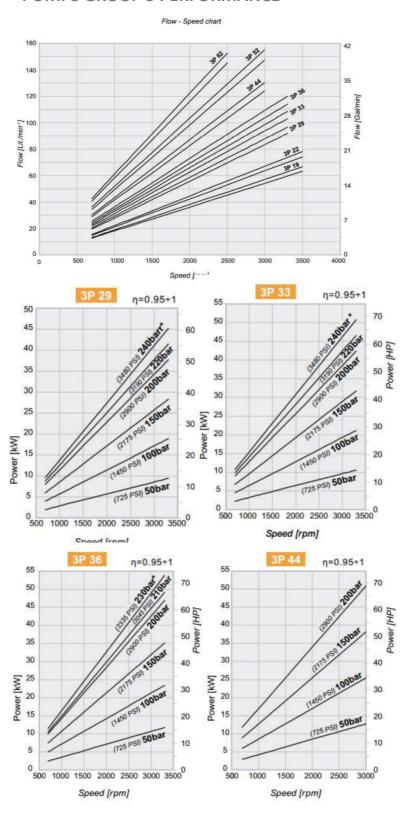

r>30217 | 34.5 | 100 | 72   |      |       |      | M8x15  | 19   | 151   | 32   | 8.6  | 8.5 | 80    |      |
| 30314<br>30309<br>30310 | REVERSIBLE<br>CLOCKWISE<br>ANTICLOCKWISE | 3<br>BOSCH<br>30228 | 48   | 145 | 102  |      |       |      | M10x15 | 19.5 | 151.5 | 32.5 | 9.1  | 9   | 105   |      |
| 30311<br>30303<br>30304 | REVERSIBLE<br>CLOCKWISE<br>ANTICLOCKWISE | SAE A<br>30203      |      |     |      |      | 106.4 |      | M10x22 | 34   | 166   | 47   | 23.6 | 15  | 82.55 |      |
| 30312                   | REVERSIBLE                               | SAEB                |      |     |      |      | 146   |      | M12x22 | 39   | 171   | 52   | 28.6 | 20  | 101.6 | M12x |

Max. speed

2700 RPM

30221

## WFIT® TECHNICAL DATA SHEET

## **GEAR PUMP – PUMPS GROUP 3 PERFORMANCE**