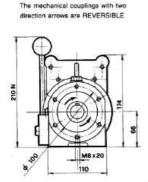

30305

30306

Max. power output

Kw 40

146

M12x22 39

171

| PART<br>NUMBER          | DIRECTION OF ROTATION                    | PUMP<br>GROUP       | A    | В   | С    | D    | E     | F    | G      | н    | 1     | L    | М    | N   | O H7  | P    |
|-------------------------|------------------------------------------|---------------------|------|-----|------|------|-------|------|--------|------|-------|------|------|-----|-------|------|
| 30300<br>30301<br>30302 | REVERSIBLE<br>CLOCKWISE<br>ANTICLOCKWISE | 2-3<br>30202        | 32.5 | 96  | 71.4 | 42.5 | 128   | 98.4 | M8x15  | 19   | 151   | 32   | 8.6  |     |       |      |
| 30313<br>30307<br>30308 | REVERSIBLE<br>CLOCKWISE<br>ANTICLOCKWISE | 2<br>BOSCH<br>30217 | 34.5 | 100 | 72   |      |       |      | M8x15  | 19   | 151   | 32   | 8.6  | 8.5 | 80    |      |
| 30314<br>30309<br>30310 | REVERSIBLE<br>CLOCKWISE<br>ANTICLOCKWISE | 3<br>BOSCH<br>30228 | 48   | 145 | 102  |      |       |      | M10x15 | 19.5 | 151.5 | 32.5 | 9.1  | 9   | 105   |      |
| 30311<br>30303<br>30304 | REVERSIBLE<br>CLOCKWISE<br>ANTICLOCKWISE | SAE A<br>30203      |      |     |      |      | 106.4 |      | M10x22 | 34   | 166   | 47   | 23.6 | 15  | 82.55 |      |
| 30312                   | REVERSIBLE                               | SAEB                |      |     |      |      | 146   |      | M12x22 | 39   | 171   | 52   | 28.6 | 20  | 101.6 | M12x |