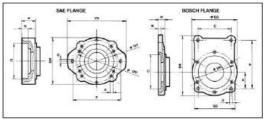

30305

30306

Max. power output

Kw 40

146

M12x22 39

171

| PART<br>NUMBER          | DIRECTION OF ROTATION                    | PUMP<br>GROUP       | A    | В   | С    | D    | E     | F    | G      | н    | 1     | L    | М    | N   | O H7  | P    |
|-------------------------|------------------------------------------|---------------------|------|-----|------|------|-------|------|--------|------|-------|------|------|-----|-------|------|
| 30300<br>30301<br>30302 | REVERSIBLE<br>CLOCKWISE<br>ANTICLOCKWISE | 2-3<br>30202        | 32.5 | 96  | 71.4 | 42.5 | 128   | 98.4 | M8x15  | 19   | 151   | 32   | 8.6  |     |       |      |
| 30313<br>30307<br>30308 | REVERSIBLE<br>CLOCKWISE<br>ANTICLOCKWISE | 2<br>BOSCH<br>30217 | 34.5 | 100 | 72   |      |       |      | M8x15  | 19   | 151   | 32   | 8.6  | 8.5 | 80    |      |
| 30314<br>30309<br>30310 | REVERSIBLE<br>CLOCKWISE<br>ANTICLOCKWISE | 3<br>BOSCH<br>30228 | 48   | 145 | 102  |      |       |      | M10x15 | 19.5 | 151.5 | 32.5 | 9.1  | 9   | 105   |      |
| 30311<br>30303<br>30304 | REVERSIBLE<br>CLOCKWISE<br>ANTICLOCKWISE | SAE A<br>30203      |      |     |      |      | 106.4 |      | M10x22 | 34   | 166   | 47   | 23.6 | 15  | 82.55 |      |
| 30312                   | REVERSIBLE                               | SAEB                |      |     |      |      | 146   |      | M12x22 | 39   | 171   | 52   | 28.6 | 20  | 101.6 | M12x |