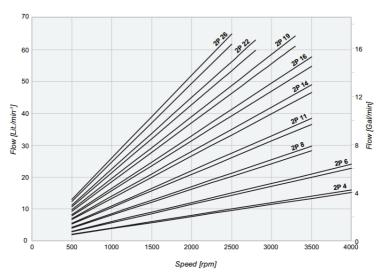

two direction arrows are REVERSIBLE

| Nominal torque | Max. speed | Max. power output | Axial load |  |
|----------------|------------|-------------------|------------|--|
| 9 daNm         | 2000 RPM   | Kw 30             |            |  |

| DIRECTION OF ROTATION      | PUMP<br>GROUP | A    | В   | С    | G     | н    | 1       | L  |
|----------------------------|---------------|------|-----|------|-------|------|---------|----|
| REVERSIBLE                 | 1             | 26.3 | 72  | 52.4 | M6x12 | 92.5 | 25.4 H7 | 7  |
| CLOCKWISE<br>ANTICLOCKWISE | 2             | 32.5 | 96  | 71.4 | M8x15 | 95.5 | 36,5 H7 | 10 |
| REVERSIBLE<br>CLOCKWISE    | 2<br>BOSCH    | 34.5 | 100 | 72   | M8x15 | 95.5 | 80 H7   | 10 |

## T TECHNICAL DATA SHEET

## GEAR PUMP - PUMPS GROUP 2 PERFORMANCE