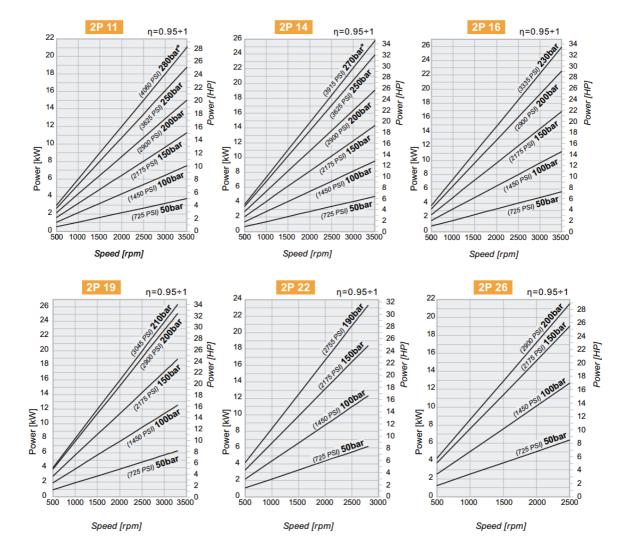

wo direction arrows are REVERSIBLE

| Nominal torque | Max. speed | Max. power output | Axial load |  |
|----------------|------------|-------------------|------------|--|
| 9 daNm         | 2000 RPM   | Kw 30             |            |  |

| DIRECTION OF ROTATION      | PUMP<br>GROUP | A    | В   | С    | G     | н    | 1       | L  |
|----------------------------|---------------|------|-----|------|-------|------|---------|----|
| REVERSIBLE                 | 1             | 26.3 | 72  | 52.4 | M6x12 | 92.5 | 25.4 H7 | 7  |
| CLOCKWISE<br>ANTICLOCKWISE | 2             | 32.5 | 96  | 71.4 | M8x15 | 95.5 | 36,5 H7 | 10 |
| REVERSIBLE<br>CLOCKWISE    | 2<br>BOSCH    | 34.5 | 100 | 72   | M8x15 | 95.5 | 80 H7   | 10 |

## T TECHNICAL DATA SHEET

## GEAR PUMP - PUMPS GROUP 2 PERFORMANCE