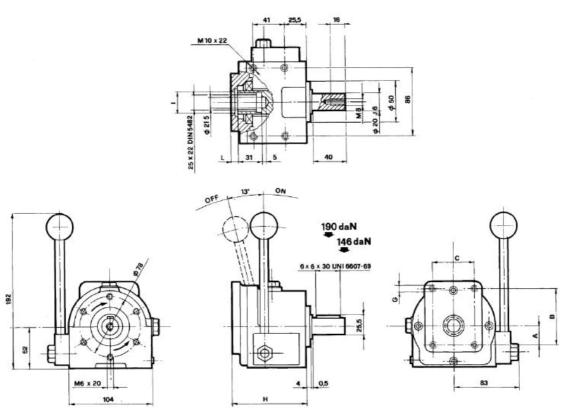

## SERIES 30100 MECHANICAL CLUTCH GROUP1 AND GROUP2 • 30KW

The mechanical couplings with two direction arrows are REVERSIBLE

| Nominal torque | Max. speed | Max. power output | Axial load |  |
|----------------|------------|-------------------|------------|--|
| 9 daNm         | 2000 RPM   | Kw 30             |            |  |

| DIRECTION OF ROTATION      | PUMP<br>GROUP | A    | В   | С    | G     | н    | 1       | L  |
|----------------------------|---------------|------|-----|------|-------|------|---------|----|
| REVERSIBLE                 | 1             | 26.3 | 72  | 52.4 | M6x12 | 92.5 | 25.4 H7 | 7  |
| CLOCKWISE<br>ANTICLOCKWISE | 2             | 32.5 | 96  | 71.4 | M8x15 | 95.5 | 36,5 H7 | 10 |
| REVERSIBLE<br>CLOCKWISE    | 2<br>BOSCH    | 34.5 | 100 | 72   | M8x15 | 95.5 | 80 H7   | 10 |