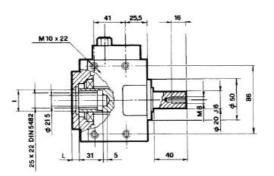

## SERIES 30100 MECHANICAL CLUTCH GROUP1 AND GROUP2 • 30KW

The mechanical couplings with two direction arrows are REVERSIBLE

| Nominal torque           | Max. speed    |      | Max. power output |      |       | Axial load |         |    |
|--------------------------|---------------|------|-------------------|------|-------|------------|---------|----|
| 9 daNm 2000 RPM          |               |      | Kw 30             |      |       | 120 daN    |         |    |
| DIRECTION OF<br>ROTATION | PUMP<br>GROUP | A    | В                 | c    | G     | н          | 1       | L  |
| REVERSIBLE               | 1             | 26.3 | 72                | 52.4 | M6x12 | 92.5       | 25.4 H7 | 7  |
| CLOCKWISE                | 2             | 32.5 | 96                | 71.4 | M8x15 | 95.5       | 36,5 H7 | 10 |
| REVERSIBLE               | 2<br>BOSCH    | 34.5 | 100               | 72   | M8x15 | 95.5       | 80 H7   | 10 |