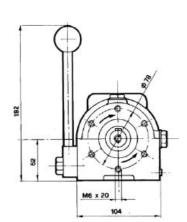

## SERIES 30100 MECHANICAL CLUTCH GROUP1 AND GROUP2 • 30KW

The mechanical couplings with two direction arrows are REVERSIBLE

| Nominal torque           | Max. speed    |      | Max. power output |      |       | Axial load |         |    |
|--------------------------|---------------|------|-------------------|------|-------|------------|---------|----|
| 9 daNm 2000 RPM          |               |      | Kw 30             |      |       | 120 daN    |         |    |
| DIRECTION OF<br>ROTATION | PUMP<br>GROUP | A    | В                 | c    | G     | н          | 1       | L  |
| REVERSIBLE               | 1             | 26.3 | 72                | 52.4 | M6x12 | 92.5       | 25.4 H7 | 7  |
| CLOCKWISE                | 2             | 32.5 | 96                | 71.4 | M8x15 | 95.5       | 36,5 H7 | 10 |
| REVERSIBLE               | 2<br>BOSCH    | 34.5 | 100               | 72   | M8x15 | 95.5       | 80 H7   | 10 |