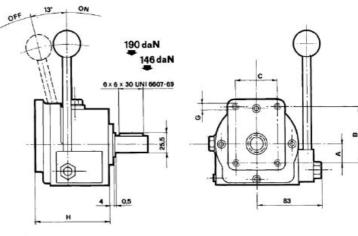

## SERIES 30100 MECHANICAL CLUTCH GROUP1 AND GROUP2 • 30KW

The mechanical couplings with two direction arrows are REVERSIBLE

| Nominal torque           | Max. speed    |      | Max. power output |      |       | Axial load |         |    |
|--------------------------|---------------|------|-------------------|------|-------|------------|---------|----|
| 9 daNm 2000 RPM          |               |      | Kw 30             |      |       | 120 daN    |         |    |
| DIRECTION OF<br>ROTATION | PUMP<br>GROUP | A    | В                 | c    | G     | н          | 1       | L  |
| REVERSIBLE               | 1             | 26.3 | 72                | 52.4 | M6x12 | 92.5       | 25.4 H7 | 7  |
| CLOCKWISE                | 2             | 32.5 | 96                | 71.4 | M8x15 | 95.5       | 36,5 H7 | 10 |
| REVERSIBLE               | 2<br>BOSCH    | 34.5 | 100               | 72   | M8x15 | 95.5       | 80 H7   | 10 |