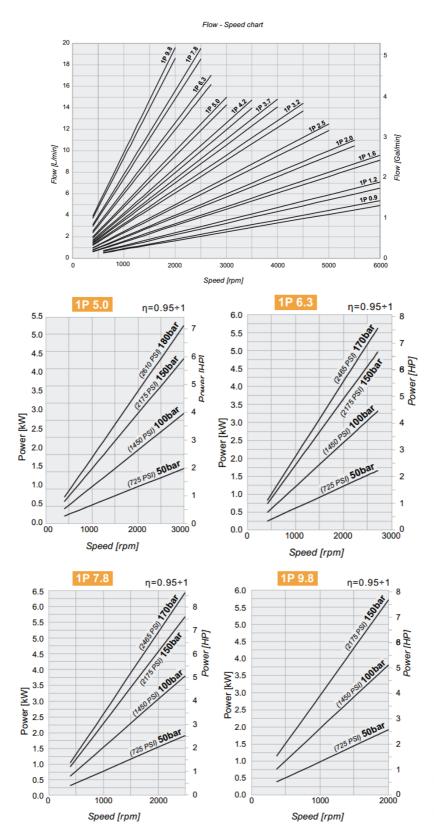

Axial load |         |    |
|--------------------------|---------------|------|-------------------|------|-------|------------|---------|----|
| 9 daNm 2000 RPM          |               |      | Kw 30             |      |       | 120 daN    |         |    |
| DIRECTION OF<br>ROTATION | PUMP<br>GROUP | A    | В                 | c    | G     | н          | 1       | L  |
| REVERSIBLE               | 1             | 26.3 | 72                | 52.4 | M6x12 | 92.5       | 25.4 H7 | 7  |
| CLOCKWISE                | 2             | 32.5 | 96                | 71.4 | M8x15 | 95.5       | 36,5 H7 | 10 |
| REVERSIBLE               | 2<br>BOSCH    | 34.5 | 100               | 72   | M8x15 | 95.5       | 80 H7   | 10 |

## FLOWFIT® TECHNICAL DATA SHEET

## **GEAR PUMP – PUMPS GROUP 1 PERFORMANCE**