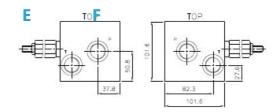

'A' and 'B' Ports - 3/4" B.S.P.

'P' and 'T' Ports - 3/4" B.S.P

Valve Fixings - M6 x 12 Deep

**Full Thread** 

Manifold Fixings - 8.5 Dia Through

C'Bore 14 Dia x 9 Deep

Adjustable Pressure Range - 5 - 420 bar

Pitch - 80.0 mm

|     | D A E   | - |
|-----|---------|---|
| A   | 86.0 XX |   |
| 199 | T(P)    |   |

| NUMBER OF | LENGTH | WEIGHT      | WEIGHT       |
|-----------|--------|-------------|--------------|
| STATIONS  |        | STEEL (kgs) | ALLOYS (kgs) |
| ONE       | 92.0   | 7.2         | 2.5          |
| TWO       | 170.0  | 12.7        | 4.5          |
| THREE     | 250.0  | 18.2        | 6.4          |
| FOUR      | 330.0  | 24.2        | 8.6          |
| FIVE      | 410.0  | 30.2        | 10.7         |
| SIX       | 490.0  | 36.2        | 12.8         |