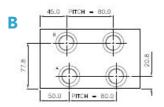

'A' and 'B' Ports - 3/4" B.S.P.

'P' and 'T' Ports - 3/4" B.S.P

Valve Fixings - M6 x 12 Deep

**Full Thread** 

Manifold Fixings - 8.5 Dia Through

C'Bore 14 Dia x 9 Deep

Adjustable Pressure Range - 5 - 420 bar

Pitch - 80.0 mm

|     | D A E   | - |
|-----|---------|---|
| A   | 86.0 XX |   |
| 199 | T(P)    |   |

| NUMBER OF | LENGTH | WEIGHT      | WEIGHT       |
|-----------|--------|-------------|--------------|
| STATIONS  |        | STEEL (kgs) | ALLOYS (kgs) |
| ONE       | 92.0   | 7.2         | 2.5          |
| TWO       | 170.0  | 12.7        | 4.5          |
| THREE     | 250.0  | 18.2        | 6.4          |
| FOUR      | 330.0  | 24.2        | 8.6          |
| FIVE      | 410.0  | 30.2        | 10.7         |
| SIX       | 490.0  | 36.2        | 12.8         |