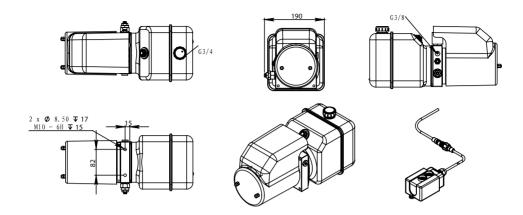

relief and P line check.

Port size 3/8" BSP.

2 Button detachable pendant on a 4 metre lead.

Suitable for all single acting applications.

WITH MANY ADDED FEATURES SUCH AS FLOW CONTROL ON CYLINDER DESCENT, DETACHABLE PENDANTS FOR ADDED SECURITY, REMOVEABLE PLASTIC MOTOR COVER AND A VARIATION ON WHICH RELIEF VALVE SPRING IS FITTED YOUR ARE GETTING AN EXCEPTIONALLY GOOD QUALITY PRODUCT AT A VERY COMPETITIVE PRICE.

\*Please note. Our DC power units can pull 200 amps at full load, if fusing is a requirement a 210 amp fuse should be used. A minimum 25mm2 cable at a max 5 metres In length should be used and negative cable should be in one continuous length from the battery terminating at the power unit.

### **SINGLE ACTING WIRING DIAGRAM**





# **DC SINGLE ACTING POWER PACK DIMENSIONS**



## **TANK SIZES**