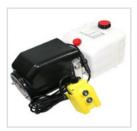

#### **Unbranded 24VDC Single Acting Tipper Hydraulic Power Unit**

POWERUNIT PACKAGE to operate a single acting cylinder on any trailer or tipper application, or any single acting application complete with detachable two button pendant.

24VDC powerunit.

2.1cc/rev gear pump.

1.6kw 24VDC electric motor c/w relay and plastic motor cover.

4.5 Litre or 8.0 Litre reservoir c/w drain plug.

Powerpack complete with suction strainer, return oil conveyor and filler breather. Horizontal mounting.

Max pressure 200 bar.

Relief valve set at 160 bar but adjustable from 40-200 bar as standard. Max flow 5 l/min.

Adjustable flow control for cylinder decent control.

24VDC let down valve, relief and P line check.

Port size 3/8" BSP.

2 Button detachable pendant on a 4 metre lead.

Suitable for all single acting applications.

WITH MANY ADDED FEATURES SUCH AS FLOW CONTROL ON CYLINDER DESCENT, DETACHABLE PENDANTS FOR ADDED SECURITY, REMOVEABLE PLASTIC MOTOR COVER AND A VARIATION ON WHICH RELIEF VALVE SPRING IS FITTED YOUR ARE GETTING AN EXCEPTIONALLY GOOD QUALITY PRODUCT AT A VERY COMPETITIVE PRICE.