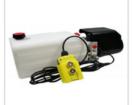

#### **Unbranded 24VDC Single Acting Tipper Hydraulic Power Unit**

POWERUNIT PACKAGE to operate a single acting cylinder on any trailer or tipper application, or any single acting application complete with detachable two button pendant.

24VDC powerunit.

2.1cc/rev gear pump.

1.6kw 24VDC electric motor c/w relay and plastic motor cover.

4.5 Litre or 8.0 Litre reservoir c/w drain plug.

Powerpack complete with suction strainer, return oil conveyor and filler breather. Horizontal mounting.

Max pressure 200 bar.

Relief valve set at 160 bar but adjustable from 40-200 bar as standard. Max flow 5 l/min.

Adjustable flow control for cylinder decent control.

24VDC let down valve, relief and P line check.

Port size 3/8" BSP.

2 Button detachable pendant on a 4 metre lead.

Suitable for all single acting applications.

WITH MANY ADDED FEATURES SUCH AS FLOW CONTROL ON CYLINDER DESCENT, DETACHABLE PENDANTS FOR ADDED SECURITY, REMOVEABLE PLASTIC MOTOR COVER AND A VARIATION ON WHICH RELIEF VALVE SPRING IS FITTED YOUR ARE GETTING AN EXCEPTIONALLY GOOD QUALITY PRODUCT AT A VERY COMPETITIVE PRICE.