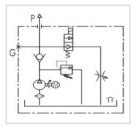

#### **Unbranded 24VDC Single Acting Tipper Hydraulic Power Unit**

POWERUNIT PACKAGE to operate a single acting cylinder on any trailer or tipper application, or any single acting application complete with detachable two button pendant.

24VDC powerunit.

2.1cc/rev gear pump.

1.6kw 24VDC electric motor c/w relay and plastic motor cover.

4.5 Litre or 8.0 Litre reservoir c/w drain plug.

Powerpack complete with suction strainer, return oil conveyor and filler breather. Horizontal mounting.

Max pressure 200 bar.

Relief valve set at 160 bar but adjustable from 40-200 bar as standard. Max flow 5 l/min.

Adjustable flow control for cylinder decent control.

24VDC let down valve, relief and P line check.

Port size 3/8" BSP.

2 Button detachable pendant on a 4 metre lead.

Suitable for all single acting applications.

WITH MANY ADDED FEATURES SUCH AS FLOW CONTROL ON CYLINDER DESCENT, DETACHABLE PENDANTS FOR ADDED SECURITY, REMOVEABLE PLASTIC MOTOR COVER AND A VARIATION ON WHICH RELIEF VALVE SPRING IS FITTED YOUR ARE GETTING AN EXCEPTIONALLY GOOD QUALITY PRODUCT AT A VERY COMPETITIVE PRICE.