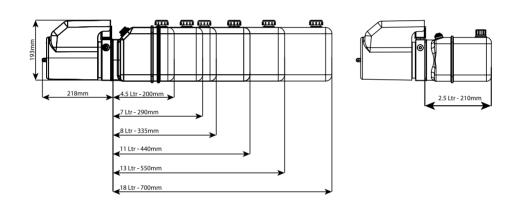

eck.

Port size 3/8" BSP.

2 Button detachable pendant on a 4 metre lead.

Suitable for all single acting applications.

WITH MANY ADDED FEATURES SUCH AS FLOW CONTROL ON CYLINDER DESCENT, DETACHABLE PENDANTS FOR ADDED SECURITY, REMOVEABLE PLASTIC MOTOR COVER AND A VARIATION ON WHICH RELIEF VALVE SPRING IS FITTED YOUR ARE GETTING AN EXCEPTIONALLY GOOD QUALITY PRODUCT AT A VERY COMPETITIVE PRICE.

\*Please note. Our DC power units can pull 200 amps at full load, if fusing is a requirement a 210 amp fuse should be used. A minimum 25mm2 cable at a max 5 metres In length should be used and negative cable should be in one continuous length from the battery terminating at the power unit.

### **SINGLE ACTING WIRING DIAGRAM**





# **DC SINGLE ACTING POWER PACK DIMENSIONS**



## **TANK SIZES**