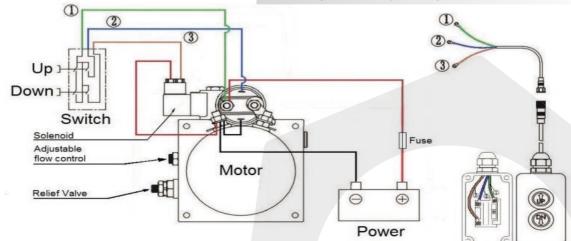

### **SINGLE ACTING WIRING DIAGRAM**

\*Please note. Our DC power units can pull 200 amps at full load, if fusing is a requirement a 210 amp fuse should be used. A minimum 25mm2 cable at a max 5 metres In length should be used and negative cable should be in one continuous length from the battery terminating at the power unit.