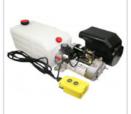

#### **Unbranded 24VDC Single Acting Tipper Hydraulic Power Unit**

POWERUNIT PACKAGE to operate a single acting cylinder on any trailer or tipper application, or any single acting application complete with detachable two button pendant.

24VDC powerunit.

2.1cc/rev gear pump.

1.6kw 24VDC electric motor c/w relay and plastic motor cover.

4.5 Litre or 8.0 Litre reservoir c/w drain plug.

Powerpack complete with suction strainer, return oil conveyor and filler breather. Horizontal mounting.

Max pressure 200 bar.

Relief valve set at 160 bar but adjustable from 40-200 bar as standard. Max flow 5 l/min.

Adjustable flow control for cylinder decent control.

24VDC let down valve, relief and P line check.

Port size 3/8" BSP.

2 Button detachable pendant on a 4 metre lead.

Suitable for all single acting applications.

WITH MANY ADDED FEATURES SUCH AS FLOW CONTROL ON CYLINDER DESCENT, DETACHABLE PENDANTS FOR ADDED SECURITY, REMOVEABLE PLASTIC MOTOR COVER AND A VARIATION ON WHICH RELIEF VALVE SPRING IS FITTED YOUR ARE GETTING AN EXCEPTIONALLY GOOD QUALITY PRODUCT AT A VERY COMPETITIVE PRICE.