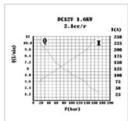

The 12VDC Single Acting power pack is a compact and quiet unit, able to deliver a flow rate of up to 5 litres a minute at 160 bar. The compact design includes a lowering solenoid valve, relief valve and flow controller mounted within the housing and comes complete with a detachable pre-wired 2 button pendant and 4.5 litre plastic tank as standard.

Max pressure 200 bar.

Relief valve set at 160 bar but adjustable from 40-200 bar as standard. Max flow 5 l/min.

Adjustable flow control for cylinder decent control.

24VDC let down valve, relief and P line check.