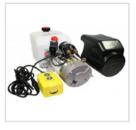

# UNBRANDED 12VDC SINGLE ACTING HYDRAULIC POWER PACKS

The 12VDC Single Acting power pack is ideal for use in the following applications:

Tail Lift

Trailer/Tipper

Hand operated lift stacker

Scissor Lift Platform

Aerial Platform

The 12VDC Single Acting power pack is a compact and quiet unit, able to deliver a flow rate of up to 5 litres a minute at 160 bar. The compact design includes a lowering solenoid valve, relief valve and flow controller mounted within the housing and comes complete with a detachable pre-wired 2 button pendant and 4.5 litre plastic tank as standard.

## **Unbranded 12VDC Single Acting Hydraulic Power Unit**

POWERUNIT PACKAGE to operate a single acting cylinder on any trailer or tipper application, or any single acting application complete with detachable two button pendant.

12VDC powerunit.

2.1cc/rev gear pump.

1.6kw 12VDC electric motor c/w relay and plastic motor cover. 4.5 Litre or 8.0 Litre reservoir c/w drain plug.

Powerpack complete with suction strainer, return oil conveyor and filler breather. Horizontal mounting.

Port size 3/8" BSP.

2 Button detachable pendant on a 4 metre lead.

Suitable for all single acting applications.

WITH MANY ADDED FEATURES SUCH AS FLOW CONTROL ON CYLINDER DESCENT, DETACHABLE PENDANTS FOR ADDED SECURITY, REMOVEABLE PLASTIC MOTOR COVER AND A VARIATION ON WHICH RELIEF VALVE SPRING IS FITTED YOU ARE GETTING AN EXCEPTIONALLY GOOD QUALITY PRODUCT AT A VERY COMPETITIVE PRICE.