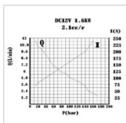

12VDC powerunit.

2.1cc/rev gear pump.

1.6kw 12VDC electric motor c/w relay and plastic motor cover. 4.5 Litre or 8.0 Litre reservoir c/w drain plug.

Powerpack complete with suction strainer, return oil conveyor and filler breather. Horizontal mounting.

Max pressure 200 bar.

Relief valve set at 160 bar but adjustable from 40-200 bar as standard. Max flow 5 l/min

Adjustable flow control for cylinder decent control.

12VDC let down valve, relief and P line check.