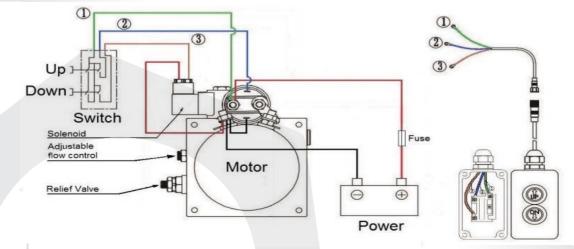

or cylinder decent control.

12VDC let down valve, relief and P line check.

Port size 3/8" BSP.

2 Button detachable pendant on a 4 metre lead.

Suitable for all single acting applications.

WITH MANY ADDED FEATURES SUCH AS FLOW CONTROL ON CYLINDER DESCENT, DETACHABLE PENDANTS FOR ADDED SECURITY, REMOVEABLE PLASTIC MOTOR COVER AND A VARIATION ON WHICH RELIEF VALVE SPRING IS FITTED YOU ARE GETTING AN EXCEPTIONALLY GOOD QUALITY PRODUCT AT A VERY COMPETITIVE PRICE.

\*Please note. Our DC power units can pull 200 amps at full load, if fusing is a requirement a 210 amp fuse should be used. A minimum 25mm2 cable at a max 5 metres In length should be used and negative cable should be in one continuous length from the battery terminating at the power unit.

#### **SINGLE ACTING WIRING DIAGRAM**





## SINGLE ACTING (WITH REMOTE) WIRING DIAGRAM



## **DC SINGLE ACTING POWER PACK DIMENSIONS**



## **TANK SIZES**