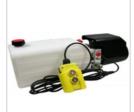

Options available include an 8.0 litre plastic tank for increased capacity on larger systems and a wireless remote, operated by key fob.

The 12VDC Single Acting power pack will require a high capacity battery and a suitable in-line fuse for normal operation.

## **TANK SIZES**