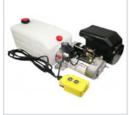

# UNBRANDED 12VDC SINGLE ACTING HYDRAULIC POWER PACKS

The 12VDC Single Acting power pack is ideal for use in the following applications:

Tail Lift

Trailer/Tipper

Hand operated lift stacker

Scissor Lift Platform

Aerial Platform

The 12VDC Single Acting power pack is a compact and quiet unit, able to deliver a flow rate of up to 5 litres a minute at 160 bar. The compact design includes a lowering solenoid valve, relief valve and flow controller mounted within the housing and comes complete with a detachable pre-wired 2 button pendant and 4.5 litre plastic tank as standard.

## **Unbranded 12VDC Single Acting Hydraulic Power Unit**

POWERUNIT PACKAGE to operate a single acting cylinder on any trailer or tipper application, or any single acting application complete with detachable two button pendant.

12VDC powerunit.

2.1cc/rev gear pump.

1.6kw 12VDC electric motor c/w relay and plastic motor cover. 4.5 Litre or 8.0 Litre reservoir c/w drain plug.

Powerpack complete with suction strainer, return oil conveyor and filler breather. Horizontal mounting.

Port size 3/8" BSP.

2 Button detachable pendant on a 4 metre lead.

Suitable for all single acting applications.

WITH MANY ADDED FEATURES SUCH AS FLOW CONTROL ON CYLINDER DESCENT, DETACHABLE PENDANTS FOR ADDED SECURITY, REMOVEABLE PLASTIC MOTOR COVER AND A VARIATION ON WHICH RELIEF VALVE SPRING IS FITTED YOU ARE GETTING AN EXCEPTIONALLY GOOD QUALITY PRODUCT AT A VERY COMPETITIVE PRICE.