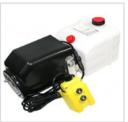

# UNBRANDED 12VDC SINGLE ACTING HYDRAULIC POWER PACKS

The 12VDC Single Acting power pack is ideal for use in the following applications:

Tail Lift

Trailer/Tipper

Hand operated lift stacker

Scissor Lift Platform

Aerial Platform

The 12VDC Single Acting power pack is a compact and quiet unit, able to deliver a flow rate of up to 5 litres a minute at 160 bar. The compact design includes a lowering solenoid valve, relief valve and flow controller mounted within the housing and comes complete with a detachable pre-wired 2 button pendant and 4.5 litre plastic tank as standard.

## **Unbranded 12VDC Single Acting Hydraulic Power Unit**

POWERUNIT PACKAGE to operate a single acting cylinder on any trailer or tipper application, or any single acting application complete with detachable two button pendant.

12VDC powerunit.

2.1cc/rev gear pump.

1.6kw 12VDC electric motor c/w relay and plastic motor cover. 4.5 Litre or 8.0 Litre reservoir c/w drain plug.

Powerpack complete with suction strainer, return oil conveyor and filler breather. Horizontal mounting.

Port size 3/8" BSP.

2 Button detachable pendant on a 4 metre lead.

Suitable for all single acting applications.

WITH MANY ADDED FEATURES SUCH AS FLOW CONTROL ON CYLINDER DESCENT, DETACHABLE PENDANTS FOR ADDED SECURITY, REMOVEABLE PLASTIC MOTOR COVER AND A VARIATION ON WHICH RELIEF VALVE SPRING IS FITTED YOU ARE GETTING AN EXCEPTIONALLY GOOD QUALITY PRODUCT AT A VERY COMPETITIVE PRICE.