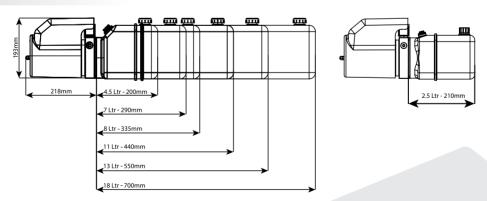

## **TANK SIZES**

Options available include an 8.0 litre plastic tank for increased capacity on larger systems and a wireless remote, operated by key fob.

The 12VDC Single Acting power pack will require a high capacity battery and a suitable in-line fuse for normal operation.