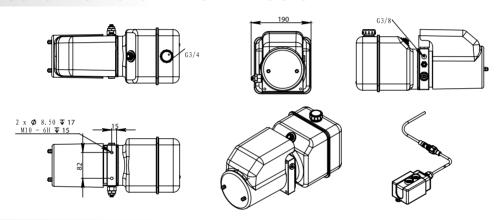

## **DC SINGLE ACTING POWER PACK DIMENSIONS**

12VDC powerunit.

2.1cc/rev gear pump.

1.6kw 12VDC electric motor c/w relay and plastic motor cover. 4.5 Litre or 8.0 Litre reservoir c/w drain plug.

Powerpack complete with suction strainer, return oil conveyor and filler breather. Horizontal mounting.

Max pressure 200 bar.

Relief valve set at 160 bar but adjustable from 40-200 bar as standard. Max flow 5 l/min

Adjustable flow control for cylinder decent control.

12VDC let down valve, relief and P line check.

Port size 3/8" BSP.

2 Button detachable pendant on a 4 metre lead.

Suitable for all single acting applications.

WITH MANY ADDED FEATURES SUCH AS FLOW CONTROL ON CYLINDER DESCENT, DETACHABLE PENDANTS FOR ADDED SECURITY, REMOVEABLE PLASTIC MOTOR COVER AND A VARIATION ON WHICH RELIEF VALVE SPRING IS FITTED YOU ARE GETTING AN EXCEPTIONALLY GOOD QUALITY PRODUCT AT A VERY COMPETITIVE PRICE.