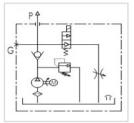

## **Unbranded 12VDC Single Acting Hydraulic Power Unit**

POWERUNIT PACKAGE to operate a single acting cylinder on any trailer or tipper application, or any single acting application complete with detachable two button pendant.

12VDC powerunit.

2.1cc/rev gear pump.

1.6kw 12VDC electric motor c/w relay and plastic motor cover. 4.5 Litre or 8.0 Litre reservoir c/w drain plug.

Powerpack complete with suction strainer, return oil conveyor and filler breather. Horizontal mounting.

Max pressure 200 bar.

Relief valve set at 160 bar but adjustable from 40-200 bar as standard. Max flow 5 l/min

Adjustable flow control for cylinder decent control.

12VDC let down valve, relief and P line check.

Port size 3/8" BSP.

2 Button detachable pendant on a 4 metre lead.

Suitable for all single acting applications.

WITH MANY ADDED FEATURES SUCH AS FLOW CONTROL ON CYLINDER DESCENT, DETACHABLE PENDANTS FOR ADDED SECURITY, REMOVEABLE PLASTIC MOTOR COVER AND A VARIATION ON WHICH RELIEF VALVE SPRING IS FITTED YOU ARE GETTING AN EXCEPTIONALLY GOOD QUALITY PRODUCT AT A VERY COMPETITIVE PRICE.