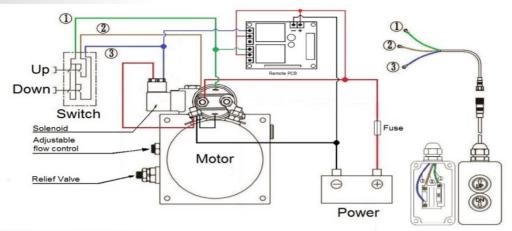

relief and P line check.

Port size 3/8" BSP.

2 Button detachable pendant on a 4 metre lead.

Suitable for all single acting applications.

WITH MANY ADDED FEATURES SUCH AS FLOW CONTROL ON CYLINDER DESCENT, DETACHABLE PENDANTS FOR ADDED SECURITY, REMOVEABLE PLASTIC MOTOR COVER AND A VARIATION ON WHICH RELIEF VALVE SPRING IS FITTED YOU ARE GETTING AN EXCEPTIONALLY GOOD QUALITY PRODUCT AT A VERY COMPETITIVE PRICE.

\*Please note. Our DC power units can pull 200 amps at full load, if fusing is a requirement a 210 amp fuse should be used. A minimum 25mm2 cable at a max 5 metres In length should be used and negative cable should be in one continuous length from the battery terminating at the power unit.

#### **SINGLE ACTING WIRING DIAGRAM**





## SINGLE ACTING (WITH REMOTE) WIRING DIAGRAM



## **DC SINGLE ACTING POWER PACK DIMENSIONS**



## **TANK SIZES**