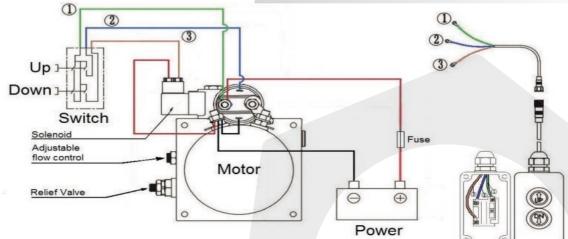

ntrol for cylinder decent control.

24VDC let down valve, relief and P line check.

Port size 3/8" BSP.

2 Button detachable pendant on a 4 metre lead.

Suitable for all single acting applications.

WITH MANY ADDED FEATURES SUCH AS FLOW CONTROL ON CYLINDER DESCENT, DETACHABLE PENDANTS FOR ADDED SECURITY, REMOVEABLE PLASTIC MOTOR COVER AND A VARIATION ON WHICH RELIEF VALVE SPRING IS FITTED YOUR ARE GETTING AN EXCEPTIONALLY GOOD QUALITY PRODUCT AT A VERY COMPETITIVE PRICE

\*Please note. Our DC power units can pull 200 amps at full load, if fusing is a requirement a 210 amp fuse should be used. A minimum 25mm2 cable at a max 5 metres In length should be used and negative cable should be in one continuous length from the battery terminating at the power unit.

# SINGLE ACTING WIRING DIAGRAM





### **DC SINGLE ACTING POWER PACK DIMENSIONS**



### **TANK SIZES**