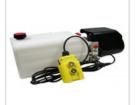

## **FLOWFIT 24VDC SINGLE ACTING HYDRAULIC POWER PACKS**

The Flowfit 24VDC Single Acting power pack is ideal for use in the following applications:

Tail Lift Trailer/Tipper Hand operated lift stacker Scissor Lift Platform Aerial Platform

#### Flowfit 24VDC Single Acting Tipper Hydraulic Powerunit

POWERUNIT PACKAGE to operate a single acting cylinder on any trailer or tipper application, or any single acting application complete with detachable two button pendant.

24VDC powerunit.

2.1cc/rev gear pump.

1.6kw 24VDC electric motor c/w relay and plastic motor cover.

4.5 Litre or 8.0 Litre reservoir c/w drain plug.

Powerpack complete with suction strainer, return oil conveyor and filler breather. Horizontal mounting.

Max pressure 200 bar.

Relief valve set at 160 bar but adjustable from 40-200 bar as standard. Max flow 5 I/min.

Adjustable flow control for cylinder decent control.

24VDC let down valve, relief and P line check.

Port size 3/8" BSP.

2 Button detachable pendant on a 4 metre lead.

Suitable for all single acting applications.

WITH MANY ADDED FEATURES SUCH AS FLOW CONTROL ON CYLINDER DESCENT, DETACHABLE PENDANTS FOR ADDED SECURITY, REMOVEABLE PLASTIC MOTOR COVER AND A VARIATION ON WHICH RELIEF VALVE SPRING IS FITTED YOUR ARE GETTING AN EXCEPTIONALLY GOOD QUALITY PRODUCT AT A VERY COMPETITIVE PRICE