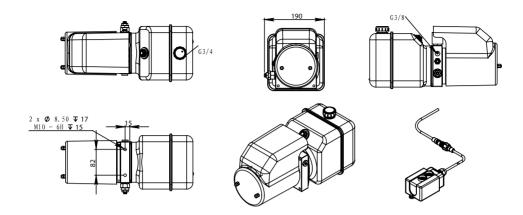

alve, relief and P line check.

Port size 3/8" BSP.

2 Button detachable pendant on a 4 metre lead.

Suitable for all single acting applications.

WITH MANY ADDED FEATURES SUCH AS FLOW CONTROL ON CYLINDER DESCENT, DETACHABLE PENDANTS FOR ADDED SECURITY, REMOVEABLE PLASTIC MOTOR COVER AND A VARIATION ON WHICH RELIEF VALVE SPRING IS FITTED YOUR ARE GETTING AN EXCEPTIONALLY GOOD QUALITY PRODUCT AT A VERY COMPETITIVE PRICE

\*Please note. Our DC power units can pull 200 amps at full load, if fusing is a requirement a 210 amp fuse should be used. A minimum 25mm2 cable at a max 5 metres In length should be used and negative cable should be in one continuous length from the battery terminating at the power unit.

# SINGLE ACTING WIRING DIAGRAM





### **DC SINGLE ACTING POWER PACK DIMENSIONS**



### **TANK SIZES**