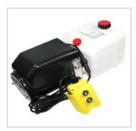

## **FLOWFIT 24VDC SINGLE ACTING HYDRAULIC POWER PACKS**

The Flowfit 24VDC Single Acting power pack is ideal for use in the following applications:

Tail Lift Trailer/Tipper Hand operated lift stacker Scissor Lift Platform Aerial Platform

#### Flowfit 24VDC Single Acting Tipper Hydraulic Powerunit

POWERUNIT PACKAGE to operate a single acting cylinder on any trailer or tipper application, or any single acting application complete with detachable two button pendant.

24VDC powerunit.

2.1cc/rev gear pump.

1.6kw 24VDC electric motor c/w relay and plastic motor cover.

4.5 Litre or 8.0 Litre reservoir c/w drain plug.

Powerpack complete with suction strainer, return oil conveyor and filler breather. Horizontal mounting.

Max pressure 200 bar.

Relief valve set at 160 bar but adjustable from 40-200 bar as standard. Max flow 5 I/min.

Adjustable flow control for cylinder decent control.

24VDC let down valve, relief and P line check.

Port size 3/8" BSP.

2 Button detachable pendant on a 4 metre lead.

Suitable for all single acting applications.

WITH MANY ADDED FEATURES SUCH AS FLOW CONTROL ON CYLINDER DESCENT, DETACHABLE PENDANTS FOR ADDED SECURITY, REMOVEABLE PLASTIC MOTOR COVER AND A VARIATION ON WHICH RELIEF VALVE SPRING IS FITTED YOUR ARE GETTING AN EXCEPTIONALLY GOOD QUALITY PRODUCT AT A VERY COMPETITIVE PRICE