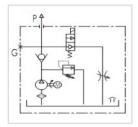

#### Flowfit 24VDC Single Acting Tipper Hydraulic Powerunit

POWERUNIT PACKAGE to operate a single acting cylinder on any trailer or tipper application, or any single acting application complete with detachable two button pendant.

24VDC powerunit.

2.1cc/rev gear pump.

1.6kw 24VDC electric motor c/w relay and plastic motor cover.

4.5 Litre or 8.0 Litre reservoir c/w drain plug.

Powerpack complete with suction strainer, return oil conveyor and filler breather. Horizontal mounting.

Max pressure 200 bar.

Relief valve set at 160 bar but adjustable from 40-200 bar as standard. Max flow 5 I/min.

Adjustable flow control for cylinder decent control.

24VDC let down valve, relief and P line check.

Port size 3/8" BSP.

2 Button detachable pendant on a 4 metre lead.

Suitable for all single acting applications.

WITH MANY ADDED FEATURES SUCH AS FLOW CONTROL ON CYLINDER DESCENT, DETACHABLE PENDANTS FOR ADDED SECURITY, REMOVEABLE PLASTIC MOTOR COVER AND A VARIATION ON WHICH RELIEF VALVE SPRING IS FITTED YOUR ARE GETTING AN EXCEPTIONALLY GOOD QUALITY PRODUCT AT A VERY COMPETITIVE PRICE