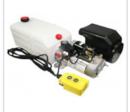

## **FLOWFIT 24VDC SINGLE ACTING HYDRAULIC POWER PACKS**

The Flowfit 24VDC Single Acting power pack is ideal for use in the following applications:

Tail Lift Trailer/Tipper Hand operated lift stacker Scissor Lift Platform Aerial Platform

#### Flowfit 24VDC Single Acting Tipper Hydraulic Powerunit

POWERUNIT PACKAGE to operate a single acting cylinder on any trailer or tipper application, or any single acting application complete with detachable two button pendant.

24VDC powerunit.

2.1cc/rev gear pump.

1.6kw 24VDC electric motor c/w relay and plastic motor cover.

4.5 Litre or 8.0 Litre reservoir c/w drain plug.

Powerpack complete with suction strainer, return oil conveyor and filler breather. Horizontal mounting.

Max pressure 200 bar.

Relief valve set at 160 bar but adjustable from 40-200 bar as standard. Max flow 5 I/min.

Adjustable flow control for cylinder decent control.

24VDC let down valve, relief and P line check.

Port size 3/8" BSP.

2 Button detachable pendant on a 4 metre lead.

Suitable for all single acting applications.

WITH MANY ADDED FEATURES SUCH AS FLOW CONTROL ON CYLINDER DESCENT, DETACHABLE PENDANTS FOR ADDED SECURITY, REMOVEABLE PLASTIC MOTOR COVER AND A VARIATION ON WHICH RELIEF VALVE SPRING IS FITTED YOUR ARE GETTING AN EXCEPTIONALLY GOOD QUALITY PRODUCT AT A VERY COMPETITIVE PRICE