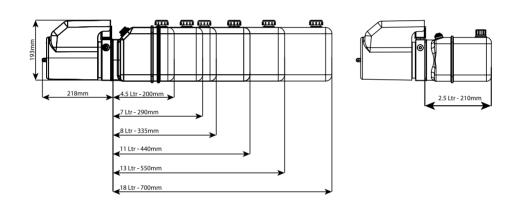

e check.

Port size 3/8" BSP.

2 Button detachable pendant on a 4 metre lead.

Suitable for all single acting applications.

WITH MANY ADDED FEATURES SUCH AS FLOW CONTROL ON CYLINDER DESCENT, DETACHABLE PENDANTS FOR ADDED SECURITY, REMOVEABLE PLASTIC MOTOR COVER AND A VARIATION ON WHICH RELIEF VALVE SPRING IS FITTED YOUR ARE GETTING AN EXCEPTIONALLY GOOD QUALITY PRODUCT AT A VERY COMPETITIVE PRICE

\*Please note. Our DC power units can pull 200 amps at full load, if fusing is a requirement a 210 amp fuse should be used. A minimum 25mm2 cable at a max 5 metres In length should be used and negative cable should be in one continuous length from the battery terminating at the power unit.

# SINGLE ACTING WIRING DIAGRAM





### **DC SINGLE ACTING POWER PACK DIMENSIONS**



### **TANK SIZES**