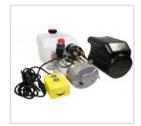

## **FLOWFIT 24VDC SINGLE ACTING HYDRAULIC POWER PACKS**

The Flowfit 24VDC Single Acting power pack is ideal for use in the following applications:

Tail Lift Trailer/Tipper Hand operated lift stacker Scissor Lift Platform Aerial Platform

#### Flowfit 24VDC Single Acting Tipper Hydraulic Powerunit

POWERUNIT PACKAGE to operate a single acting cylinder on any trailer or tipper application, or any single acting application complete with detachable two button pendant.

24VDC powerunit.

2.1cc/rev gear pump.

1.6kw 24VDC electric motor c/w relay and plastic motor cover.

4.5 Litre or 8.0 Litre reservoir c/w drain plug.

Powerpack complete with suction strainer, return oil conveyor and filler breather. Horizontal mounting.

Max pressure 200 bar.

Relief valve set at 160 bar but adjustable from 40-200 bar as standard. Max flow 5 I/min.

Adjustable flow control for cylinder decent control.

24VDC let down valve, relief and P line check.

Port size 3/8" BSP.

2 Button detachable pendant on a 4 metre lead.

Suitable for all single acting applications.

WITH MANY ADDED FEATURES SUCH AS FLOW CONTROL ON CYLINDER DESCENT, DETACHABLE PENDANTS FOR ADDED SECURITY, REMOVEABLE PLASTIC MOTOR COVER AND A VARIATION ON WHICH RELIEF VALVE SPRING IS FITTED YOUR ARE GETTING AN EXCEPTIONALLY GOOD QUALITY PRODUCT AT A VERY COMPETITIVE PRICE