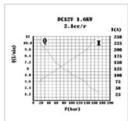

The Flowfit 12VDC Single Acting power pack is a compact and quiet unit, able to deliver a flow rate of up to 5 litres a minute at 160 bar. The compact design includes a lowering solenoid valve, relief valve and flow controller mounted within the housing and comes complete with a detachable pre-wired 2 button pendant and 4.5 litre plastic tank as standard.

The value of S3 on this motor equates to 7% or 42 seconds of on-load operation in a ten minute period.