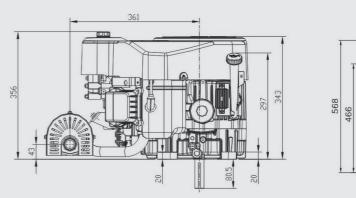

## LC2P80F5

- 19.3 / 14.4 @ 3600 r/min
- 764 cc
- L466 x W480 x H356 mm
- 42 kg net weight

#### LC1P92F-15 - 14 / 9.5 @ 2600 r/min - 452 cc - L432 x W388 x H300 mm

- 31 kg net weight

| Engine Model              | LC1P70F-3                                          | LC1P92F-15            | LC2P80F5                                  |
|---------------------------|----------------------------------------------------|-----------------------|-------------------------------------------|
| Engine Type               | Single cylinder, 4-stroke, OHV, forced air cooling |                       | V-Twin, 4-stroke, OHV, forced air cooling |
| Net Power (hp / kW)       | 5.3 / 4.0 @ 2500 r/min                             | 14 / 9.5 @ 2600 r/min | 19.3 / 14.4 @ 2400 r/min                  |
| Gross Power (hp / kW)     | ?/?@2500 r/min                                     | ?/?@63600r/min        | ?/?@2400r/min                             |
| Net Torque (Nm)           | 12 @ 2500 r/min                                    | 27 @ 2800 r/min       | 52 @ 2400 r/min                           |
| Bore x Stroke (mm)        | 70 x 50.84                                         | 92 x 68               | 80 x 76                                   |
| Displacement (cc)         | 196                                                | 452                   | 764                                       |
| Oil Capacity (L)          | 0.5                                                | 1.2                   | 2.4                                       |
| Starting System           | Recoil / Electric                                  | Electric              | Electric                                  |
| Dimensions (L x W x H mm) | 384 x 341 x 258                                    | 432 x 388 x 300       | 466 x 480 x 356                           |
| Net Weight (kg)           | 12.8                                               | 31                    | 42                                        |
| Shaft Options             | All shaft options on page 29                       |                       |                                           |