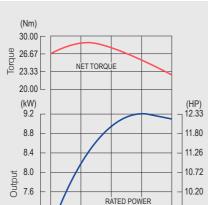

## LC1P70F-3

NET TORQUE

NET POWER

2,500 3,000 3,600

Engine speed (rpm)

(Nm) 13 11.5

<sup>₽</sup> 10

(kW) 4.5 <sub>[</sub>

4.0

3.5

3.0

2.5

10.2 pt

0.0 Outbi

2,000

7.2