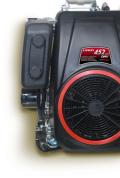

#### LC1P92F-15 - 14 / 9.5 @ 2600 r/min - 452 cc - L432 x W388 x H300 mm

- 31 kg net weight

| Engine Model              | LC1P70F-3                                          | LC1P92F-15            | LC2P80F5                                  |
|---------------------------|----------------------------------------------------|-----------------------|-------------------------------------------|
| Engine Type               | Single cylinder, 4-stroke, OHV, forced air cooling |                       | V-Twin, 4-stroke, OHV, forced air cooling |
| Net Power (hp / kW)       | 5.3 / 4.0 @ 2500 r/min                             | 14 / 9.5 @ 2600 r/min | 19.3 / 14.4 @ 2400 r/min                  |
| Gross Power (hp / kW)     | ?/?@2500 r/min                                     | ?/?@63600r/min        | ?/?@2400r/min                             |
| Net Torque (Nm)           | 12 @ 2500 r/min                                    | 27 @ 2800 r/min       | 52 @ 2400 r/min                           |
| Bore x Stroke (mm)        | 70 x 50.84                                         | 92 x 68               | 80 x 76                                   |
| Displacement (cc)         | 196                                                | 452                   | 764                                       |
| Oil Capacity (L)          | 0.5                                                | 1.2                   | 2.4                                       |
| Starting System           | Recoil / Electric                                  | Electric              | Electric                                  |
| Dimensions (L x W x H mm) | 384 x 341 x 258                                    | 432 x 388 x 300       | 466 x 480 x 356                           |
| Net Weight (kg)           | 12.8                                               | 31                    | 42                                        |
| Shaft Options             | All shaft options on page 29                       |                       |                                           |

## LC2P80F5

- 19.3 / 14.4 @ 3600 r/min
- 764 cc
- L466 x W480 x H356 mm
- 42 kg net weight