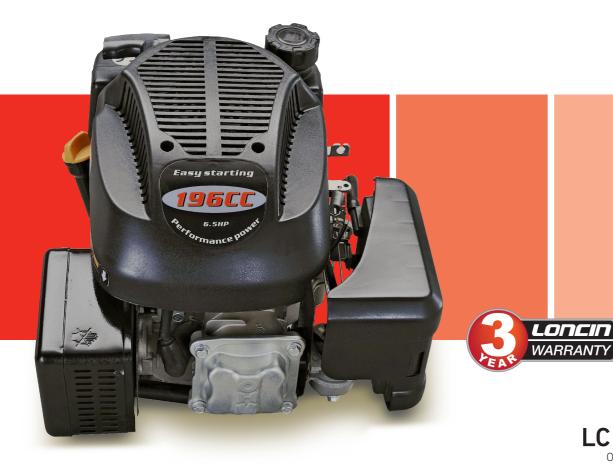

# DOUBLE-CYLINDER VERTICAL SHAFT

The balanced design of dynamic crankshaft reduces vibration. Press-type machine oil pump can improve the engine lubrication to extend engine service life; fan with high flow can reduce the engine temperature. The cobalt alloy surfacing technology is used for hard alloy intake and exhaust valves to make the engine more wear-resisting.

#### LC1P92F-15 - 14 / 9.5 @ 2600 r/min - 452 cc - L432 x W388 x H300 mm

- 31 kg net weight

| Engine Model              | LC1P70F-3                                          | LC1P92F-15            | LC2P80F5                                  |
|---------------------------|----------------------------------------------------|-----------------------|-------------------------------------------|
| Engine Type               | Single cylinder, 4-stroke, OHV, forced air cooling |                       | V-Twin, 4-stroke, OHV, forced air cooling |
| Net Power (hp / kW)       | 5.3 / 4.0 @ 2500 r/min                             | 14 / 9.5 @ 2600 r/min | 19.3 / 14.4 @ 2400 r/min                  |
| Gross Power (hp / kW)     | ?/?@2500 r/min                                     | ?/?@63600r/min        | ?/?@2400r/min                             |
| Net Torque (Nm)           | 12 @ 2500 r/min                                    | 27 @ 2800 r/min       | 52 @ 2400 r/min                           |
| Bore x Stroke (mm)        | 70 x 50.84                                         | 92 x 68               | 80 x 76                                   |
| Displacement (cc)         | 196                                                | 452                   | 764                                       |
| Oil Capacity (L)          | 0.5                                                | 1.2                   | 2.4                                       |
| Starting System           | Recoil / Electric                                  | Electric              | Electric                                  |
| Dimensions (L x W x H mm) | 384 x 341 x 258                                    | 432 x 388 x 300       | 466 x 480 x 356                           |
| Net Weight (kg)           | 12.8                                               | 31                    | 42                                        |
| Shaft Options             | All shaft options on page 29                       |                       |                                           |

## LC2P80F5

- 19.3 / 14.4 @ 3600 r/min
- 764 cc
- L466 x W480 x H356 mm
- 42 kg net weight