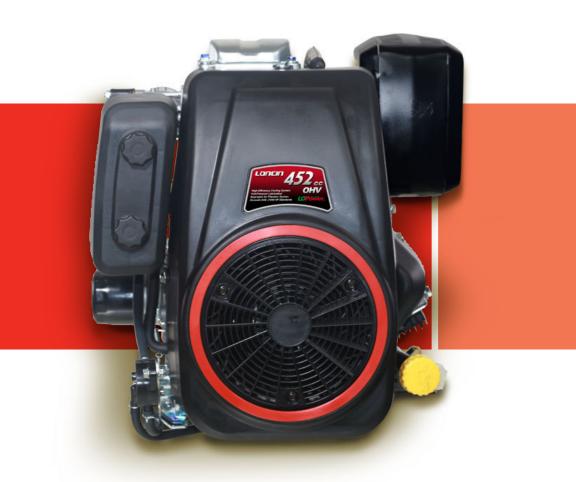

#### LC1P92F-15 - 14 / 9.5 @ 2600 r/min - 452 cc - L432 x W388 x H300 mm

- 31 kg net weight

| Engine Model              | LC1P70F-3                                          | LC1P92F-15            | LC2P80F5                                  |
|---------------------------|----------------------------------------------------|-----------------------|-------------------------------------------|
| Engine Type               | Single cylinder, 4-stroke, OHV, forced air cooling |                       | V-Twin, 4-stroke, OHV, forced air cooling |
| Net Power (hp / kW)       | 5.3 / 4.0 @ 2500 r/min                             | 14 / 9.5 @ 2600 r/min | 19.3 / 14.4 @ 2400 r/min                  |
| Gross Power (hp / kW)     | ?/?@2500 r/min                                     | ?/?@63600r/min        | ?/?@2400r/min                             |
| Net Torque (Nm)           | 12 @ 2500 r/min                                    | 27 @ 2800 r/min       | 52 @ 2400 r/min                           |
| Bore x Stroke (mm)        | 70 x 50.84                                         | 92 x 68               | 80 x 76                                   |
| Displacement (cc)         | 196                                                | 452                   | 764                                       |
| Oil Capacity (L)          | 0.5                                                | 1.2                   | 2.4                                       |
| Starting System           | Recoil / Electric                                  | Electric              | Electric                                  |
| Dimensions (L x W x H mm) | 384 x 341 x 258                                    | 432 x 388 x 300       | 466 x 480 x 356                           |
| Net Weight (kg)           | 12.8                                               | 31                    | 42                                        |
| Shaft Options             | All shaft options on page 29                       |                       |                                           |

LC1P70F-3 Output : 5.3hp / 5kW

LC1P92F-15 Output : 14hp / 9.5kW