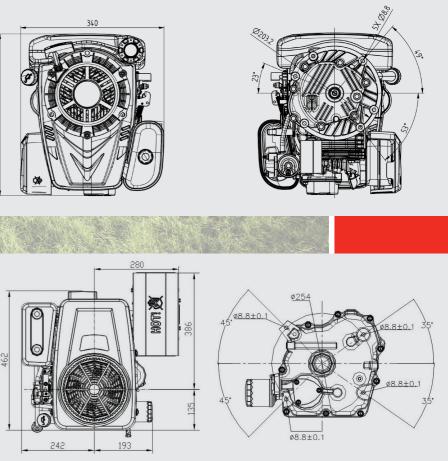

#### LC1P92F-15 - 14 / 9.5 @ 2600 r/min - 452 cc - L432 x W388 x H300 mm

- 31 kg net weight

| Engine Model              | LC1P70F-3                                          | LC1P92F-15            | LC2P80F5                                  |
|---------------------------|----------------------------------------------------|-----------------------|-------------------------------------------|
| Engine Type               | Single cylinder, 4-stroke, OHV, forced air cooling |                       | V-Twin, 4-stroke, OHV, forced air cooling |
| Net Power (hp / kW)       | 5.3 / 4.0 @ 2500 r/min                             | 14 / 9.5 @ 2600 r/min | 19.3 / 14.4 @ 2400 r/min                  |
| Gross Power (hp / kW)     | ?/?@2500 r/min                                     | ?/?@63600r/min        | ?/?@2400r/min                             |
| Net Torque (Nm)           | 12 @ 2500 r/min                                    | 27 @ 2800 r/min       | 52 @ 2400 r/min                           |
| Bore x Stroke (mm)        | 70 x 50.84                                         | 92 x 68               | 80 x 76                                   |
| Displacement (cc)         | 196                                                | 452                   | 764                                       |
| Oil Capacity (L)          | 0.5                                                | 1.2                   | 2.4                                       |
| Starting System           | Recoil / Electric                                  | Electric              | Electric                                  |
| Dimensions (L x W x H mm) | 384 x 341 x 258                                    | 432 x 388 x 300       | 466 x 480 x 356                           |
| Net Weight (kg)           | 12.8                                               | 31                    | 42                                        |
| Shaft Options             | All shaft options on page 29                       |                       |                                           |