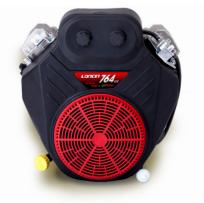

#### LC1P92F-15 - 14 / 9.5 @ 2600 r/min - 452 cc - L432 x W388 x H300 mm

- 31 kg net weight

| Engine Model              | LC1P70F-3                                          | LC1P92F-15            | LC2P80F5                                  |
|---------------------------|----------------------------------------------------|-----------------------|-------------------------------------------|
| Engine Type               | Single cylinder, 4-stroke, OHV, forced air cooling |                       | V-Twin, 4-stroke, OHV, forced air cooling |
| Net Power (hp / kW)       | 5.3 / 4.0 @ 2500 r/min                             | 14 / 9.5 @ 2600 r/min | 19.3 / 14.4 @ 2400 r/min                  |
| Gross Power (hp / kW)     | ?/?@2500 r/min                                     | ?/?@63600r/min        | ?/?@2400r/min                             |
| Net Torque (Nm)           | 12 @ 2500 r/min                                    | 27 @ 2800 r/min       | 52 @ 2400 r/min                           |
| Bore x Stroke (mm)        | 70 x 50.84                                         | 92 x 68               | 80 x 76                                   |
| Displacement (cc)         | 196                                                | 452                   | 764                                       |
| Oil Capacity (L)          | 0.5                                                | 1.2                   | 2.4                                       |
| Starting System           | Recoil / Electric                                  | Electric              | Electric                                  |
| Dimensions (L x W x H mm) | 384 x 341 x 258                                    | 432 x 388 x 300       | 466 x 480 x 356                           |
| Net Weight (kg)           | 12.8                                               | 31                    | 42                                        |
| Shaft Options             | All shaft options on page 29                       |                       |                                           |

## LC2P80F5

- 19.3 / 14.4 @ 3600 r/min
- 764 cc
- L466 x W480 x H356 mm
- 42 kg net weight