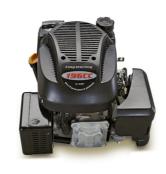

# DOUBLE-CYLINDER VERTICAL SHAFT

The balanced design of dynamic crankshaft reduces vibration. Press-type machine oil pump can improve the engine lubrication to extend engine service life; fan with high flow can reduce the engine temperature. The cobalt alloy surfacing technology is used for hard alloy intake and exhaust valves to make the engine more wear-resisting.

#### LC1P92F-15 - 14 / 9.5 @ 2600 r/min - 452 cc - L432 x W388 x H300 mm

- 31 kg net weight

| Engine Model              | LC1P70F-3                                          | LC1P92F-15            | LC2P80F5                                  |
|---------------------------|----------------------------------------------------|-----------------------|-------------------------------------------|
| Engine Type               | Single cylinder, 4-stroke, OHV, forced air cooling |                       | V-Twin, 4-stroke, OHV, forced air cooling |
| Net Power (hp / kW)       | 5.3 / 4.0 @ 2500 r/min                             | 14 / 9.5 @ 2600 r/min | 19.3 / 14.4 @ 2400 r/min                  |
| Gross Power (hp / kW)     | ?/?@2500 r/min                                     | ?/?@63600r/min        | ?/?@2400r/min                             |
| Net Torque (Nm)           | 12 @ 2500 r/min                                    | 27 @ 2800 r/min       | 52 @ 2400 r/min                           |
| Bore x Stroke (mm)        | 70 x 50.84                                         | 92 x 68               | 80 x 76                                   |
| Displacement (cc)         | 196                                                | 452                   | 764                                       |
| Oil Capacity (L)          | 0.5                                                | 1.2                   | 2.4                                       |
| Starting System           | Recoil / Electric                                  | Electric              | Electric                                  |
| Dimensions (L x W x H mm) | 384 x 341 x 258                                    | 432 x 388 x 300       | 466 x 480 x 356                           |
| Net Weight (kg)           | 12.8                                               | 31                    | 42                                        |
| Shaft Options             | All shaft options on page 29                       |                       |                                           |

## LC2P80F5

- 19.3 / 14.4 @ 3600 r/min
- 764 cc
- L466 x W480 x H356 mm
- 42 kg net weight