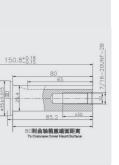

#### LC1P92F-15 - 14 / 9.5 @ 2600 r/min - 452 cc - L432 x W388 x H300 mm

- 31 kg net weight

| Engine Model              | LC1P70F-3                                          | LC1P92F-15            | LC2P80F5                                  |
|---------------------------|----------------------------------------------------|-----------------------|-------------------------------------------|
| Engine Type               | Single cylinder, 4-stroke, OHV, forced air cooling |                       | V-Twin, 4-stroke, OHV, forced air cooling |
| Net Power (hp / kW)       | 5.3 / 4.0 @ 2500 r/min                             | 14 / 9.5 @ 2600 r/min | 19.3 / 14.4 @ 2400 r/min                  |
| Gross Power (hp / kW)     | ?/?@2500 r/min                                     | ?/?@63600r/min        | ?/?@2400r/min                             |
| Net Torque (Nm)           | 12 @ 2500 r/min                                    | 27 @ 2800 r/min       | 52 @ 2400 r/min                           |
| Bore x Stroke (mm)        | 70 x 50.84                                         | 92 x 68               | 80 x 76                                   |
| Displacement (cc)         | 196                                                | 452                   | 764                                       |
| Oil Capacity (L)          | 0.5                                                | 1.2                   | 2.4                                       |
| Starting System           | Recoil / Electric                                  | Electric              | Electric                                  |
| Dimensions (L x W x H mm) | 384 x 341 x 258                                    | 432 x 388 x 300       | 466 x 480 x 356                           |
| Net Weight (kg)           | 12.8                                               | 31                    | 42                                        |
| Shaft Options             | All shaft options on page 29                       |                       |                                           |