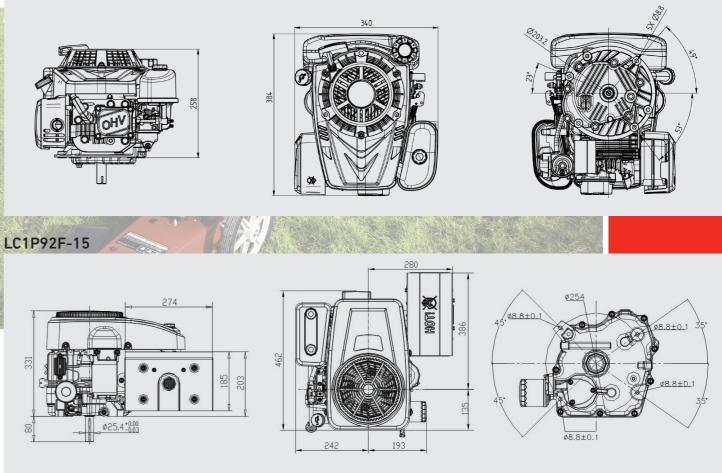

LC1P70F-3 Output : 5.3hp / 5kW

LC1P92F-15 Output : 14hp / 9.5kW

#### LC1P92F-15 - 14 / 9.5 @ 2600 r/min - 452 cc - L432 x W388 x H300 mm

- 31 kg net weight

| Engine Model              | LC1P70F-3                                          | LC1P92F-15            | LC2P80F5                                  |
|---------------------------|----------------------------------------------------|-----------------------|-------------------------------------------|
| Engine Type               | Single cylinder, 4-stroke, OHV, forced air cooling |                       | V-Twin, 4-stroke, OHV, forced air cooling |
| Net Power (hp / kW)       | 5.3 / 4.0 @ 2500 r/min                             | 14 / 9.5 @ 2600 r/min | 19.3 / 14.4 @ 2400 r/min                  |
| Gross Power (hp / kW)     | ?/?@2500 r/min                                     | ?/?@63600r/min        | ?/?@2400r/min                             |
| Net Torque (Nm)           | 12 @ 2500 r/min                                    | 27 @ 2800 r/min       | 52 @ 2400 r/min                           |
| Bore x Stroke (mm)        | 70 x 50.84                                         | 92 x 68               | 80 x 76                                   |
| Displacement (cc)         | 196                                                | 452                   | 764                                       |
| Oil Capacity (L)          | 0.5                                                | 1.2                   | 2.4                                       |
| Starting System           | Recoil / Electric                                  | Electric              | Electric                                  |
| Dimensions (L x W x H mm) | 384 x 341 x 258                                    | 432 x 388 x 300       | 466 x 480 x 356                           |
| Net Weight (kg)           | 12.8                                               | 31                    | 42                                        |
| Shaft Options             | All shaft options on page 29                       |                       |                                           |