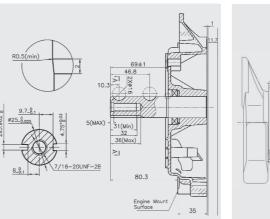

8                                               | 31                    | 42                                        |
| Shaft Options             | All shaft options on page 29                       |                       |                                           |

*SLONCIN* 







## LC2P80F5

- 19.3 / 14.4 @ 3600 r/min
- 764 cc
- L466 x W480 x H356 mm
- 42 kg net weight



# LC1P70F-3







# **Vertical Engines Curves / Dimensions / Shafts**

(HP)

6.0

50

4.0

30

0.0

## LC1P70F-3

NET TORQUE

NET POWER

2,500 3,000 3,600

Engine speed (rpm)

(Nm) 13 11.5

<sup>₽</sup> 10

(kW) 4.5 <sub>[</sub>

4.0

3.5

3.0

2.5

10.2 pt

0.0 Outbi

2,000



7.2

6.8

6.4





2,000 2,500 3,000 3,500 4,000

Engine speed (rpm)

9.65

9 11

8 58

LC2P80F5



LC2P80F5

LC1P70F-3





LC1P92F-15













LC2P80F5