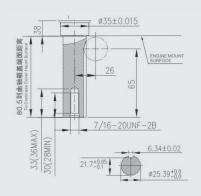

#### LC1P92F-15 - 14 / 9.5 @ 2600 r/min - 452 cc - L432 x W388 x H300 mm

- 31 kg net weight

| Engine Model              | LC1P70F-3                                          | LC1P92F-15            | LC2P80F5                                  |
|---------------------------|----------------------------------------------------|-----------------------|-------------------------------------------|
| Engine Type               | Single cylinder, 4-stroke, OHV, forced air cooling |                       | V-Twin, 4-stroke, OHV, forced air cooling |
| Net Power (hp / kW)       | 5.3 / 4.0 @ 2500 r/min                             | 14 / 9.5 @ 2600 r/min | 19.3 / 14.4 @ 2400 r/min                  |
| Gross Power (hp / kW)     | ?/?@2500 r/min                                     | ?/?@63600r/min        | ?/?@2400r/min                             |
| Net Torque (Nm)           | 12 @ 2500 r/min                                    | 27 @ 2800 r/min       | 52 @ 2400 r/min                           |
| Bore x Stroke (mm)        | 70 x 50.84                                         | 92 x 68               | 80 x 76                                   |
| Displacement (cc)         | 196                                                | 452                   | 764                                       |
| Oil Capacity (L)          | 0.5                                                | 1.2                   | 2.4                                       |
| Starting System           | Recoil / Electric                                  | Electric              | Electric                                  |
| Dimensions (L x W x H mm) | 384 x 341 x 258                                    | 432 x 388 x 300       | 466 x 480 x 356                           |
| Net Weight (kg)           | 12.8                                               | 31                    | 42                                        |
| Shaft Options             | All shaft options on page 29                       |                       |                                           |