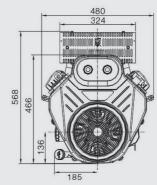

## LC2P80F5

- 19.3 / 14.4 @ 3600 r/min
- 764 cc
- L466 x W480 x H356 mm
- 42 kg net weight

#### LC1P92F-15 - 14 / 9.5 @ 2600 r/min - 452 cc - L432 x W388 x H300 mm

- 31 kg net weight

| Engine Model              | LC1P70F-3                                          | LC1P92F-15            | LC2P80F5                                  |
|---------------------------|----------------------------------------------------|-----------------------|-------------------------------------------|
| Engine Type               | Single cylinder, 4-stroke, OHV, forced air cooling |                       | V-Twin, 4-stroke, OHV, forced air cooling |
| Net Power (hp / kW)       | 5.3 / 4.0 @ 2500 r/min                             | 14 / 9.5 @ 2600 r/min | 19.3 / 14.4 @ 2400 r/min                  |
| Gross Power (hp / kW)     | ?/?@2500 r/min                                     | ?/?@63600r/min        | ?/?@2400r/min                             |
| Net Torque (Nm)           | 12 @ 2500 r/min                                    | 27 @ 2800 r/min       | 52 @ 2400 r/min                           |
| Bore x Stroke (mm)        | 70 x 50.84                                         | 92 x 68               | 80 x 76                                   |
| Displacement (cc)         | 196                                                | 452                   | 764                                       |
| Oil Capacity (L)          | 0.5                                                | 1.2                   | 2.4                                       |
| Starting System           | Recoil / Electric                                  | Electric              | Electric                                  |
| Dimensions (L x W x H mm) | 384 x 341 x 258                                    | 432 x 388 x 300       | 466 x 480 x 356                           |
| Net Weight (kg)           | 12.8                                               | 31                    | 42                                        |
| Shaft Options             | All shaft options on page 29                       |                       |                                           |