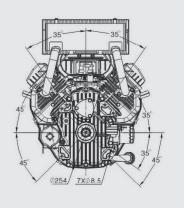

#### LC1P92F-15 - 14 / 9.5 @ 2600 r/min - 452 cc - L432 x W388 x H300 mm

- 31 kg net weight

| Engine Model              | LC1P70F-3                                          | LC1P92F-15            | LC2P80F5                                  |
|---------------------------|----------------------------------------------------|-----------------------|-------------------------------------------|
| Engine Type               | Single cylinder, 4-stroke, OHV, forced air cooling |                       | V-Twin, 4-stroke, OHV, forced air cooling |
| Net Power (hp / kW)       | 5.3 / 4.0 @ 2500 r/min                             | 14 / 9.5 @ 2600 r/min | 19.3 / 14.4 @ 2400 r/min                  |
| Gross Power (hp / kW)     | ?/?@2500 r/min                                     | ?/?@63600r/min        | ?/?@2400r/min                             |
| Net Torque (Nm)           | 12 @ 2500 r/min                                    | 27 @ 2800 r/min       | 52 @ 2400 r/min                           |
| Bore x Stroke (mm)        | 70 x 50.84                                         | 92 x 68               | 80 x 76                                   |
| Displacement (cc)         | 196                                                | 452                   | 764                                       |
| Oil Capacity (L)          | 0.5                                                | 1.2                   | 2.4                                       |
| Starting System           | Recoil / Electric                                  | Electric              | Electric                                  |
| Dimensions (L x W x H mm) | 384 x 341 x 258                                    | 432 x 388 x 300       | 466 x 480 x 356                           |
| Net Weight (kg)           | 12.8                                               | 31                    | 42                                        |
| Shaft Options             | All shaft options on page 29                       |                       |                                           |