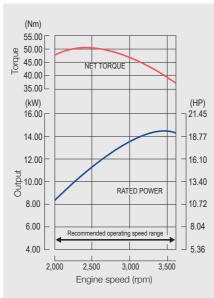

6.8

6.4

2,000 2,500 3,000 3,500 4,000

Engine speed (rpm)

9.65

9 11

8 58

LC2P80F5

LC2P80F5

LC1P70F-3

LC1P92F-15

LC2P80F5