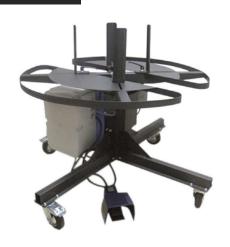

## FFHC125E

**Including high quality Braking Wheels** 

Central Pin full steel bar Ø40 for better rigidity

Teflon washer under turntable to brake turntable according to coil

weight Easy adjustment of the Coil ID tension

|                               | FFHC125                   | FFHC125E (MOTORIZED)                                 |
|-------------------------------|---------------------------|------------------------------------------------------|
| Max Total Loaded<br>Weight    | <b>250 Kgs</b> (550 lbs)  | 125 kgs (275 lbs)                                    |
| Dimensions (WxDxH)            | 1200x1200x900 mm          | 1100 x 1100 x 900 mm                                 |
|                               | (in 47.2x47.2x35.4'')     | (in 43.3x43.3x35.4'')                                |
| Weight                        | 45 KG (100 lbs)           | 75 KG <i>(165 lbs)</i>                               |
| Plate diameter                | <b>1200 mm</b> (in 47.2") | <b>1100 mm</b> (in 43.3")                            |
| Max Coil OD                   | <b>1100 mm</b> (in 39.3") | <b>1000 mm</b> (in 39.3'')                           |
| Min Coil ID                   | 200mm (7.87")             | <b>200</b> mm (7.87")                                |
| Number of plates              | 1                         | 1                                                    |
| Color                         | Black                     | Black                                                |
| Electricity<br>Rotation speed | ****                      | 0,37 kW - 230V 1-PH 50/60HZ<br>0-35 RPM (adjustable) |
|                               |                           | 2 way rotation                                       |