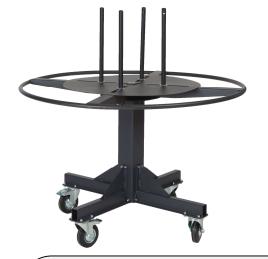

## FFHC125

## FFHC125E

**Including high quality Braking Wheels** 

Central Pin full steel bar Ø40 for better rigidity

Teflon washer under turntable to brake turntable according to coil

weight Easy adjustment of the Coil ID tension

|                               | FFHC125                   | FFHC125E (MOTORIZED)                                 |
|-------------------------------|---------------------------|------------------------------------------------------|
| Max Total Loaded<br>Weight    | <b>250 Kgs</b> (550 lbs)  | 125 kgs (275 lbs)                                    |
| Dimensions (WxDxH)            | 1200x1200x900 mm          | 1100 x 1100 x 900 mm                                 |
|                               | (in 47.2x47.2x35.4'')     | (in 43.3x43.3x35.4'')                                |
| Weight                        | 45 KG (100 lbs)           | 75 KG <i>(165 lbs)</i>                               |
| Plate diameter                | <b>1200 mm</b> (in 47.2") | <b>1100 mm</b> (in 43.3")                            |
| Max Coil OD                   | <b>1100 mm</b> (in 39.3") | <b>1000 mm</b> (in 39.3'')                           |
| Min Coil ID                   | 200mm (7.87")             | <b>200</b> mm (7.87")                                |
| Number of plates              | 1                         | 1                                                    |
| Color                         | Black                     | Black                                                |
| Electricity<br>Rotation speed | ****                      | 0,37 kW - 230V 1-PH 50/60HZ<br>0-35 RPM (adjustable) |
|                               |                           | 2 way rotation                                       |