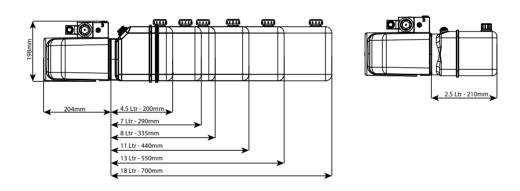

Relief valve and P line check.

Port size 3/8" BSP.

2 Button detachable pendant on a 4 metre lead.

Suitable for all double acting applications.

WITH MANY ADDED FEATURES SUCH AS DETACHABLE PENDANTS FOR ADDED SECURITY, REMOVEABLE PLASTIC MOTOR COVER AND A VARIATION ON WHICH RELIEF VALVE SPRING IS FITTED YOUR ARE GETTING AN EXCEPTIONALLY GOOD QUALITY PRODUCT AT A VERY COMPETITIVE PRICE.

\*Please note. Our DC power units can pull 200 amps at full load, if fusing is a requirement a 210 amp fuse should be used. A minimum 25mm2 cable at a max 5 metres In length should be used and negative cable should be in one continuous length from the battery terminating at the power unit.





## **4.5 LITRE POWER PACK DIMENSIONS**



## DC DOUBLE ACTING, SINGLE SOLENOID POWER PACK TANK SIZE DIMENSIONS