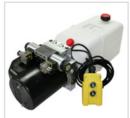

Tail Lift Hoists/Winches Trailer/Tipper Compactors Hand operated lift stacker Parking Systems/Barriers Scissor Lift Platform Security Gates Aerial Platform

Dock Leveler

The Flowfit 24VDC Double Acting power pack is a compact and quiet unit, able to deliver a flow rate of up to 5 litres a minute at 160 bar. The compact design includes a CETOP 3 double acting solenoid valve, relief valve and flow controller mounted within the housing and comes complete with a detachable pre-wired 2 button pendant and 4.5 litre plastic tank as standard.

## Flowfit 24VDC Double Acting NG6 Solenoid Valve Hydraulic Powerunit

POWERUNIT PACKAGE to operate a double acting cylinder on a variety of applications, complete with detachable two button pendant.

24VDC powerunit

Max pressure 200 bar.

Relief valve set at 160 bar but adjustable from 40-200 bar as standard.

Max flow 5 I/min.

Relief valve and P line check.

Port size 3/8" BSP.

2 Button detachable pendant on a 4 metre lead.