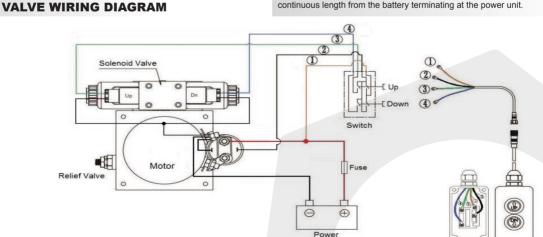

\*Please note. Our DC power units can pull 200 amps at full load, if fusing is a requirement a 210 amp fuse should be used. A minimum 25mm2 cable at a max 5 metres In length should be used and negative cable should be in one continuous length from the battery terminating at the power unit.