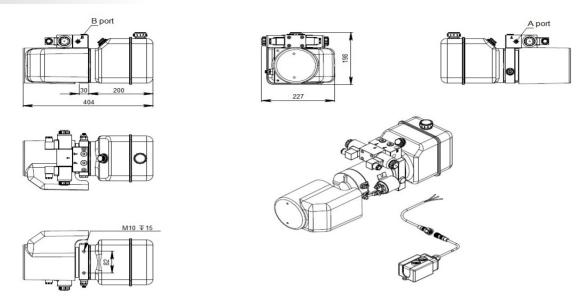

160 bar but adjustable from 40-200 bar as standard.

Max flow 5 I/min.

Relief valve and P line check.

Port size 3/8" BSP.

2 Button detachable pendant on a 4 metre lead.

Suitable for all double acting applications.

WITH MANY ADDED FEATURES SUCH AS DETACHABLE PENDANTS FOR ADDED SECURITY, REMOVEABLE PLASTIC MOTOR COVER AND A VARIATION ON WHICH RELIEF VALVE SPRING IS FITTED YOUR ARE GETTING AN EXCEPTIONALLY GOOD QUALITY PRODUCT AT A VERY COMPETITIVE PRICE.

\*Please note. Our DC power units can pull 200 amps at full load, if fusing is a requirement a 210 amp fuse should be used. A minimum 25mm2 cable at a max 5 metres In length should be used and negative cable should be in one continuous length from the battery terminating at the power unit.





## **4.5 LITRE POWER PACK DIMENSIONS**



## DC DOUBLE ACTING, SINGLE SOLENOID POWER PACK TANK SIZE DIMENSIONS