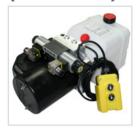

Tail Lift Hoists/Winches Trailer/Tipper Compactors Hand operated lift stacker Parking Systems/Barriers Scissor Lift Platform Security Gates Aerial Platform

Dock Leveler

The Flowfit 24VDC Double Acting power pack is a compact and quiet unit, able to deliver a flow rate of up to 5 litres a minute at 160 bar. The compact design includes a CETOP 3 double acting solenoid valve, relief valve and flow controller mounted within the housing and comes complete with a detachable pre-wired 2 button pendant and 4.5 litre plastic tank as standard.

## Flowfit 24VDC Double Acting NG6 Solenoid Valve Hydraulic Powerunit

POWERUNIT PACKAGE to operate a double acting cylinder on a variety of applications, complete with detachable two button pendant.

24VDC powerunit

Max pressure 200 bar.

Relief valve set at 160 bar but adjustable from 40-200 bar as standard.

Max flow 5 I/min.

Relief valve and P line check.

Port size 3/8" BSP.

2 Button detachable pendant on a 4 metre lead.