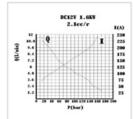

2.1cc/rev gear pump.

1.6kw 24VDC electric motor c/w relay and plastic motor cover.

4.5 Litre or 8.0 Litre reservoir c/w drain plug.

Powerpack complete with suction strainer, return oil conveyor and filler breather. Horizontal mounting.

Max pressure 200 bar.

Relief valve set at 160 bar but adjustable from 40-200 bar as standard.

Max flow 5 I/min.

Relief valve and P line check.

Port size 3/8" BSP.

2 Button detachable pendant on a 4 metre lead.