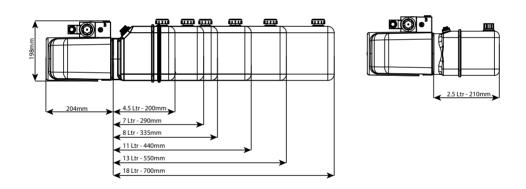

detachable pendant on a 4 metre lead.

Suitable for all double acting applications.

WITH MANY ADDED FEATURES SUCH AS DETACHABLE PENDANTS FOR ADDED SECURITY, REMOVEABLE PLASTIC MOTOR COVER AND A VARIATION ON WHICH RELIEF VALVE SPRING IS FITTED YOUR ARE GETTING AN EXCEPTIONALLY GOOD QUALITY PRODUCT AT A VERY COMPETITIVE PRICE.

\*Please note. Our DC power units can pull 200 amps at full load, if fusing is a requirement a 210 amp fuse should be used. A minimum 25mm2 cable at a max 5 metres In length should be used and negative cable should be in one continuous length from the battery terminating at the power unit.



### **DOUBLE ACTING, NG6 SOLENOID VALVE WIRING DIAGRAM**





#### **4.5 LITRE POWER PACK DIMENSIONS**



## DC DOUBLE ACTING, SINGLE SOLENOID POWER PACK TANK SIZE DIMENSIONS