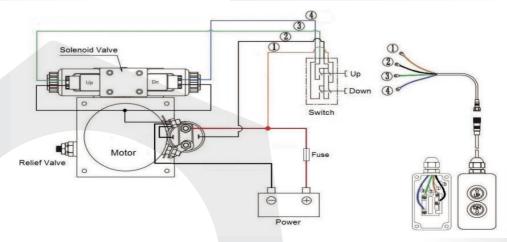

justable from 40-200 bar as standard.

Max flow 5 I/min

Relief valve and P line check.

Port size 3/8" BSP.

2 Button detachable pendant on a 4 metre lead.

Suitable for all double acting applications.

WITH MANY ADDED FEATURES SUCH AS DETACHABLE PENDANTS FOR ADDED SECURITY, REMOVEABLE PLASTIC MOTOR COVER AND A VARIATION ON WHICH RELIEF VALVE SPRING IS FITTED YOUR ARE GETTING AN EXCEPTIONALLY GOOD QUALITY PRODUCT AT A VERY COMPETITIVE PRICE.

\*Please note. Our DC power units can pull 200 amps at full load, if fusing is a requirement a 210 amp fuse should be used. A minimum 25mm2 cable at a max 5 metres In length should be used and negative cable should be in one continuous length from the battery terminating at the power unit.



### **DOUBLE ACTING, NG6 SOLENOID VALVE WIRING DIAGRAM**





#### **4.5 LITRE POWER PACK DIMENSIONS**



## DC DOUBLE ACTING, SINGLE SOLENOID POWER PACK TANK SIZE DIMENSIONS