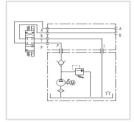

# FLOWFIT 12VDC DOUBLE ACTING, NG6 (CETOP 3) SOLENOID VALVE POWÉR PACKS









If the part number needed please ask the Flowfit

The Flowfit 12VDC Double Acting power pack is ideal for use in the following applications:

Tail Lift Hoists/Winches Trailer/Tipper Compactors Hand operated lift stacker Parking Systems/Barriers Scissor Lift Platform Security Gates Aerial Platform

Dock Leveler

The Flowfit 12VDC Double Acting power pack is a compact and quiet unit, able to deliver a flow rate of up to 5 litres a minute at 160 bar. The compact design includes a CETOP 3 double acting solenoid valve, relief valve and flow controller mounted within the housing and comes complete with a detachable pre-wired 2 button pendant and 4.5 litre plastic tank as standard

Options available include an 8.0 litre plastic tank for increased capacity on larger systems.

The Flowfit 12VDC