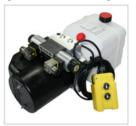

Tail Lift Hoists/Winches Trailer/Tipper Compactors Hand operated lift stacker Parking Systems/Barriers Scissor Lift Platform Security Gates Aerial Platform

Dock Leveler

The Flowfit 12VDC Double Acting power pack is a compact and quiet unit, able to deliver a flow rate of up to 5 litres a minute at 160 bar. The compact design includes a CETOP 3 double acting solenoid valve, relief valve and flow controller mounted within the housing and comes complete with a detachable pre-wired 2 button pendant and 4.5 litre plastic tank as standard

#### Flowfit 12VDC Double Acting NG6 Solenoid Valve Hydraulic Powerunit

POWERUNIT PACKAGE to operate a double acting cylinder on a variety of applications, complete with detachable two button pendant.

12VDC powerunit.