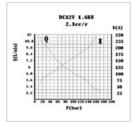

# FLOWFIT 12VDC DOUBLE ACTING, NG6 (CETOP 3) SOLENOID VALVE POWÉR PACKS









If the part number needed please ask the Flowfit

The Flowfit 12VDC Double Acting power pack is ideal for use in the following applications:

Tail Lift Hoists/Winches Trailer/Tipper Compactors Hand operated lift stacker Parking Systems/Barriers Scissor Lift Platform Security Gates Aerial Platform

Dock Leveler

The Flowfit 12VDC Double Acting power pack is a compact and quiet unit, able to deliver a flow rate of up to 5 litres a minute at 160 bar. The compact design includes a CETOP 3 double acting solenoid valve, relief valve and flow controller mounted within the housing and comes complete with a detachable pre-wired 2 button pendant and 4.5 litre plastic tank as standard

Options available include an 8.0 litre plastic tank for increased capacity on larger systems.

The Flowfit 12VDC D