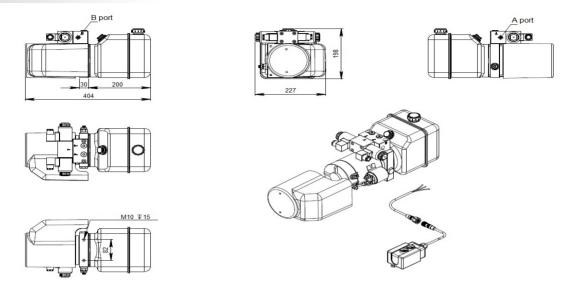

w 5 I/min

Relief valve and P line check.

Port size 3/8" BSP.

2 Button detachable pendant on a 4 metre lead.

Suitable for all double acting applications.

WITH MANY ADDED FEATURES SUCH AS DETACHABLE PENDANTS FOR ADDED SECURITY, REMOVEABLE PLASTIC MOTOR COVER AND A VARIATION ON WHICH RELIEF VALVE SPRING IS FITTED YOUR ARE GETTING AN EXCEPTIONALLY GOOD QUALITY PRODUCT AT A VERY COMPETITIVE PRICE.

\*Please note. Our DC power units can pull 200 amps at full load, if fusing is a requirement a 210 amp fuse should be used. A minimum 25mm2 cable at a max 5 metres In length should be used and negative cable should be in one continuous length from the battery terminating at the power unit.



### **DOUBLE ACTING, NG6 SOLENOID VALVE WIRING DIAGRAM**





#### **4.5 LITRE POWER PACK DIMENSIONS**



## DC DOUBLE ACTING, SINGLE SOLENOID POWER PACK TANK SIZE DIMENSIONS