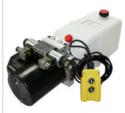

Tail Lift Hoists/Winches Trailer/Tipper Compactors Hand operated lift stacker Parking Systems/Barriers Scissor Lift Platform Security Gates Aerial Platform

Dock Leveler

The Flowfit 12VDC Double Acting power pack is a compact and quiet unit, able to deliver a flow rate of up to 5 litres a minute at 160 bar. The compact design includes a CETOP 3 double acting solenoid valve, relief valve and flow controller mounted within the housing and comes complete with a detachable pre-wired 2 button pendant and 4.5 litre plastic tank as standard

#### Flowfit 12VDC Double Acting NG6 Solenoid Valve Hydraulic Powerunit

POWERUNIT PACKAGE to operate a double acting cylinder on a variety of applications, complete with detachable two button pendant.

12VDC powerunit.