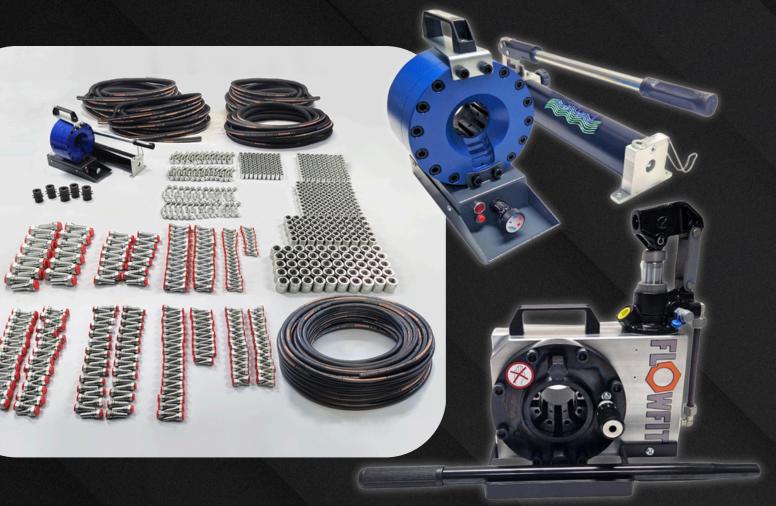

## CRIMPER BUNDLES

FLOWFIT - PAGE **950** IN OUR 2025 CATALOGUE COFLUID - PAGE **955** IN OUR 2025 CATALOGUE

INCREDIBLE DEAL WITH ALL THE CRIMPING ACCESSORIES YOU NEED!

#### **CRIMPS UP TO 1" HOSE!**

#### Set includes:

- 1 x Portable Hose Crimper
- 4 x Die Sets 1/4", 3/8", 1/2", 3/4" (1" Die fitted to Crimper)
- 100 x of Each: 1/4", 3/8" & 1/2" Ferrule, 50 x of Each: 3/4" & 1" Ferrules
- 50 metres each of 1/4", 3/8" & 1/2" Hose, 25 metres each of 3/4" & 1" Hose
- Various quantities of fittings See catalogue for full details