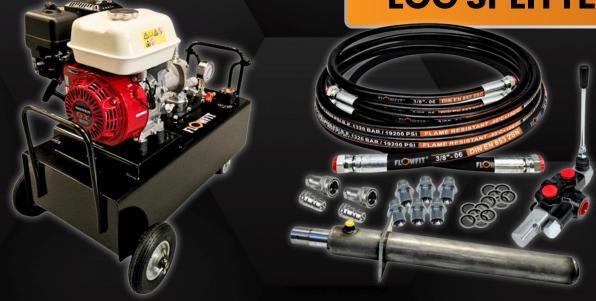

# FLOWFIT® NEW & REVAMPED PRODUCTS

PETROL & DIESEL ENGINE POWERUNITS

SPECIALIST LOG SPLITTER KITS

## LOG SPLITTER KITS

PAGE 648 IN OUR 2025 CATALOGUE

AVAILABLE IN THREE VARIANTS: COMPACT, EVOLUTION AND CLASSIC

#### COMPACT

#### **EVOLUTION**

#### **CLASSIC**

#### **NEW**

• Specialist Log Splitter Starter Kits

#### **REVAMPED**

- Double Acting Log Splitter Kits
- Engine Driven Log Splitter Kits
- No Cylinder Log Splitter Kits
- No Engine Log Splitter Kits

www.flowfitonline.com

Phone: +44 (0)1584 876 033

## ENGINE DRIVEN POWERUNITS

PAGE 427 IN OUR 2025 CATALOGUE

THE PERFECT INSTALLATION WHERE NO ELECTRIC POWER IS AVAILABLE!

HONDA