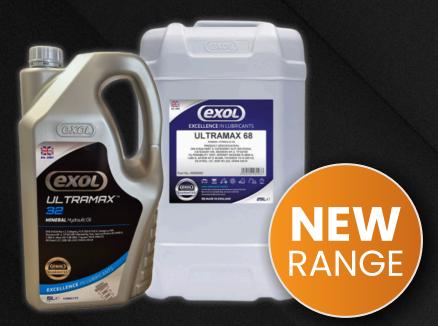

## OIL & LUBRICANTS

PAGE 1039 IN OUR 2025 CATALOGUE

PREMIUM RANGE FROM THE LEADING MANUFACTURER EXOL

Our Full Range Includes

- Hydraulic Oil
- Engine Oil
- Gear Oil
- Film Remover
- Anti-Freeze
- Agricultural Oil
- Chainsaw Oil

**PREMIUM** 