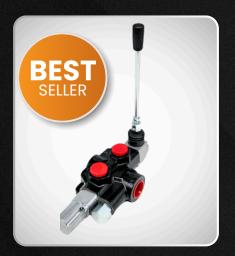

## LOG SPLITTER KITS

PAGE 648 IN OUR 2025 CATALOGUE

AVAILABLE IN THREE VARIANTS: COMPACT, EVOLUTION AND CLASSIC

#### COMPACT

#### **EVOLUTION**

#### **CLASSIC**