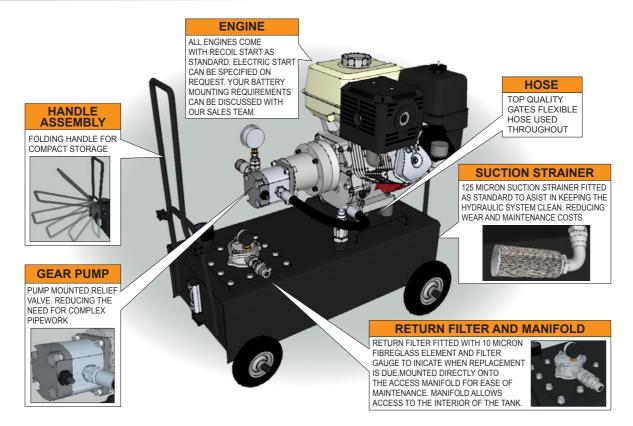

## **PETROL ENGINE DRIVEN HYDRAULIC POWER UNITS**



## PRESSURE & TANK CIRCUIT

| PRODUCT<br>REFERENCE | ENGINE         | FUEL TYPE | HORSE POWER | FLOW RATE  | RESERVOIR<br>SIZE | NETT. PRICE |         |
|----------------------|----------------|-----------|-------------|------------|-------------------|-------------|---------|
|                      |                |           |             |            |                   | £ STERLING  | € EUROS |
| ZZ003802             | Honda GX160FQ  | Petrol    | 5.5HP       | 10.5 L/min | 50 Litres         |             |         |
| ZZ003801             | Honda GX270FQ  | Petrol    | 9HP         | 19.5 L/min | 50 Litres         |             |         |
| ZZ003799             | Honda GX390FQ  | Petrol    | 13HP        | 25.5 L/min | 50 Litres         |             |         |
| ZZ010354